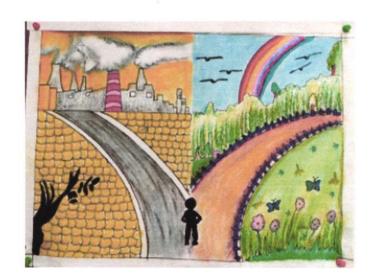

### **Detailing report of Event:**

Poster competitions raise awareness of issues and participation programs. Posters provide visual, colorful, simple ways to communicate community issues and events and are suitable for display in community spaces. The Poster Art Contest encourages students to engage in conversation with teachers and pastors on the essential question of the value of Life and express their beliefs through art. In the event, students portray their imaginations on the piece of paper adding the values through the layouts and colors about saving nature and try to percolate the awareness about the importance of nature over the humans casual approach towards nature. During the program the students brought their own essentials art equipment's for the completion of the masterpiece they want to show case.

Dr.S.B.Thakare, Principal, A.P.C.O.E.&R delivers the enthusiastic session to aware the students about the conservation of nature and humans' role to maintain the diversity of nature. Meanwhile in the event Prof. Prajakta Kachare interacts with students and help them to elaborate their views. For the occasion other staff members too gave their appearance to cheer up the students. The event was hosted by Prof. Sandeep V. Raut, (College Cultural Coordinator).