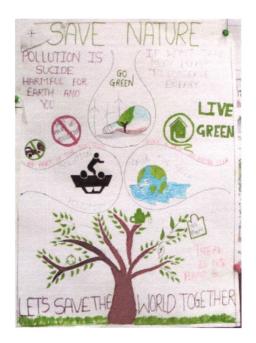

### **Detailing report of Event:**

Poster competitions raise awareness of issues and participation programs. Posters provide visual, colorful, simple ways to communicate community issues and events and are suitable for display in community spaces. The Poster Art Contest encourages students to engage in conversation with teachers and pastors on the essential question of the value of Life and express their beliefs through art. In the event, students portray their imaginations on the piece of paper adding the values through the layouts and colors about saving nature and try to percolate the awareness about the importance of nature over the humans casual approach towards nature. During the program the students brought their own essentials art equipment's for the completion of the masterpiece they want to show case.

Dr.S.B.Thakare, Principal, A.P.C.O.E.&R delivers the enthusiastic session to aware the students about the conservation of nature and humans' role to maintain the diversity of nature. Meanwhile in the event Prof. Prajakta Kachare interacts with students and help them to elaborate their views. For the occasion other staff members too gave their appearance to cheer up the students. The event was hosted by Prof. Sandeep V. Raut, (College Cultural Coordinator).

Photographs:

Image 1. Photograph of the Poster with twin aspects in single frame.

Record No.: ACA/D/021

DoI: 21/01/2019

**Revision: 00** 

### **EVENT REPORT**

Image 2. The Skilled Poster Art Present by the students.

Date: 12/09/2019.

**Event Coordinator** 

Head of Department

Principal

Sr. No. 103, Parvati, Pune - 411.009.

Tel.: 020-24218901/8959 Tele Fax: 020-24213929