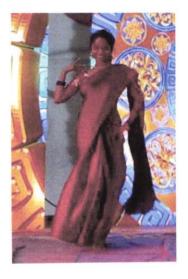

### **Detailing report of Event:**

Garba is a dance form native to the west Indian state of Gujarat, performed in October to honour the Hindu Deity of Divinity, Goddess Durga. Though Garba is mainly an event for Navaratri celebrations, this joyful folk dance is performed on almost every special occasion in Gujarat as a sacred tradition. Celebrating GARBHA at A.B.M.S.P.s Anantrao Pawar College of Engineering and Research was a remarkable experience. The event aimed to encourage the cultural and holistic development of students, while also promoting the diversity that is inherent in Indian culture.

Students, faculty members, and staff members were present at the event, which was filled with enthusiasm and joy. The decorations in the premises were awe-inspiring, with vibrant colors and traditional motifs. The Garbha dance costumes was the highlight of the event. Participants from different departments participated in the event, and their dance moves were amazing and mesmerizing. The rhythm of the dhol and the traditional songs added more enthusiasm to the dance.

### Photographs:

Image1. The Traditional attire of the students on the occasion of GARBHA.

Date: 12/10/2019

**Event Coordinator** 

Head of Department

Principal

War College o

une-9 \*