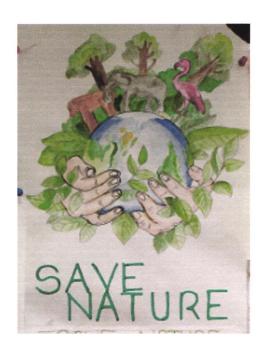

### **Detailing report of Event:**

Poster competitions raise awareness of issues and participation programs. Posters provide visual, colorful, simple ways to communicate community issues and events and are suitable for display in community spaces. The Poster Art Contest encourages students to engage in conversation with teachers and pastors on the essential question of the value of Life and express their beliefs through art. In the event, students portray their imaginations on the piece of paper adding the values through the layouts and colors about saving nature and try to percolate the awareness about the importance of nature over the humans casual approach towards nature. During the program the students brought their own essentials art equipment's for the completion of the masterpiece they want to show case.

Dr.S.B.Thakare, Principal, A.P.C.O.E.&R delivers the enthusiastic session to aware the students about the conservation of nature and humans' role to maintain the diversity of nature. Meanwhile in the event Prof. Prajakta Kachare interacts with students and help them to elaborate their views. For the occasion other staff members too gave their appearance to cheer up the students. The event was hosted by Prof. Sandeep V. Raut, (College Cultural Coordinator).