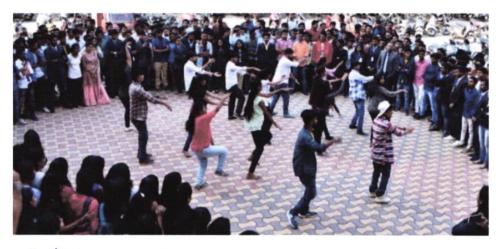

#### **EVENT REPORT**

Name of Event: Dance Event Date of

**Date of Event:** 20/01/2020

Organized By: Mechanical Engineering Department

**Time of event:** 2:00 PM - 05:00 PM

Name of Event Coordinators: Prof. Sandeep V. Raut and Prof. Vikas K.Mehtre

Target Audience with count: Students (FE/SE/TE/BE from all branches)

Brief Description of Event:

The Dance Event of Anantrao Pawar College of Engineering and Research was a much-awaited event for the students, organized by the Mechanical Department.

The event was a mix of different dance forms. Students got a chance to experience different cultures by participating in cultural programs, which showcased traditional dances, music, and art forms. The event provided a great opportunity for students to interact with each other and celebrate their diversity.

Dance was divided in two Categories

- 1. Group Dance
- 2. Solo Dance

Photographs:

Image 1. Group Dance Performance in Event

Date: 20/01/2020

**Event Coordinator** 

Head of Departmen

Principal