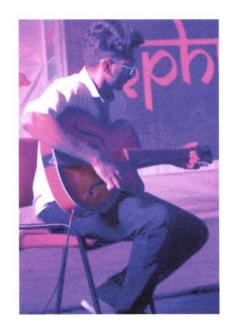

### **EVENT REPORT**

Name of Event: Musical Instrument Performance

Date of Event: 00/00/2020

**Department of**: Electronics & Tele Communication.

Time of event: 04:00 PM - 05:00 PM

Name of Coordinators: Prof. Sandeep Raut and Prof. Snehal Veer

### **Brief Description of Event:**

Musical Instrument Performance was organized by the E&TC Department Of Anantrao Pawar College Of Engineering, Parvati, Pune. We felt honored with the presence of our guest Prof. Shailesh Hjare, H.O.D. of E&TC Dept., APCOE&R, Pune. Nearly 50 students had participated in Musical evening of the year. All students participated and performed on various songs. The Evening was So much Successful and all enjoyed it.