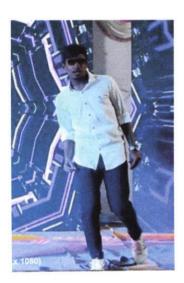

#### **EVENT REPORT**

Name of Event: Dance Event Date of

**Date of Event:** 20/01/2020

Organized By: Mechanical Engineering Department

**Time of event:** 2:00 PM - 05:00 PM

Name of Event Coordinators: Prof. Sandeep V. Raut and Prof. Vikas K.Mehtre

The event was a mix of different dance forms. Students got a chance to experience different cultures by participating in cultural programs, which showcased traditional dances, music, and art forms. The event provided a great opportunity for students to interact with each other and celebrate their diversity.

Dance was divided in two Categories

- 1. Group Dance
- 2. Solo Dance

Photographs:

Image 1. Group Dance Performance in Event

Date: 20/01/2020

**Event Coordinator** 

Head of Departmen

Principal