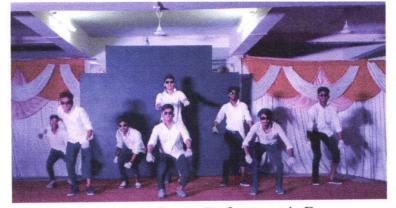

#### **EVENT REPORT**

Name of Event: Dance Event Date of

**Date of Event:** 20/01/2020

Organized By: Mechanical Engineering Department

**Time of event:** 2:00 PM - 05:00 PM

Name of Event Coordinators: Prof. Sandeep V. Raut and Prof. Vikas K.Mehtre

Target Audience with count: Students (FE/SE/TE/BE from all branches)

Brief Description of Event:

The Dance Event of Anantrao Pawar College of Engineering and Research was a much-awaited event for the students, organized by the Mechanical Department.

The event was a mix of different dance forms. Students got a chance to experience different cultures by participating in cultural programs, which showcased traditional dances, music, and art forms. The event provided a great opportunity for students to interact with each other and celebrate their diversity.

Dance was divided in two Categories

- 1. Group Dance
- 2. Solo Dance

Photographs:

Image 1. Group Dance Performance in Event

Date: 20/01/2020

**Event Coordinator** 

Head of Departmen

Principal