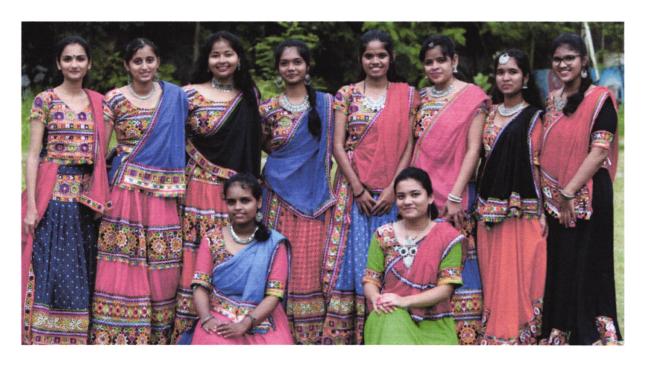

### **Detailing report of Event:**

Garba is a dance form native to the west Indian state of Gujarat, performed in October to honour the Hindu Deity of Divinity, Goddess Durga. Though Garba is mainly an event for Navaratri celebrations, this joyful folk dance is performed on almost every special occasion in Gujarat as a sacred tradition. Celebrating GARBHA at A.B.M.S.P.s Anantrao Pawar College of Engineering and Research was a remarkable experience. The event aimed to encourage the cultural and holistic development of students, while also promoting the diversity that is inherent in Indian culture.

Students, faculty members, and staff members were present at the event, which was filled with enthusiasm and joy. The decorations in the premises were awe-inspiring, with vibrant colors and traditional motifs. The Garbha dance costumes was the highlight of the event. Participants from different departments participated in the event, and their dance moves were amazing and mesmerizing. The rhythm of the dhol and the traditional songs added more enthusiasm to the dance.

### Photographs:

Image1. The Traditional attire of the students on the occasion of GARBHA.

Date: 12/10/2019

**Event Coordinator** 

Head of Department

Principal

War College o

une-9 \*