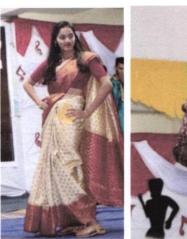

Name of Event: Rangoli Competition

**Date of Event:** 13/08/2018

Department:- E&TC Engineering Department

Time of event: 11:00 AM - 02:00 PM

Organizers Committee Member: Prof. Sandeep V. Raut

Participant: Teaching Staff, Non-teaching staff and students.

#### **Detailing report of Event:**

Rangoli Competition was organized by the E&TC Engineering Department of APCOER College ,Pune on the occasion of Independence Day, It was successfully held on 13th August 2018. This event was held under the guidance of faculty coordinator Prof. Snehal Veer, Prof. Vaishali Bhimte and student coordinator.

It is important for student-faculty to learn about, appreciate, and feel pride in one's culture. Such events also encourage a sense of unity and harmony among the different cultures, art forms, and traditions of our country. The best two Rangolies got awarded by Principal sir.

#### Photographs: