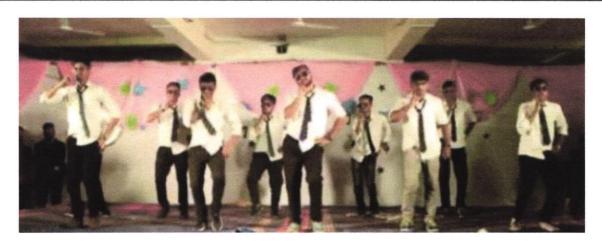

#### **Detailing report of Event:**

The Freshers Day was the most awaited event of the every graduate students in their start of the college life. The freshers day is always consider as a gate way to new journey in technological environment. On the occasion of Fresher's Day all first year admitted students were welcomed by the seniors from all branches in Civil Seminar Hall. The small games were arranged by the seniors for freshers as well as experiences shared by the B.E. students as a guide line for freshers for upcoming year. Freshers were felled welcome during the event as one fresher share his experience on the occasion. Few musical and singing performances were performed by freshers as well as senior students. The program was hosted by Mr. Amar Survavanshi, student representative from Civil Dept. and ensure the pleasant decorum throughout the event.

#### Photographs:

Image No. 1. Inauguration on Fresher's Day.

Date: 04/09/2018

**Event Coordinato** 

Head of Department

college o

Pune-9 \*

Principal