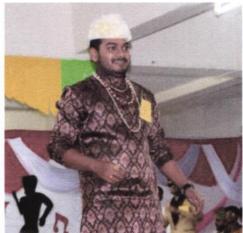

#### **Detailing report of Event:**

The Freshers Day was the most awaited event of the every graduate students in their start of the college life. The freshers day is always consider as a gate way to new journey in technological environment. On the occasion of Fresher's Day all first year admitted students were welcomed by the seniors from all branches in Civil Seminar Hall. The small games were arranged by the seniors for freshers as well as experiences shared by the B.E. students as a guide line for freshers for upcoming year. Freshers were felled welcome during the event as one fresher share his experience on the occasion. Few musical and singing performances were performed by freshers as well as senior students. The program was hosted by Mr. Amar Survavanshi, student representative from Civil Dept. and ensure the pleasant decorum throughout the event.

#### Photographs:

Image No. 1. Inauguration on Fresher's Day.

Date: 04/09/2018

**Event Coordinato** 

Head of Department

college o

Pune-9 \*

Principal