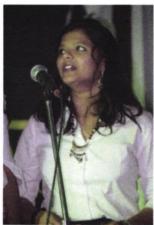

#### **Detailing report of Event:**

The Freshers Day was the most awaited event of the every graduate students in their start of the college life. The freshers day is always consider as a gate way to new journey in technological environment. On the occasion of Fresher's Day all first year admitted students were welcomed by the seniors from all branches in Civil Seminar Hall. The small games were arranged by the seniors for freshers as well as experiences shared by the B.E. students as a guide line for freshers for upcoming year. Freshers were felled welcome during the event as one fresher share his experience on the occasion. Few musical and singing performances were performed by freshers as well as senior students. The program was hosted by Mr. Amar Survavanshi, student representative from Civil Dept. and ensure the pleasant decorum throughout the event.

#### Photographs:

Image No. 1. Inauguration on Fresher's Day.

Date: 04/09/2018

**Event Coordinato** 

Head of Department

college o

Pune-9 \*

Principal