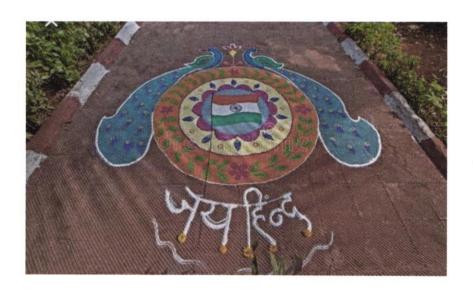

Name of Event: Rangoli Competition

**Date of Event:** 13/08/2018

Department:- E&TC Engineering Department

Time of event: 11:00 AM - 02:00 PM

Organizers Committee Member: Prof. Sandeep V. Raut

Participant: Teaching Staff, Non-teaching staff and students.

#### **Detailing report of Event:**

Rangoli Competition was organized by the E&TC Engineering Department of APCOER College ,Pune on the occasion of Independence Day, It was successfully held on 13th August 2018. This event was held under the guidance of faculty coordinator Prof. Snehal Veer, Prof. Vaishali Bhimte and student coordinator.

It is important for student-faculty to learn about, appreciate, and feel pride in one's culture. Such events also encourage a sense of unity and harmony among the different cultures, art forms, and traditions of our country. The best two Rangolies got awarded by Principal sir.

#### Photographs: