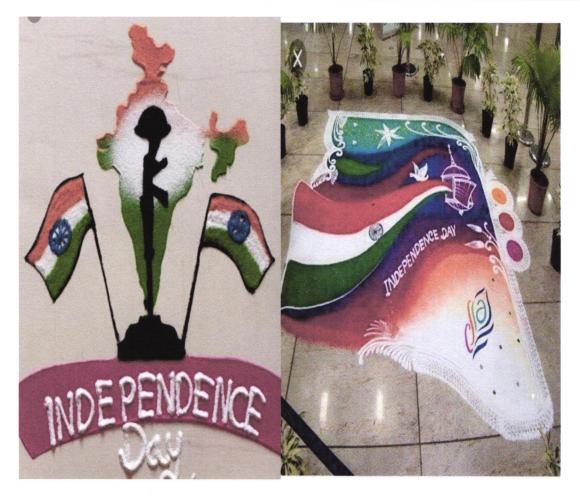

Name of Event: Rangoli Competition

**Date of Event:** 13/08/2018

Department:- E&TC Engineering Department

Time of event: 11:00 AM - 02:00 PM

Organizers Committee Member: Prof. Sandeep V. Raut

Participant: Teaching Staff, Non-teaching staff and students.

#### **Detailing report of Event:**

Rangoli Competition was organized by the E&TC Engineering Department of APCOER College ,Pune on the occasion of Independence Day, It was successfully held on 13th August 2018. This event was held under the guidance of faculty coordinator Prof. Snehal Veer, Prof. Vaishali Bhimte and student coordinator.

It is important for student-faculty to learn about, appreciate, and feel pride in one's culture. Such events also encourage a sense of unity and harmony among the different cultures, art forms, and traditions of our country. The best two Rangolies got awarded by Principal sir.

#### Photographs: