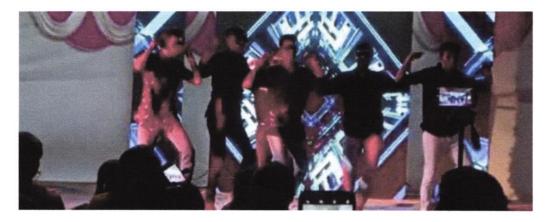

#### **Detailing report of Event:**

The Freshers Day was the most awaited event of the every graduate students in their start of the college life. The freshers day is always consider as a gate way to new journey in technological environment. On the occasion of Fresher's Day all first year admitted students were welcomed by the seniors from all branches in Civil Seminar Hall. The small games were arranged by the seniors for freshers as well as experiences shared by the B.E. students as a guide line for freshers for upcoming year. Freshers were felled welcome during the event as one fresher share his experience on the occasion. Few musical and singing performances were performed by freshers as well as senior students. The program was hosted by Mr. Amar Survavanshi, student representative from Civil Dept. and ensure the pleasant decorum throughout the event.

#### Photographs:

Image No. 1. Inauguration on Fresher's Day.

Date: 04/09/2018

**Event Coordinato** 

Head of Department

college o

Pune-9 \*

Principal