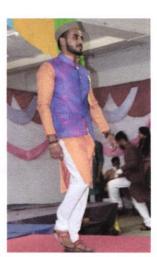

#### **Detailing report of Event:**

The Freshers Day was the most awaited event of the every graduate students in their start of the college life. The freshers day is always consider as a gate way to new journey in technological environment. On the occasion of Fresher's Day all first year admitted students were welcomed by the seniors from all branches in Civil Seminar Hall. The small games were arranged by the seniors for freshers as well as experiences shared by the B.E. students as a guide line for freshers for upcoming year. Freshers were felled welcome during the event as one fresher share his experience on the occasion. Few musical and singing performances were performed by freshers as well as senior students. The program was hosted by Mr. Amar Survavanshi, student representative from Civil Dept. and ensure the pleasant decorum throughout the event.

#### Photographs:

Image No. 1. Inauguration on Fresher's Day.

Date: 04/09/2018

**Event Coordinato** 

Head of Department

college o

Pune-9 \*

Principal