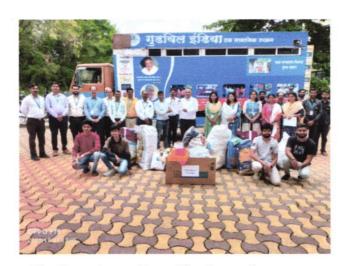

#### **Detailing report of Event:**

Patriotism is inevitable part of every youth of INDIA and Indian youth is consider as most capable youth on the world platform in all type of social environment. To respect the legacy of the socialism the students of Anantrao Pawar College of Engineering and Research organized the cloth donation drive on the occasion of Independence day 2018. The all college students as well as faculty member were participate in the event and showed the gratitude towards the society with helping hands in old as well as new cloths for the children and teenage students. Some of the faculty member also shared the school bags and books too. The donation was stated early in the morningtill the late noon it was concluded. The tea and snacks was arranged by the organizers for students and faculty to give token of appreciation. The program was hosted and arranged by Prof.S.V.Raut and Prof.S.R.Kokane.

#### Photographs:

The Donation collected by the students.

Date: 20/08/2018

**Event Coordinator** 

Head of Department

Principal

Sr. No. 103, Parvati, Punc - 411 009.

Tel.: 020-24218901/8959 Tele Fax: 020-24213929