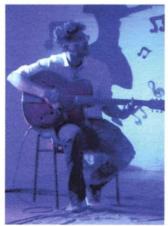

#### **Detailing report of Event:**

The Freshers Day was the most awaited event of the every graduate students in their start of the college life. The freshers day is always consider as a gate way to new journey in technological environment. On the occasion of Fresher's Day all first year admitted students were welcomed by the seniors from all branches in Civil Seminar Hall. The small games were arranged by the seniors for freshers as well as experiences shared by the B.E. students as a guide line for freshers for upcoming year. Freshers were felled welcome during the event as one fresher share his experience on the occasion. Few musical and singing performances were performed by freshers as well as senior students. The program was hosted by Mr. Amar Survavanshi, student representative from Civil Dept. and ensure the pleasant decorum throughout the event.

#### Photographs:

Image No. 1. Inauguration on Fresher's Day.

Date: 04/09/2018

**Event Coordinato** 

Head of Department

college o

Pune-9 \*

Principal