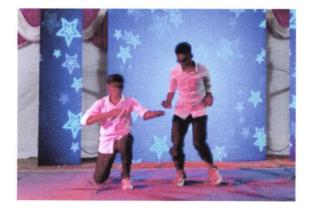

### **Detailing report of Event:**

India and Indian culture is considered as the marvel in the world because of its cultural diversity. In each 100 km one can find out the different culture and tribes lead by the cultural heritage. In APCOE&R, students perform the street play act on the occasion of Dhulivandan in college premises. The outline of the act the generosity and the courage that the girls and boys have at the time of DAHI-HANDI event. The societal impact of the GOKULASHTMI-DAHIHANDI was described by the act of the studetns. They show case the challenges people faces before and after the DAHI-HANDI event. The nearly 20-30 students were participated in the event from all department. The faculty members also gave their presence for the occasion. The snacks and ta was arranged for the participants sponsored by Prof.G.E. Kondhalkar and Prof. S.S.Hajare. The event was host by Prof. Sandeep V. Raut, Cultural coordinator

### Photographs:

Image 1. Street Play Act present by students on DAHI-HANDI.

Date: 16/08/2017

**Event Coordinator** 

Head of Department

Pune Pune 9 \*

Principal

Sr. No. 103, Parvati, Pune - 411 009.