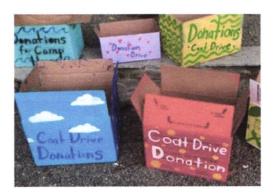

Name of Event: Cloth Donation Drive

**Date of Event: @2/08/2017** 

**Department:-** Computer Engineering Department

Time of event: 03:00 PM - 04:00 PM

Organizers Committee Member: Prof. Sandeep V. Raut and Prof. Anil Lohar

### **Detailing report of Event:**

Share and care is the main policy that everyone have to follow as a human being. In the view of this, on the occasion of the Raksha Bandhan the cloth donation drive were conducted in A.B.M.S.P.s Anantrao Pawar College of Engineering and Research. On the same day these donated cloths were distributed in orphanage nearer to college. Students as well as staff members donated new as well as old cloths and raincoats for the needy ones. On the occasion, Rakhi Pournima celebration was observed with children. Small play activity was conducted at time of donation and snacks was arranged at the end of the program. Students enjoys the new bonding on the same occasion. Prof.Manoj Mulik, Head Computer Engg. Share some of his beautiful experiences with students and presenters. The event was hosted by Prof.Sandeep Raut and Prof.Anil Lohar. For security reasons orphanage photos cannot be share in report.