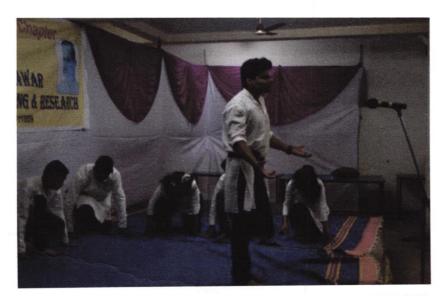

### **Detailing report of Event:**

India and Indian culture is considered as the marvel in the world because of its cultural diversity. In each 100 km one can find out the different culture and tribes lead by the cultural heritage. In APCOE&R, students perform the street play act on the occasion of Dhulivandan in college premises. The outline of the act the generosity and the courage that the girls and boys have at the time of DAHI-HANDI event. The societal impact of the GOKULASHTMI-DAHIHANDI was described by the act of the studetns. They show case the challenges people faces before and after the DAHI-HANDI event. The nearly 20-30 students were participated in the event from all department. The faculty members also gave their presence for the occasion. The snacks and ta was arranged for the participants sponsored by Prof.G.E. Kondhalkar and Prof. S.S.Hajare. The event was host by Prof. Sandeep V. Raut, Cultural coordinator

### Photographs:

Image 1. Street Play Act present by students on DAHI-HANDI.

Date: 16/08/2017

**Event Coordinator** 

Head of Department

Pune Pune 9 \*

Principal

Sr. No. 103, Parvati, Pune - 411 009.