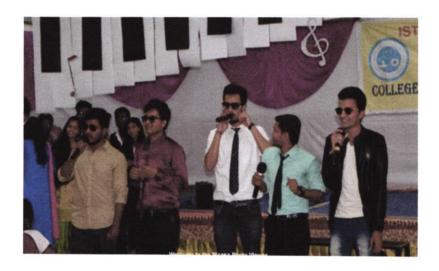

### **Detailing report of Event:**

India and Indian culture is considered as the marvel in the world because of its cultural diversity. In each 100 km one can find out the different culture and tribes lead by the cultural heritage. In APCOE&R, students perform the street play act on the occasion of Dhulivandan in college premises. The outline of the act the generosity and the courage that the girls and boys have at the time of DAHI-HANDI event. The societal impact of the GOKULASHTMI-DAHIHANDI was described by the act of the studetns. They show case the challenges people faces before and after the DAHI-HANDI event. The nearly 20-30 students were participated in the event from all department. The faculty members also gave their presence for the occasion. The snacks and ta was arranged for the participants sponsored by Prof.G.E. Kondhalkar and Prof. S.S.Hajare. The event was host by Prof. Sandeep V. Raut, Cultural coordinator

### Photographs:

Image 1. Street Play Act present by students on DAHI-HANDI.

Date: 16/08/2017

**Event Coordinator** 

Head of Department

Pune Pune 9 \*

Principal

Sr. No. 103, Parvati, Pune - 411 009.