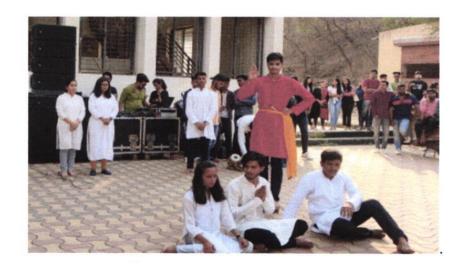

### **Detailing report of Event:**

India and Indian culture is considered as the marvel in the world because of its cultural diversity. In each 100 km one can find out the different culture and tribes lead by the cultural heritage. In APCOE&R, students perform the street play act on the occasion of Dhulivandan in college premises. The outline of the act the generosity and the courage that the girls and boys have at the time of DAHI-HANDI event. The societal impact of the GOKULASHTMI-DAHIHANDI was described by the act of the studetns. They show case the challenges people faces before and after the DAHI-HANDI event. The nearly 20-30 students were participated in the event from all department. The faculty members also gave their presence for the occasion. The snacks and ta was arranged for the participants sponsored by Prof.G.E. Kondhalkar and Prof. S.S.Hajare. The event was host by Prof. Sandeep V. Raut, Cultural coordinator

### Photographs:

Image 1. Street Play Act present by students on DAHI-HANDI.

Date: 16/08/2017

**Event Coordinator** 

Head of Department

Pune Pune 9 \*

Principal

Sr. No. 103, Parvati, Pune - 411 009.