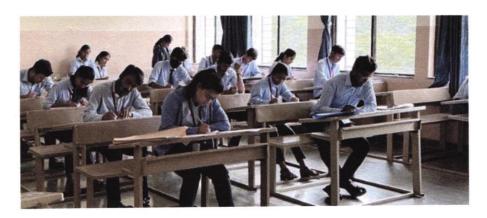

### **Detailing report of Event:**

On the occasion of the Guru Pournima the Department of Mechanical Engineering organized the Essay Competition for the student of the college from all years including all department.

We felt honored with the presence of our Judge Dr. P.G. Awasare, Adjunct Faculty Mech Engg. Dept. and Dr. Sudarshan Natu, Innovation Club Member. The student showcased there talent of thoughts through their writing skills with the inclusion of their emotions and in the same they also showed gratitude for their idols whom they followed in their life. The head of the department Prof. G.E.Kondhalkar inaugurated the event with enthusiastic speech to boost up the students. The event was hosted by Prof.Sanket S. Hingankar.

### Photographs:

Date: 09/07/2017

**Event Coordinator** 

Head of Department

Principal

college of

Pune

Pune-9