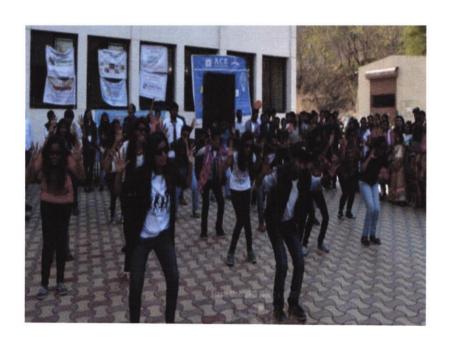

### **Detailing report of Event:**

India and Indian culture is considered as the marvel in the world because of its cultural diversity. In each 100 km one can find out the different culture and tribes lead by the cultural heritage. In APCOE&R, students perform the street play act on the occasion of Dhulivandan in college premises. The outline of the act the generosity and the courage that the girls and boys have at the time of DAHI-HANDI event. The societal impact of the GOKULASHTMI-DAHIHANDI was described by the act of the studetns. They show case the challenges people faces before and after the DAHI-HANDI event. The nearly 20-30 students were participated in the event from all department. The faculty members also gave their presence for the occasion. The snacks and ta was arranged for the participants sponsored by Prof.G.E. Kondhalkar and Prof. S.S.Hajare. The event was host by Prof. Sandeep V. Raut, Cultural coordinator

### Photographs:

Image 1. Street Play Act present by students on DAHI-HANDI.

Date: 16/08/2017

**Event Coordinator** 

Head of Department

Pune Pune 9 \*

Principal

Sr. No. 103, Parvati, Pune - 411 009.