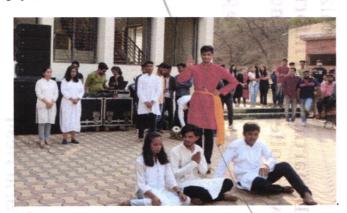

Name of Event: Street Play Act

**Date of Event:** 14/08/2017

**Department:-** Information Technology Department

Time of event: 02:00 PM – 04:00 PM

Organizers Committee Member: Prof. K.S.Jetha and Prof. Sandeep V. Raut

### **Detailing report of Event:**

India and Indian culture is considered as the marvel in the world because of its cultural diversity. In each 100 km one can find out the different culture and tribes lead by the cultural heritage. In APCOE&R, students perform the street play act on the occasion of Dhulivandan in college premises. The outline of the act the generosity and the courage that the girls and boys have at the time of DAHI-HANDI event. The societal impact of the GOKULASHTMI-DAHIHANDI was described by the act of the studetns. They show case the challenges people faces before and after the DAHI-HANDI event. The nearly 20-30 students were participated in the event from all department. The faculty members also gave their presence for the occasion. The snacks and ta was arranged for the participants sponsored by Prof.G.E. Kondhalkar and Prof. S.S.Hajare. The event was host by Prof. Sandeep V. Raut, Cultural coordinator

### Photographs:

Image 1. Street Play Act present by students on DAHI-HANDI.

Date: 16/08/2017

**Event Coordinator** 

Head of Department

Pune Pune 9 \*

Principal

Sr. No. 103, Parvati, Pune - 411 009.