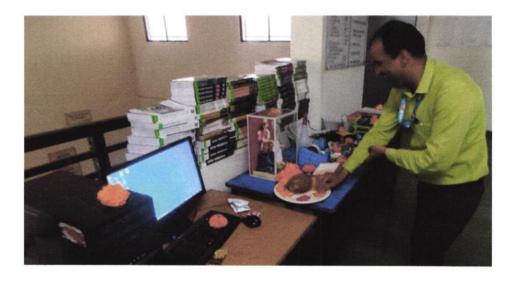

### Photographs:

Prof. Tanaji Mali, College Central Library Head doing puja on the occasion of Khande Navami.

Date: 0 1/10/2017

Event Coordinato

Head of Department

Principal

College

Pune-9