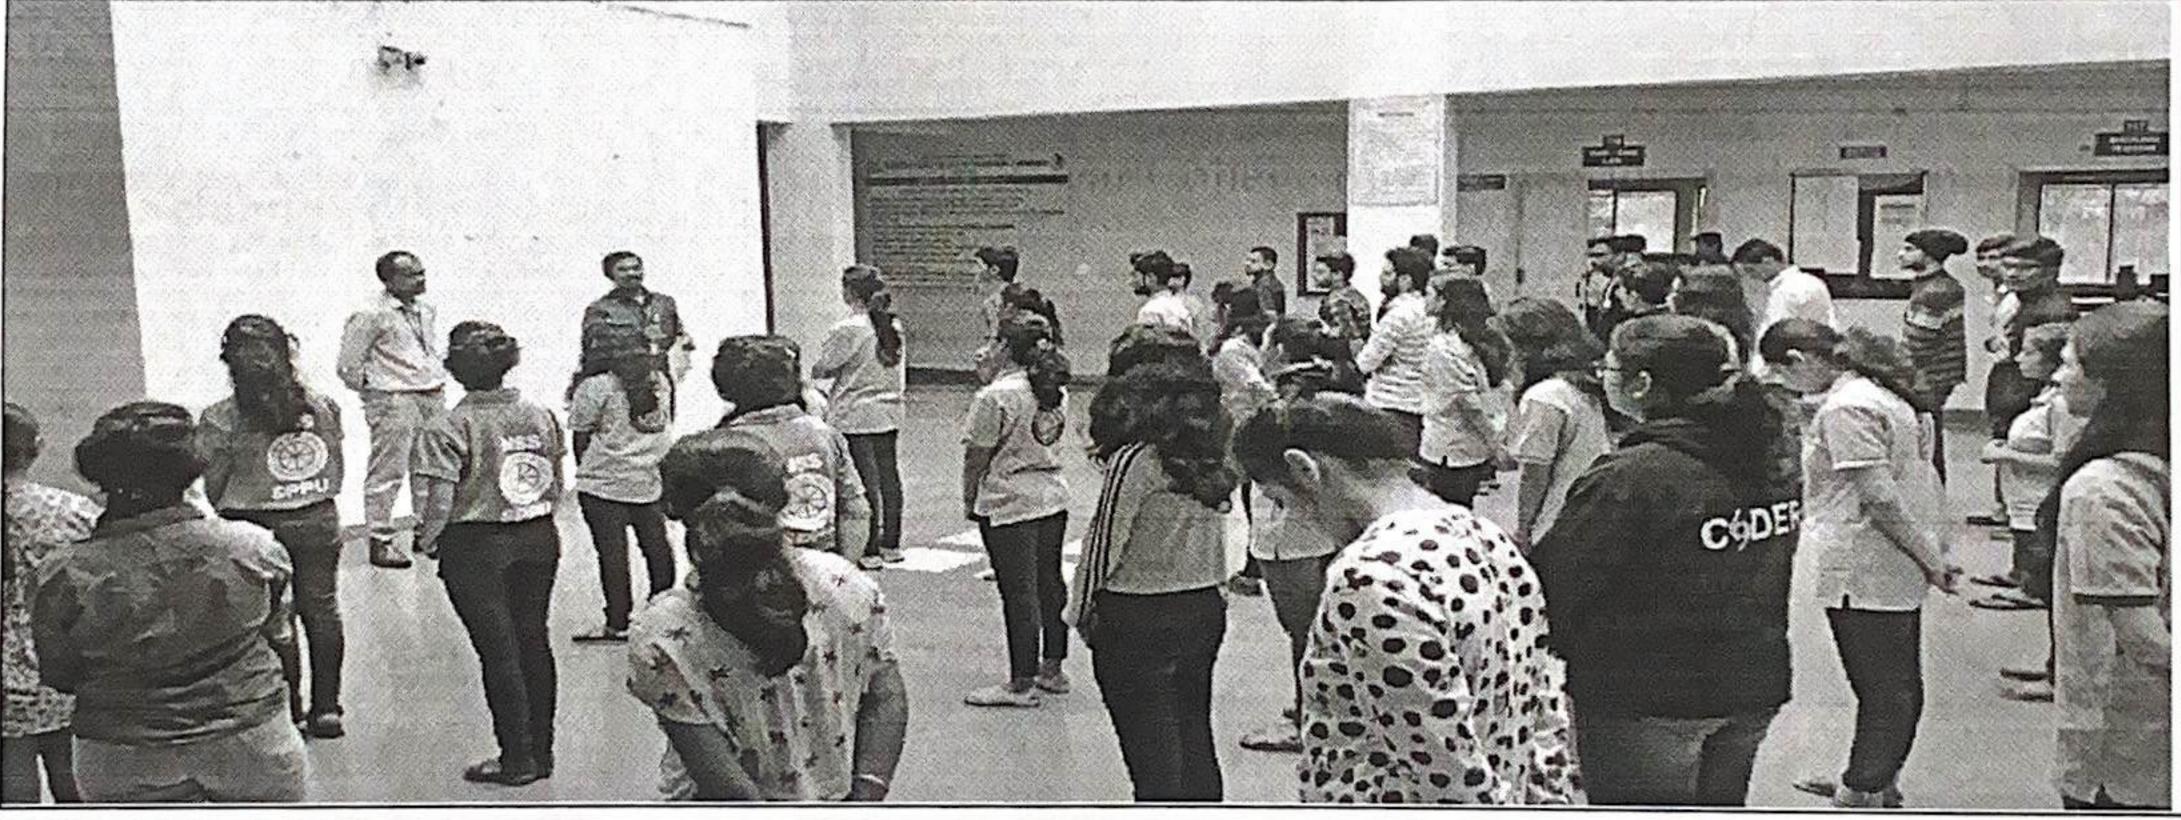

#### Anti-Tobacco Pledge Activity Report

| 1 | College Name         | Anantrao Pawar College of Engineering & Research, Parvati, Pune-09. |
|---|----------------------|---------------------------------------------------------------------|
| 2 | Activity Name        | Anti-Tobacco Pledge.                                                |
| 3 | Venue                | In-front of College Main office, APCOER, Parvati, Pune.             |
| 4 | Aim of Activity      | Tobacco free youth                                                  |
| 5 | Date of Event        | 11/07/2019                                                          |
| 6 | No of Participants   | 63                                                                  |
| 7 | Activity Photographs |                                                                     |

Date: 11/07/2019

Prof. A. T. Lohar, (NSS, Programme Officer)

Principal.

Address:

Sr. No. 103, Parvati, Pune- 411 009,

Contact Details:

Tel: 020-24218901/8959, Tele Fax:- 020-24213929

Website: