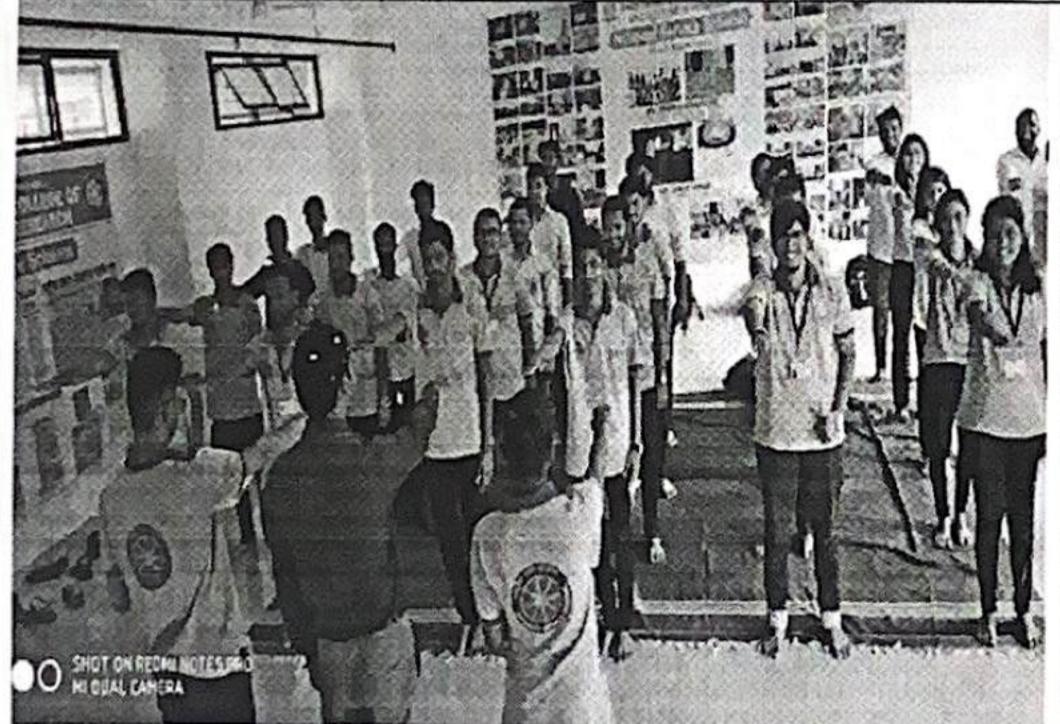

#### Anti-Tobacco Pledge Activity Report

| 1 | College Name         | Anantrao Pawar College of Engineering & Research, Parvati, Pune-09. |
|---|----------------------|---------------------------------------------------------------------|
| 2 | Activity Name        | Anti-Tobacco Pledge.                                                |
| 3 | Venue                | In-front of College Main office, APCOER, Parvati, Pune.             |
| 4 | Aim of Activity      | Tobacco free youth                                                  |
| 5 | Date of Event        | 11/07/2019                                                          |
| 6 | No of Participants   | 63                                                                  |
| 7 | Activity Photographs |                                                                     |

Date: 11/07/2019

Prof. A. T. Lohar, (NSS, Programme Officer)

Principal.

Address:

Sr. No. 103, Parvati, Pune- 411 009,

Contact Details:

Tel: 020-24218901/8959, Tele Fax:- 020-24213929

Website: