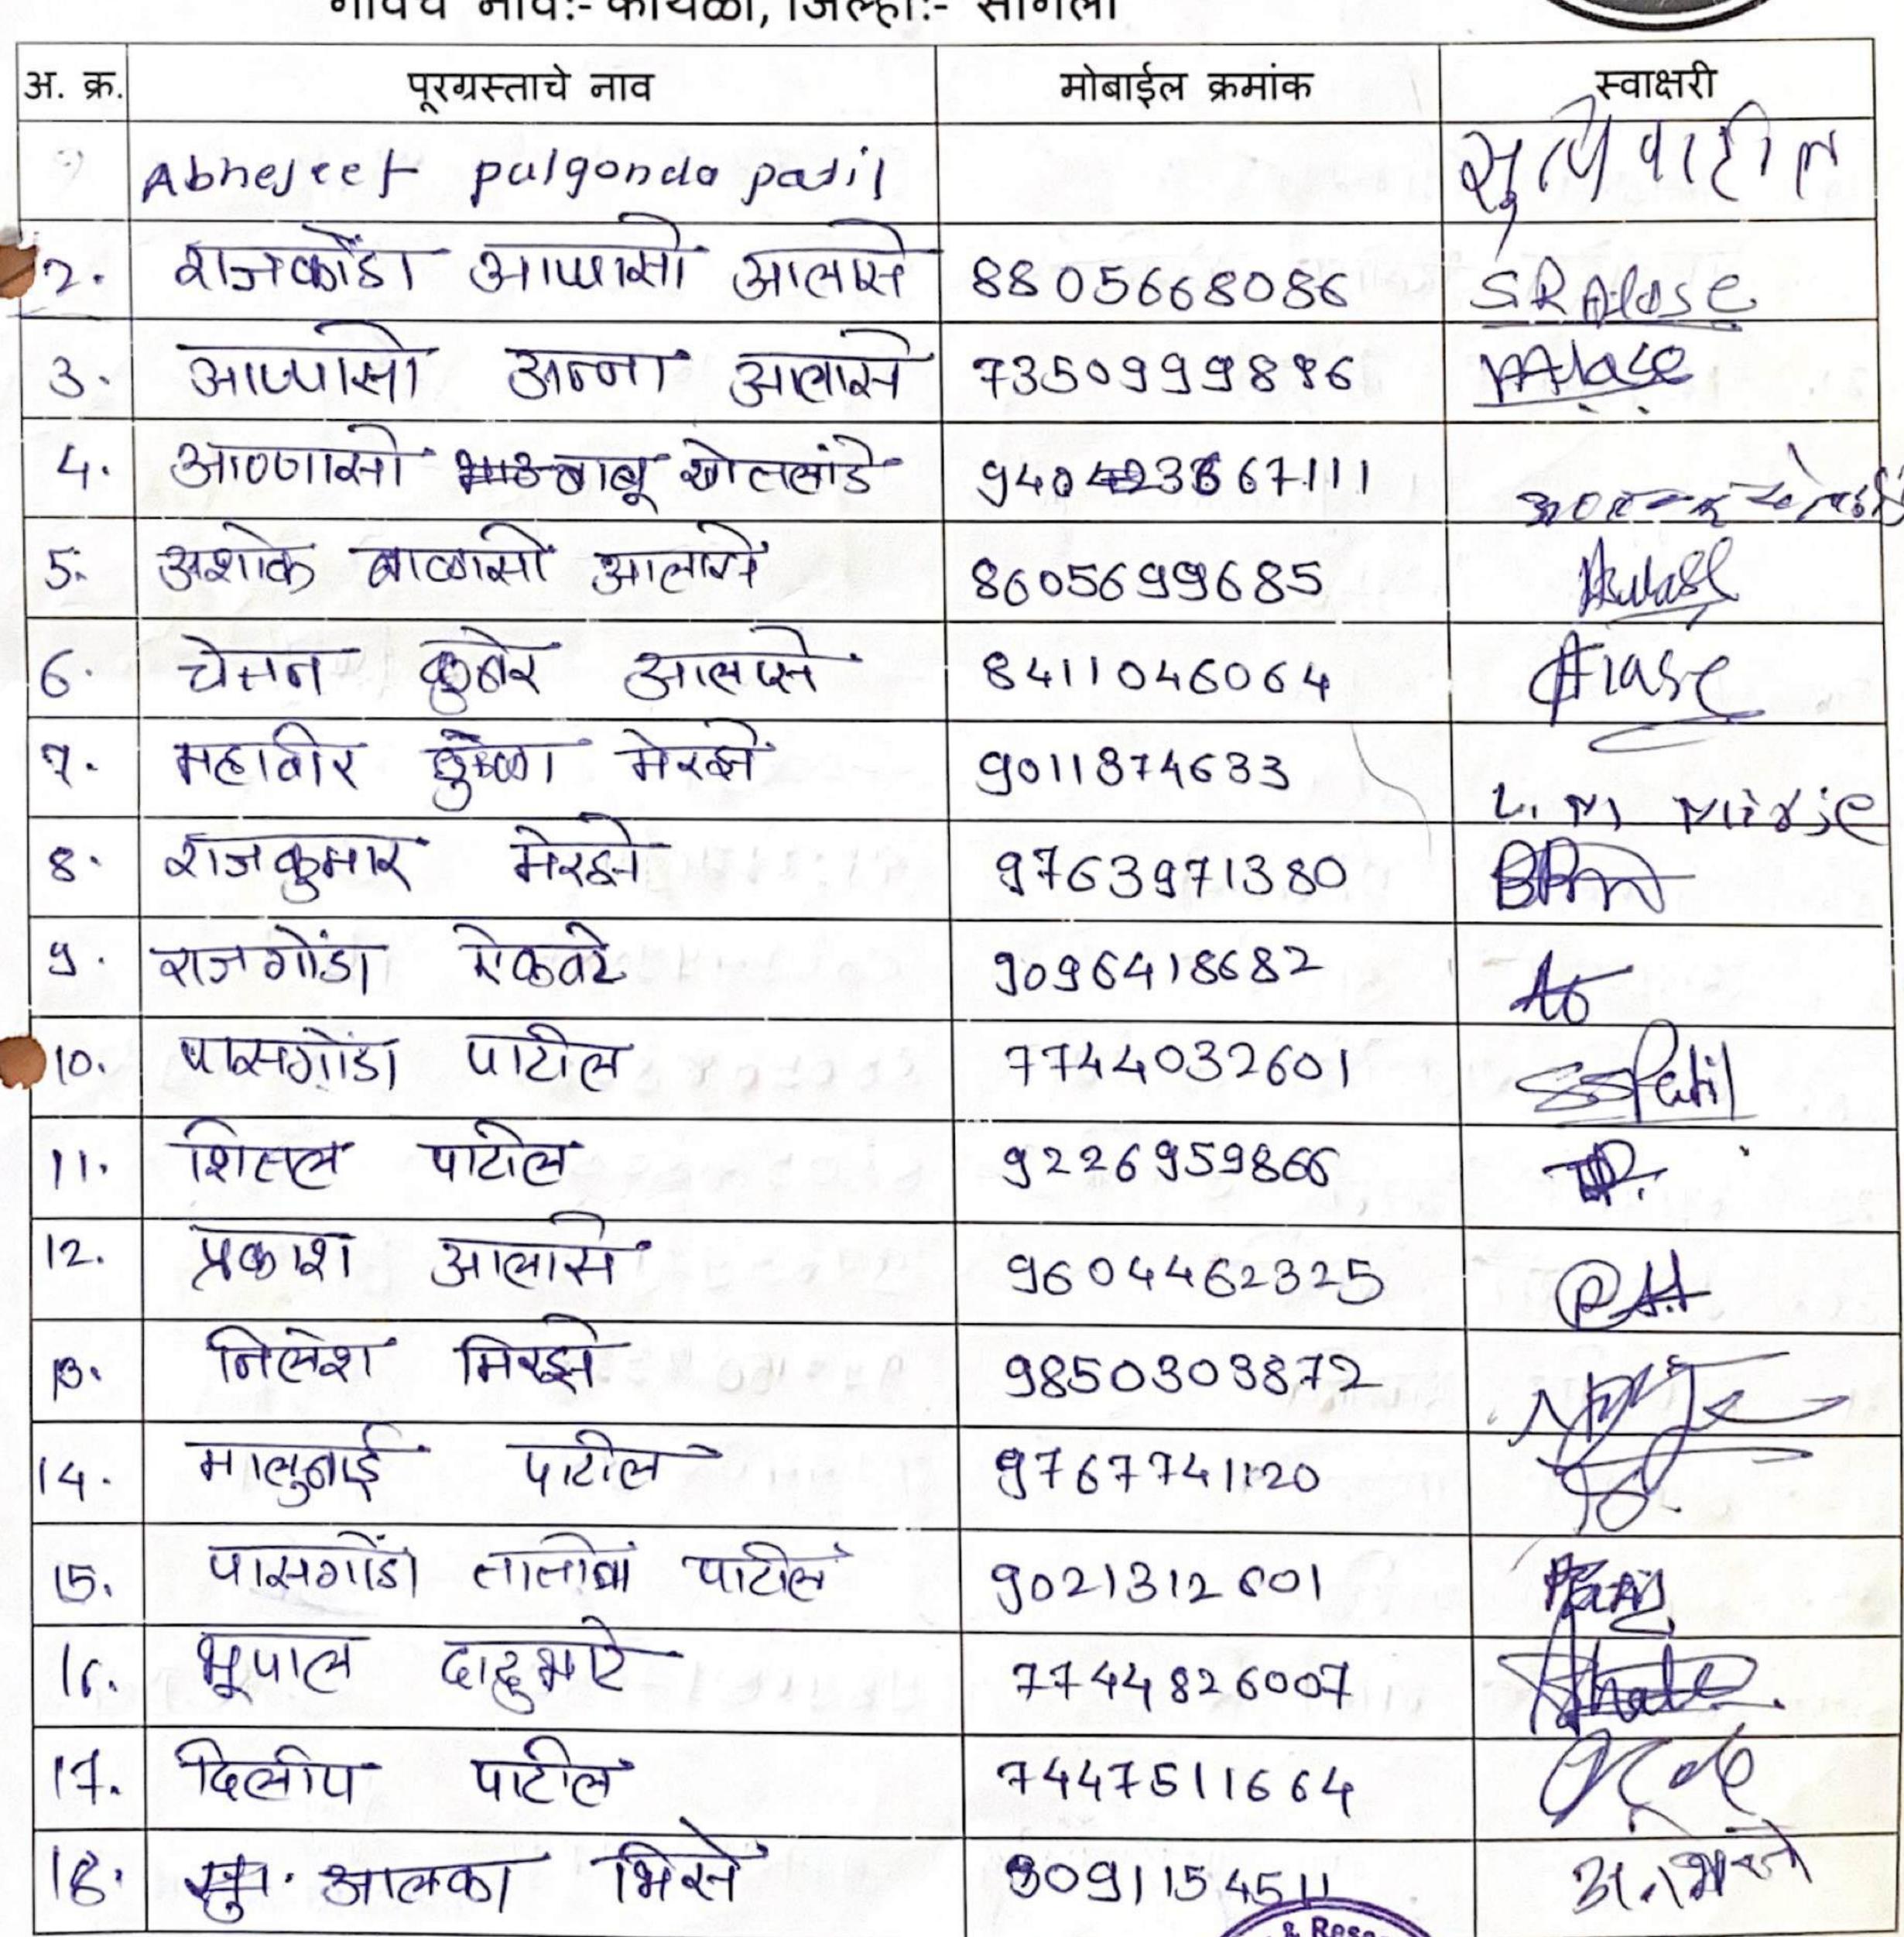

## List of Participants for Nirmal Wari

| Sr.<br>No | Name of Participant  | Mobile<br>Number          | Branch     | Sign      |
|-----------|----------------------|---------------------------|------------|-----------|
| 1         | Alisha Sawant        | 9405825721                | TE Civil . | Alostu    |
| 2         | Punam Gujar          | 9075220373                | TE Civil   | Rinary    |
| 3         | Aarati Wankhade      | 9112114020                | TE Civil   | aust      |
| 4         | Aditya Thakare       | 9370888815                | TE Civil   | didition. |
| 5         | Abhishek Birmane.    |                           | TE Civil   | 7 00 4    |
| 6         | Akash Bobade         | 9552115945                | TE Civil   | ADIS      |
| 7         | Mohit Dhangar        | 9604689414                | TE Civil   | nohim     |
| 8         | Atharva Walke        | 9623196011                | TE Civil   |           |
| 9         | Avinash Dhongare     | 9139659899                | TE Civil   | Amagaas   |
| 10        | Yashwant Mahesuni    | 9665341214                | TE MECH    |           |
| 11        | Dhirendrasing Rajput | 7774909811                | TE Civil   |           |
| 12        | Shivprasad Varma     | 7083734186                |            |           |
| 13        | Pragati Kadam        | 7028902256                | TE COMP    | 1.        |
| 14        | Umesh Salunke        | 8766531625                | TEIT       | uneste    |
| 15        | Apeksha Patil        | 8530446775                | TE E&TC    | tatil     |
| 16        | Sunny Shelar         | 9860787519                | TE MECH    | Silary    |
| 17        | Shweta Ghogare       | 9657331006                | SE Civil ' | shweta    |
| 18        | Dhanashree Pisal     | 9588489158                | SE IT      |           |
| 19        | Shubham Thorve       | 9975332762                | SE COMP    |           |
| 20        | Vedant Adya          | 8805074882                | SE COMP    |           |
| 21        | Aditya Gangane       | 9527231651/<br>8766833874 | SE COMP    |           |
| 22        | Pritam Wankhede      | 8698139824                | SE COMP    |           |
| 23        | Rahul Shelake        | 7219820521                | SE COMP    |           |
| 24        | Abhishek Pasalkar    | 7249330806                | SE COMP    |           |
| 25        | Sweety Gholwe        | 9921644897                | SE COMP    |           |
| 26        | Vaibhav Chindhote    | 9890652019                | TE Civil   |           |
| 27        | Shashank Gaikwad     | 9762179512                | TE COMP.   |           |
| 28        | Mayuresh Bagal       | 9403808119                | TE COMP    | mayur     |
| 29        | Sarthak Shelake      | 7028503390                | SE COMP    | Sheladee  |
| 30        |                      |                           |            |           |
| 31        |                      |                           |            |           |