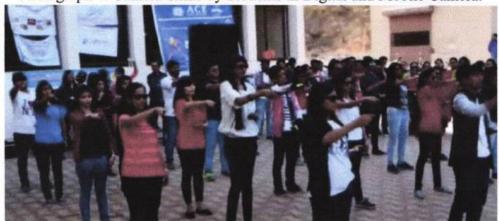

#### International Yoga Day Activity Report

| 1 | School/ College Name | Anantrao Pawar College of Engineering & Research, Parvati, Pune-09. |
|---|----------------------|---------------------------------------------------------------------|
| 2 | Name of Activity     | International Yoga Day                                              |
| 3 | Venue                | APCOER, Basement Area, Parvati, Pune (411009)                       |
| 4 | Aim of Activity      | To train students and faculties for Yoga                            |
| 5 | Date of Event        | 21/06/2019                                                          |
| 6 | No of Participant    | 100                                                                 |
| 7 | Activity Photographs |                                                                     |