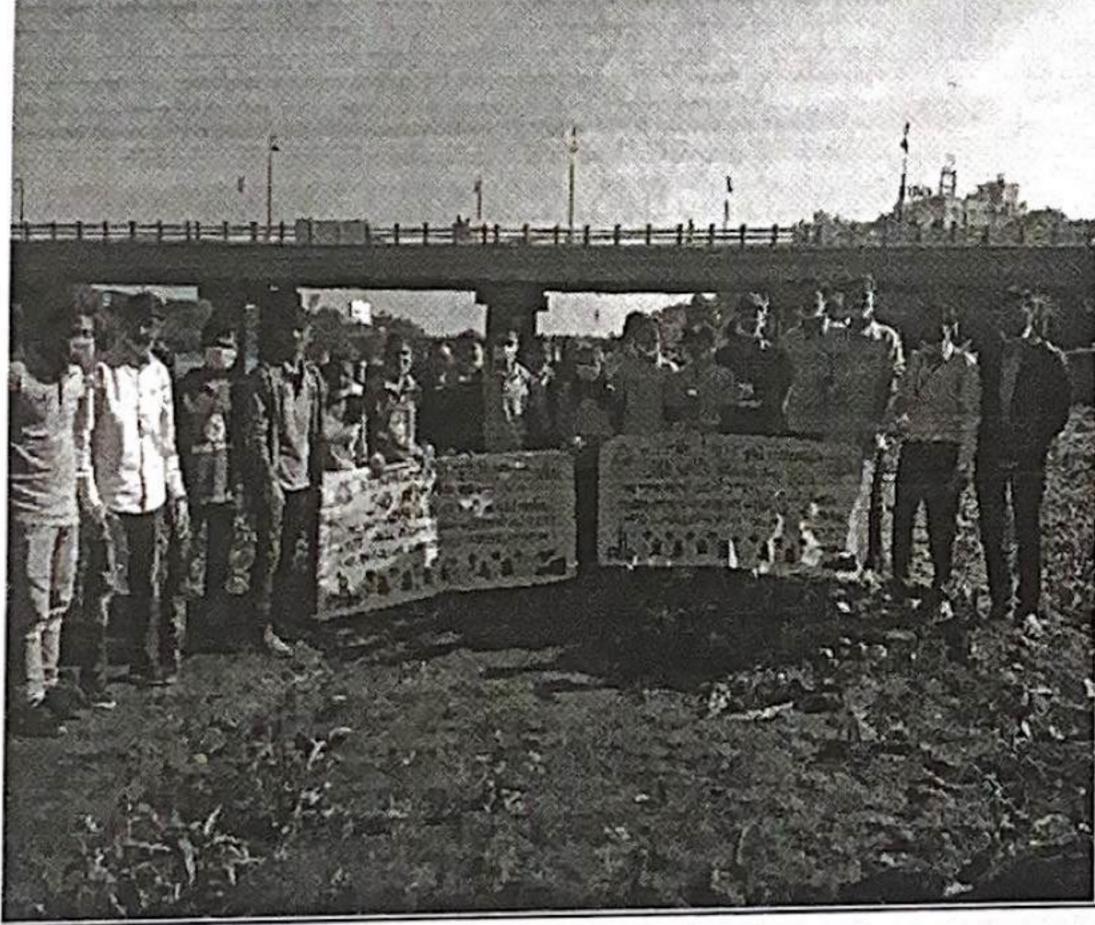

#### Nirmal Wari (Natepute) Activity report

| 1 | College Name         | Anantrao Pawar College of Engineering & Research, Parvati, Pune-09. |
|---|----------------------|---------------------------------------------------------------------|
| 2 | Name of Activity     | Nirmal Wari at Natepute.                                            |
| 3 | Venue                | Natepute, Palkhi Tal. (413109), Dist- Solapur                       |
| 4 | Aim of Activity      | To maintain cleanliness during the Alandi-Pandharpur Wari           |
| 5 | Date of Event        | 06/07/2019                                                          |
| 6 | No of Participants   | 35                                                                  |
| 7 | Activity Photographs |                                                                     |

Date: 06/07/2019

Prof. A. T. Lohar, (NSS, Programme Officer)

Principal.

Address:

Sr. No. 103, Parvati, Pune- 411 009,

Contact Details:

Tel: 020-24218901/8959, Tele Fax:- 020-24213929

Website: