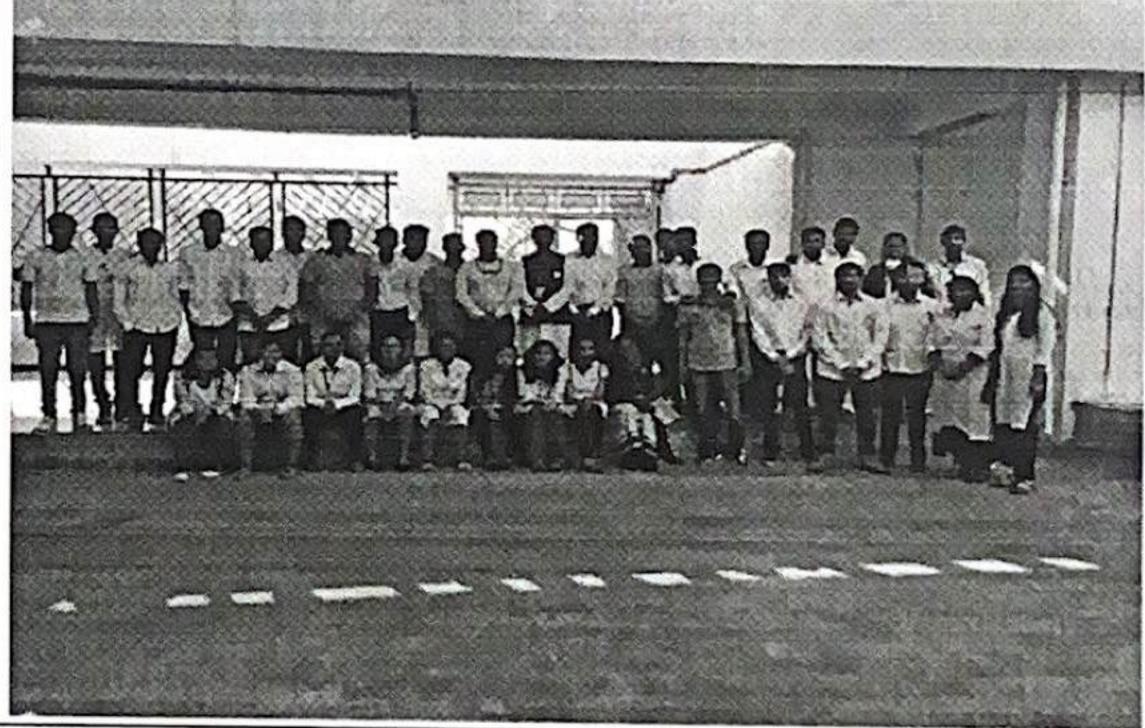

#### Anti-Tobacco Pledge Activity Report

| 1 | College Name         | Anantrao Pawar College of Engineering & Research, Parvati, Pune-09. |
|---|----------------------|---------------------------------------------------------------------|
| 2 | Activity Name        | Anti-Tobacco Pledge.                                                |
| 3 | Venue                | In-front of College Main office, APCOER, Parvati, Pune.             |
| 4 | Aim of Activity      | Tobacco free youth                                                  |
| 5 | Date of Event        | 11/07/2019                                                          |
| 6 | No of Participants   | 63                                                                  |
| 7 | Activity Photographs |                                                                     |

Date: 11/07/2019

Prof. A. T. Lohar, (NSS, Programme Officer)

Principal.

Address:

Sr. No. 103, Parvati, Pune- 411 009,

Contact Details:

Tel: 020-24218901/8959, Tele Fax:- 020-24213929

Website: