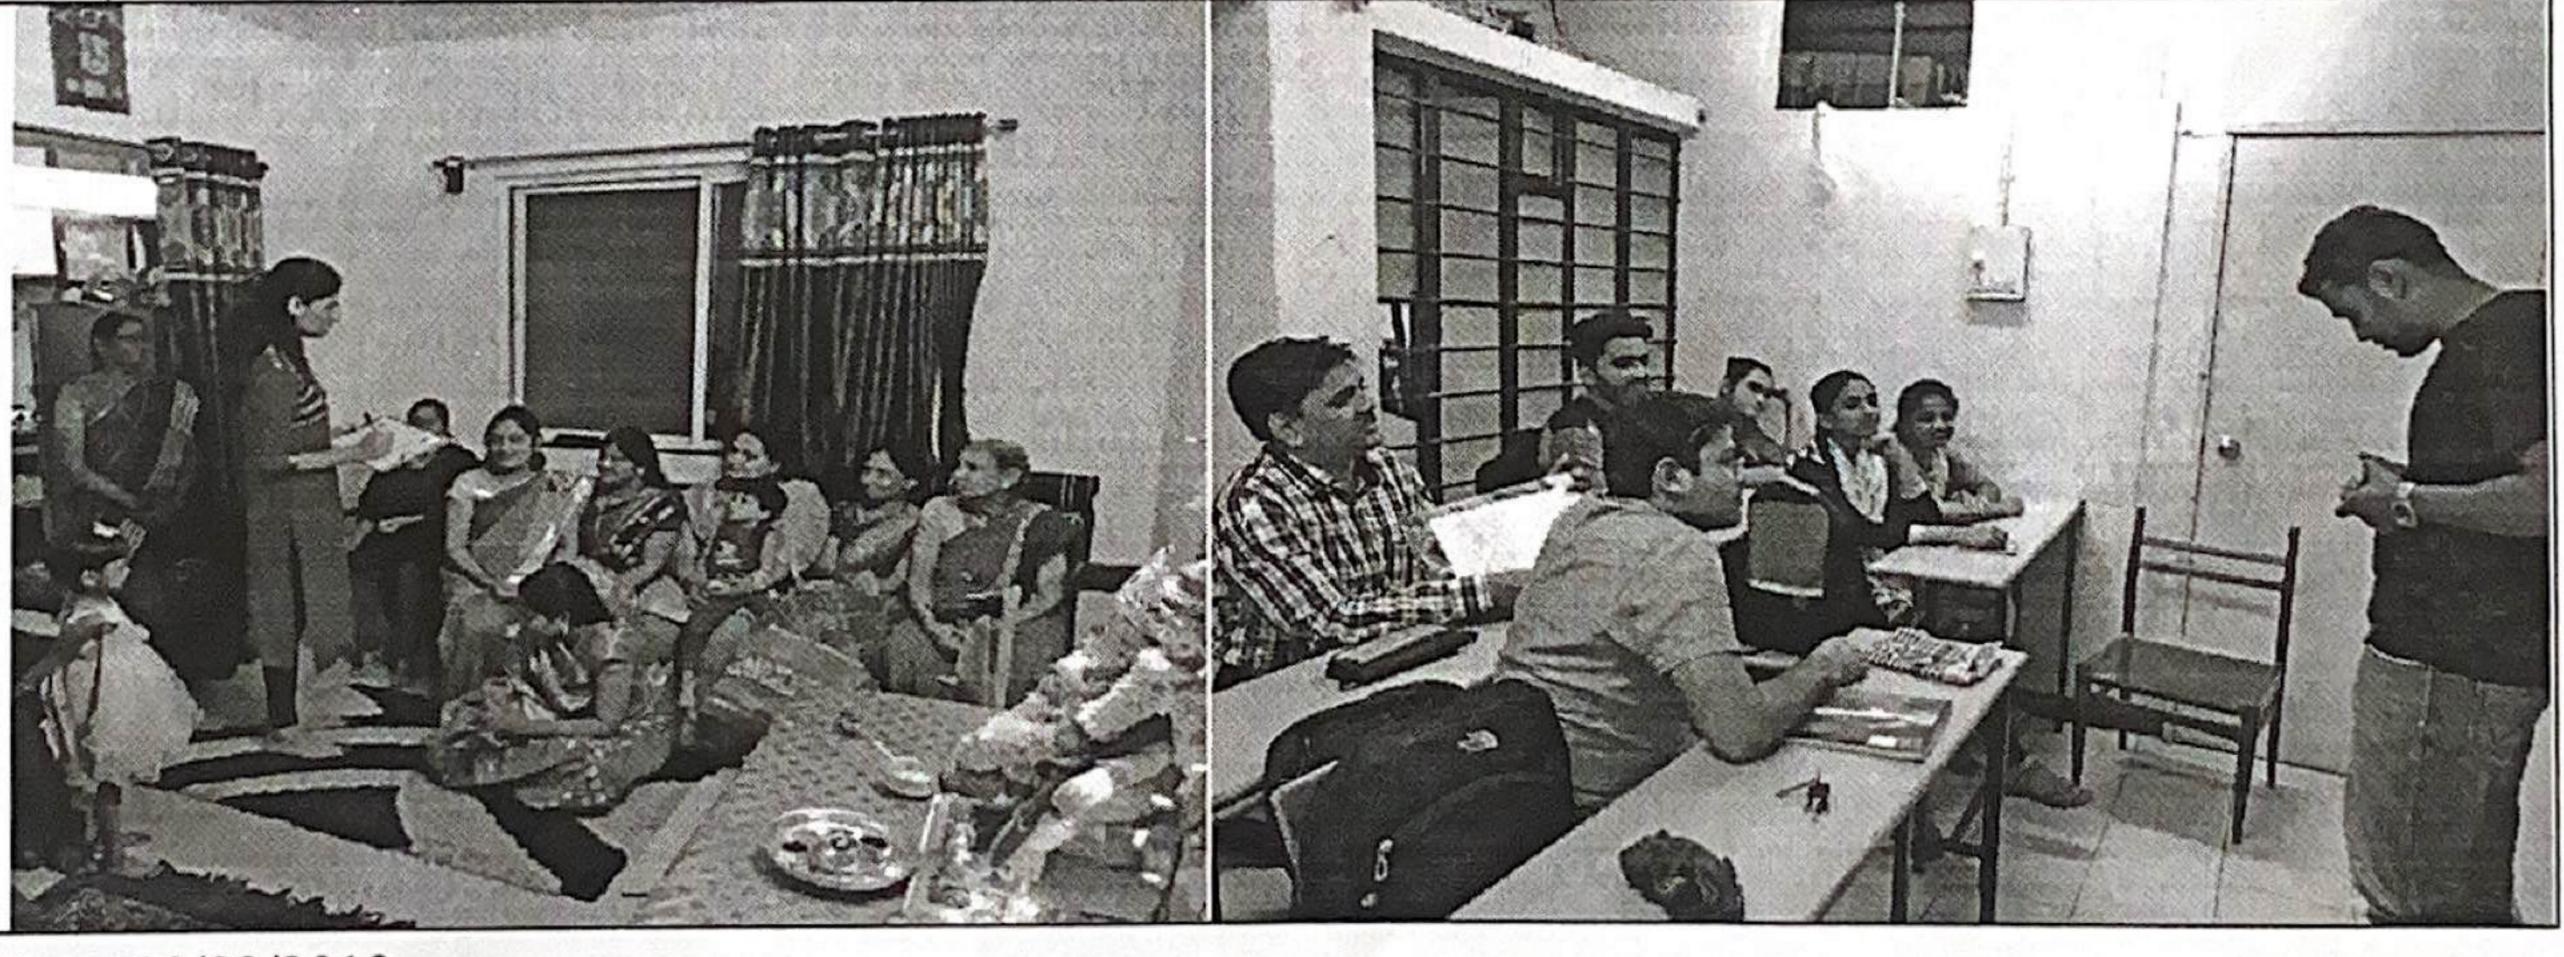

#### International Yoga Day Activity Report

| 1 | School/ College Name | Anantrao Pawar College of Engineering & Research, Parvati, Pune-09. |
|---|----------------------|---------------------------------------------------------------------|
| 2 | Name of Activity     | International Yoga Day                                              |
| 3 | Venue                | APCOER, Basement Area, Parvati, Pune (411009)                       |
| 4 | Aim of Activity      | To train students and faculties for Yoga                            |
| 5 | Date of Event        | 21/06/2019                                                          |
| 6 | No of Participant    | 100                                                                 |
| 7 | Activity Photographs |                                                                     |