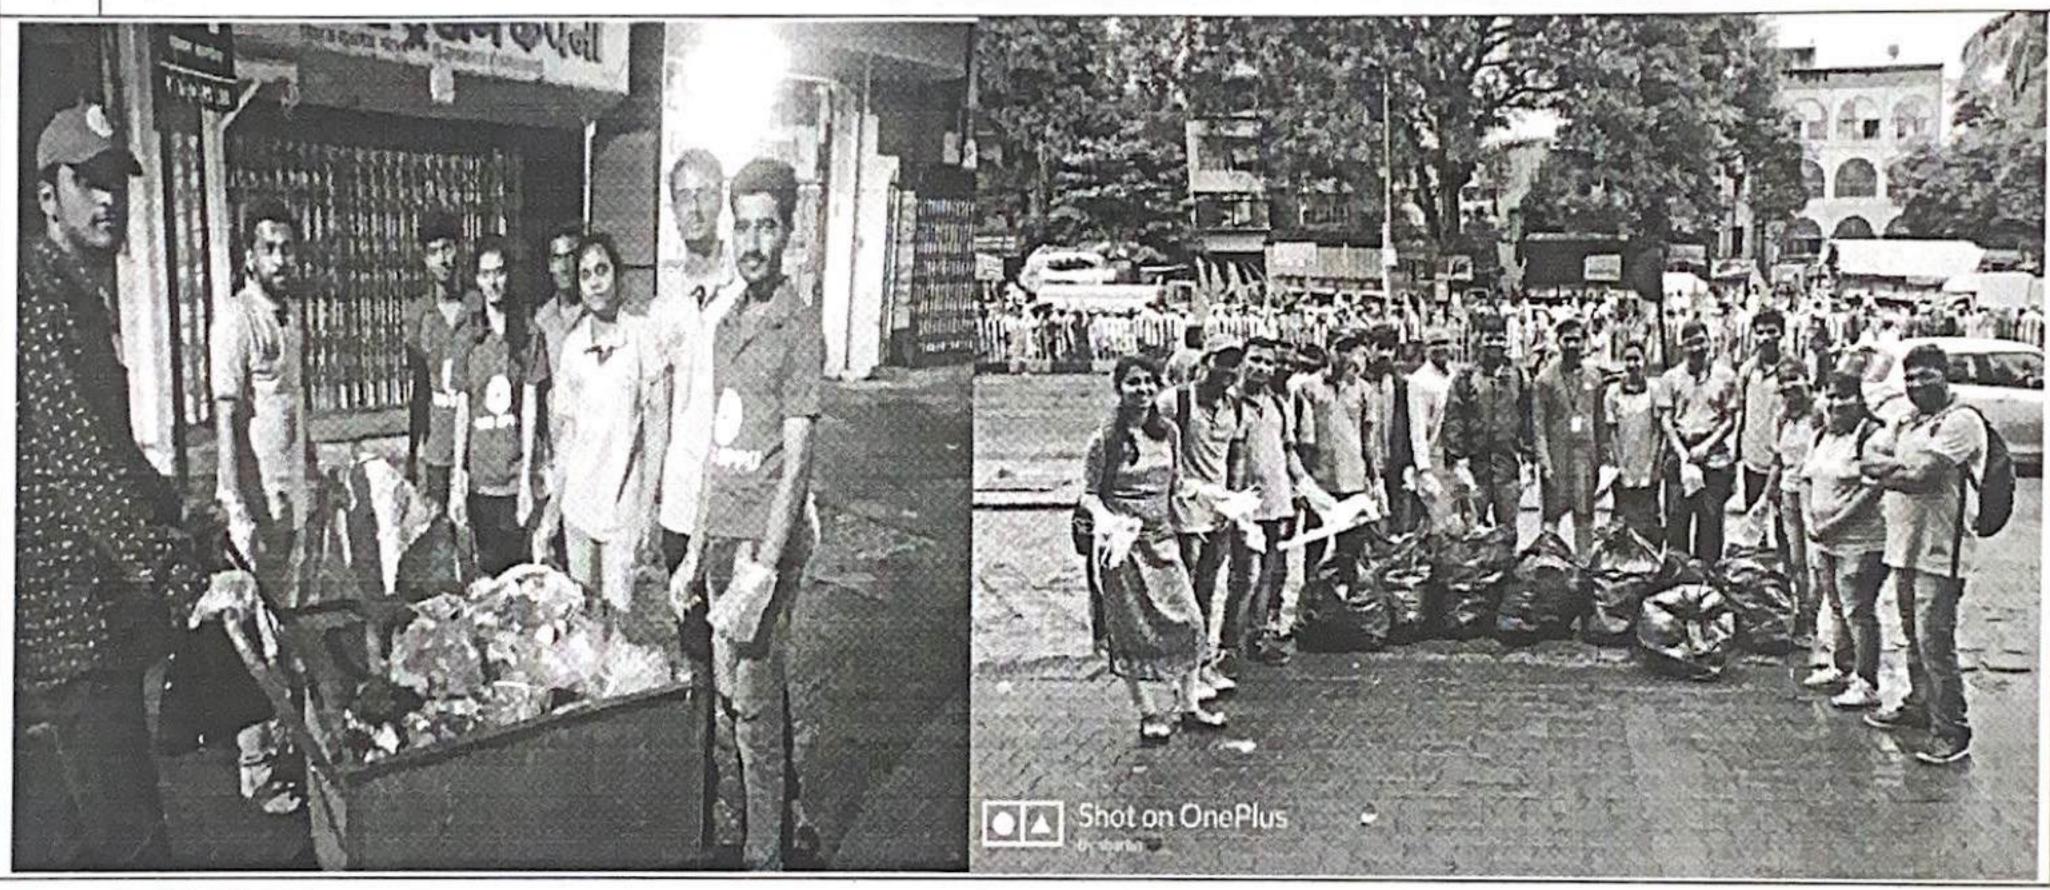

|    | Date               | Activity                                      | Aim                                                                                   |
|----|--------------------|-----------------------------------------------|---------------------------------------------------------------------------------------|
| 1  | 21 June 2019       | International Yoga day                        | To maintain Socioeconomic diversity                                                   |
| 2  | 24 June 2019       | Guinness World Record (Neem Plant)            | To maintain Socioeconomic diversity                                                   |
| 3  | 27 June 2019       | Nirmal Wari at Bhawani Peth,<br>Pune          | To maintain Socioeconomic diversity                                                   |
| 4  | 6 July 2019        | Nirmal Wari at Natepute, Pune                 | To maintain Socioeconomic diversity                                                   |
| 5  | 11 July 2019       | Anti-Tobacco pledge                           | To maintain Socioeconomic diversity                                                   |
| 6  | 18 to 22 July 2019 | Tree Plantation                               | To maintain Socioeconomic diversity                                                   |
| 7  | 29 Aug 2019        | Fit India Campaign                            | To maintain Socioeconomic diversity                                                   |
| 8  | 2 to 10 Sep 2019   | Swachhata Campaigning during Ganpati festival | To maintain Socioeconomic diversity                                                   |
| 9  | 21 Sep 2019        | Flood victims from<br>Kolhapur-Sangali Region | To maintain Socioeconomic diversity                                                   |
| 10 | 2 Oct 2019         | River Cleaning Activity (Muth river)          | To maintain Socioeconomic diversity                                                   |
| 11 | 31 oct 2019        | Unity Day Celebration                         | To maintain sensitization of students and employees to the constitutional obligations |
| 12 | 26 Nov 2019        | Constitution Day Celebration                  | To maintain sensitization of students and employees to the constitutional obligations |
| 13 | 12 Dec 2019        | Blood Donation Camp                           | To maintain Socioeconomic diversity                                                   |
| 16 | Feb/ March 2020    | Sparktech 2K20                                | To maintain tolerance and harmony towards cultural and regional diversity             |

#### Nirmal Wari (Bhawani Peth-Pune) Activity report

| 1 | College Name         | Anantrao Pawar College of Engineering & Research, Parvati, Pune-09. |
|---|----------------------|---------------------------------------------------------------------|
| 2 | Name of Activity     | Nirmal Wari at Bhawani Peth, Pune.                                  |
| 3 | Venue                | Bhawani Peth, Pune.                                                 |
| 4 | Aim of Activity      | To maintain cleanliness during the Alandi-Pandharpur Wari           |
| 5 | Date of Event        | 27/06/2019                                                          |
| 6 | No of Participants   | 30                                                                  |
| 7 | Activity Photographs |                                                                     |

Date: 27/06/2019

Prof. A. T. Lohar, (NSS, Programme Officer)

Principal.

Address:

Sr. No. 103, Parvati, Pune- 411 009,

Contact Details:

Tel: 020-24218901/8959, Tele Fax:- 020-24213929

Website: