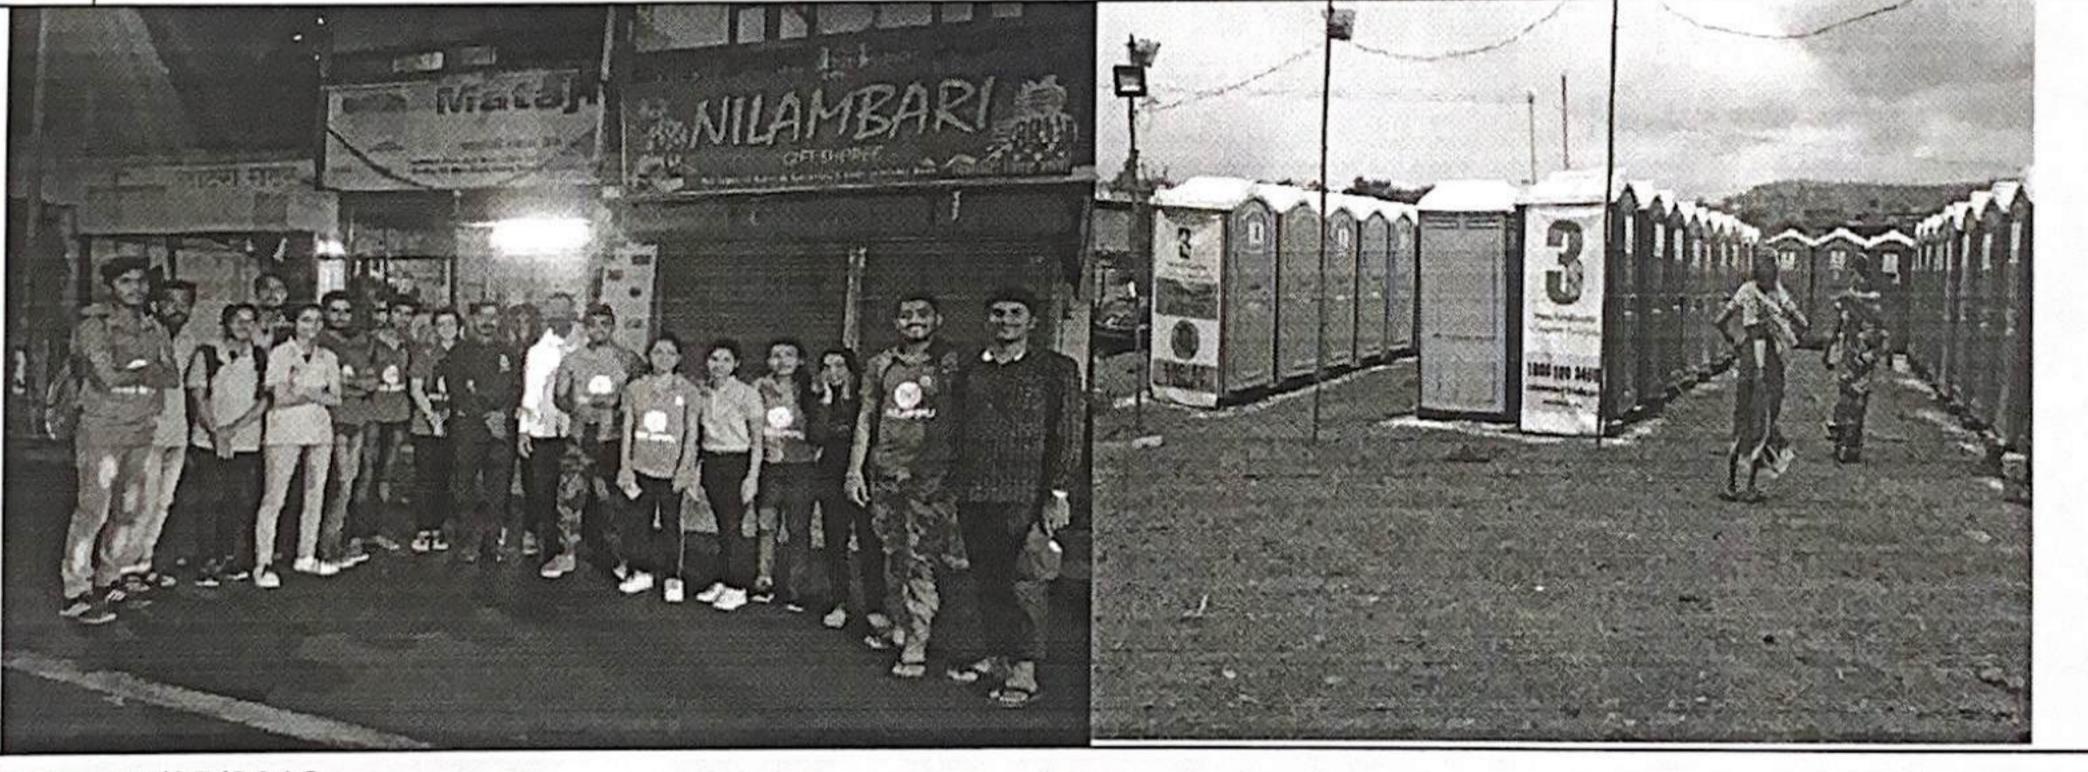

#### Nirmal Wari (Bhawani Peth-Pune) Activity report

| 1 | College Name         | Anantrao Pawar College of Engineering & Research, Parvati, Pune-09. |
|---|----------------------|---------------------------------------------------------------------|
| 2 | Name of Activity     | Nirmal Wari at Bhawani Peth, Pune.                                  |
| 3 | Venue                | Bhawani Peth, Pune.                                                 |
| 4 | Aim of Activity      | To maintain cleanliness during the Alandi-Pandharpur Wari           |
| 5 | Date of Event        | 27/06/2019                                                          |
| 6 | No of Participants   | 30                                                                  |
| 7 | Activity Photographs |                                                                     |

Date: 27/06/2019

Prof. A. T. Lohar, (NSS, Programme Officer)

Principal.

Address:

Sr. No. 103, Parvati, Pune- 411 009,

Contact Details:

Tel: 020-24218901/8959, Tele Fax:- 020-24213929

Website: