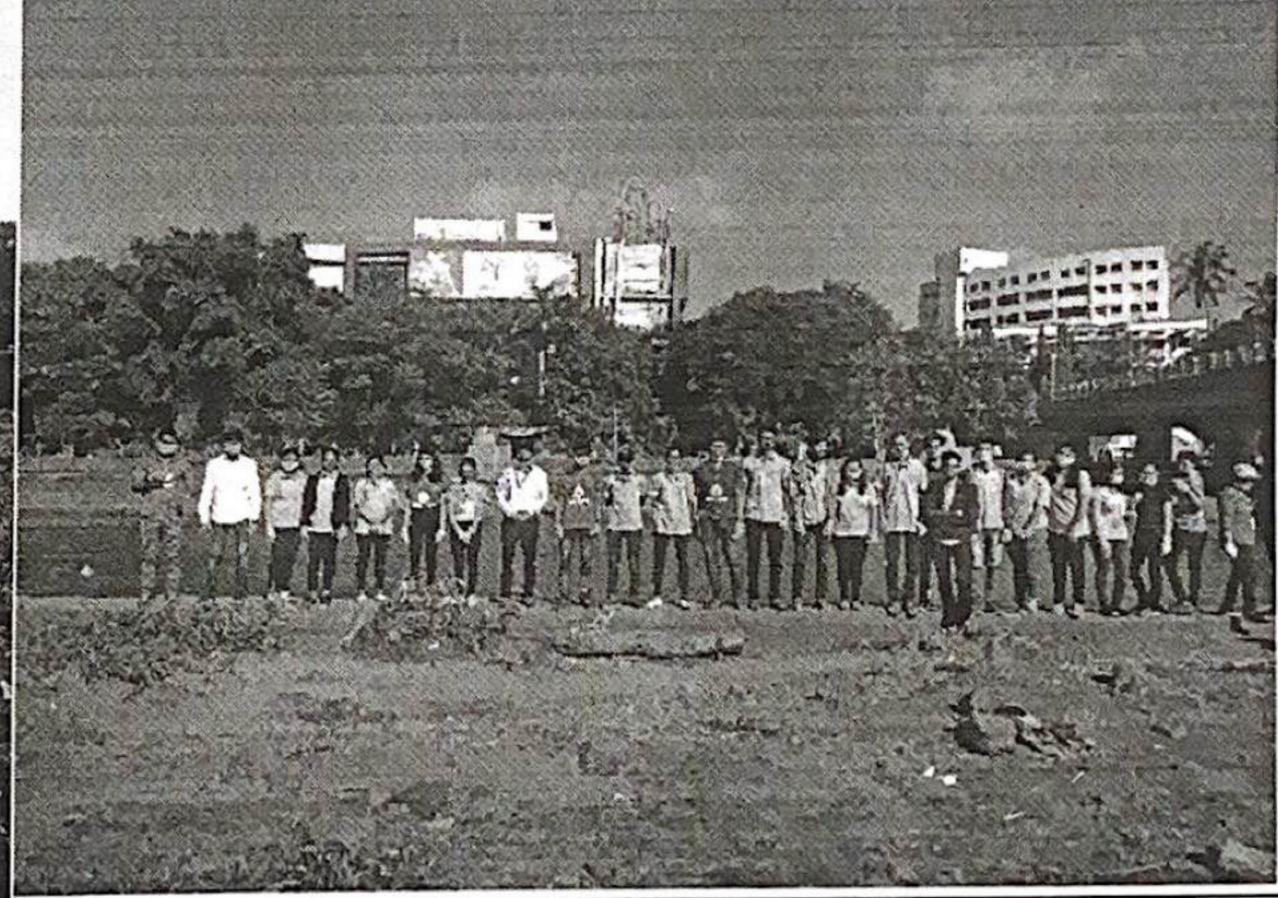

#### International Yoga Day Activity Report

| 1 | School/ College Name | Anantrao Pawar College of Engineering & Research, Parvati, Pune-09. |
|---|----------------------|---------------------------------------------------------------------|
| 2 | Name of Activity     | International Yoga Day                                              |
| 3 | Venue                | APCOER, Basement Area, Parvati, Pune (411009)                       |
| 4 | Aim of Activity      | To train students and faculties for Yoga                            |
| 5 | Date of Event        | 21/06/2019                                                          |
| 6 | No of Participant    | 100                                                                 |
| 7 | Activity Photographs |                                                                     |

Date: 21/06/2019

Prof. A. T. Lohar, (NSS, Programme Officer)

Principal.

Address:

Sr. No. 103, Parvati, Pune- 411 009,

Contact Details:

Tel: 020-24218901/8959, Tele Fax:- 020-24213929

Website: