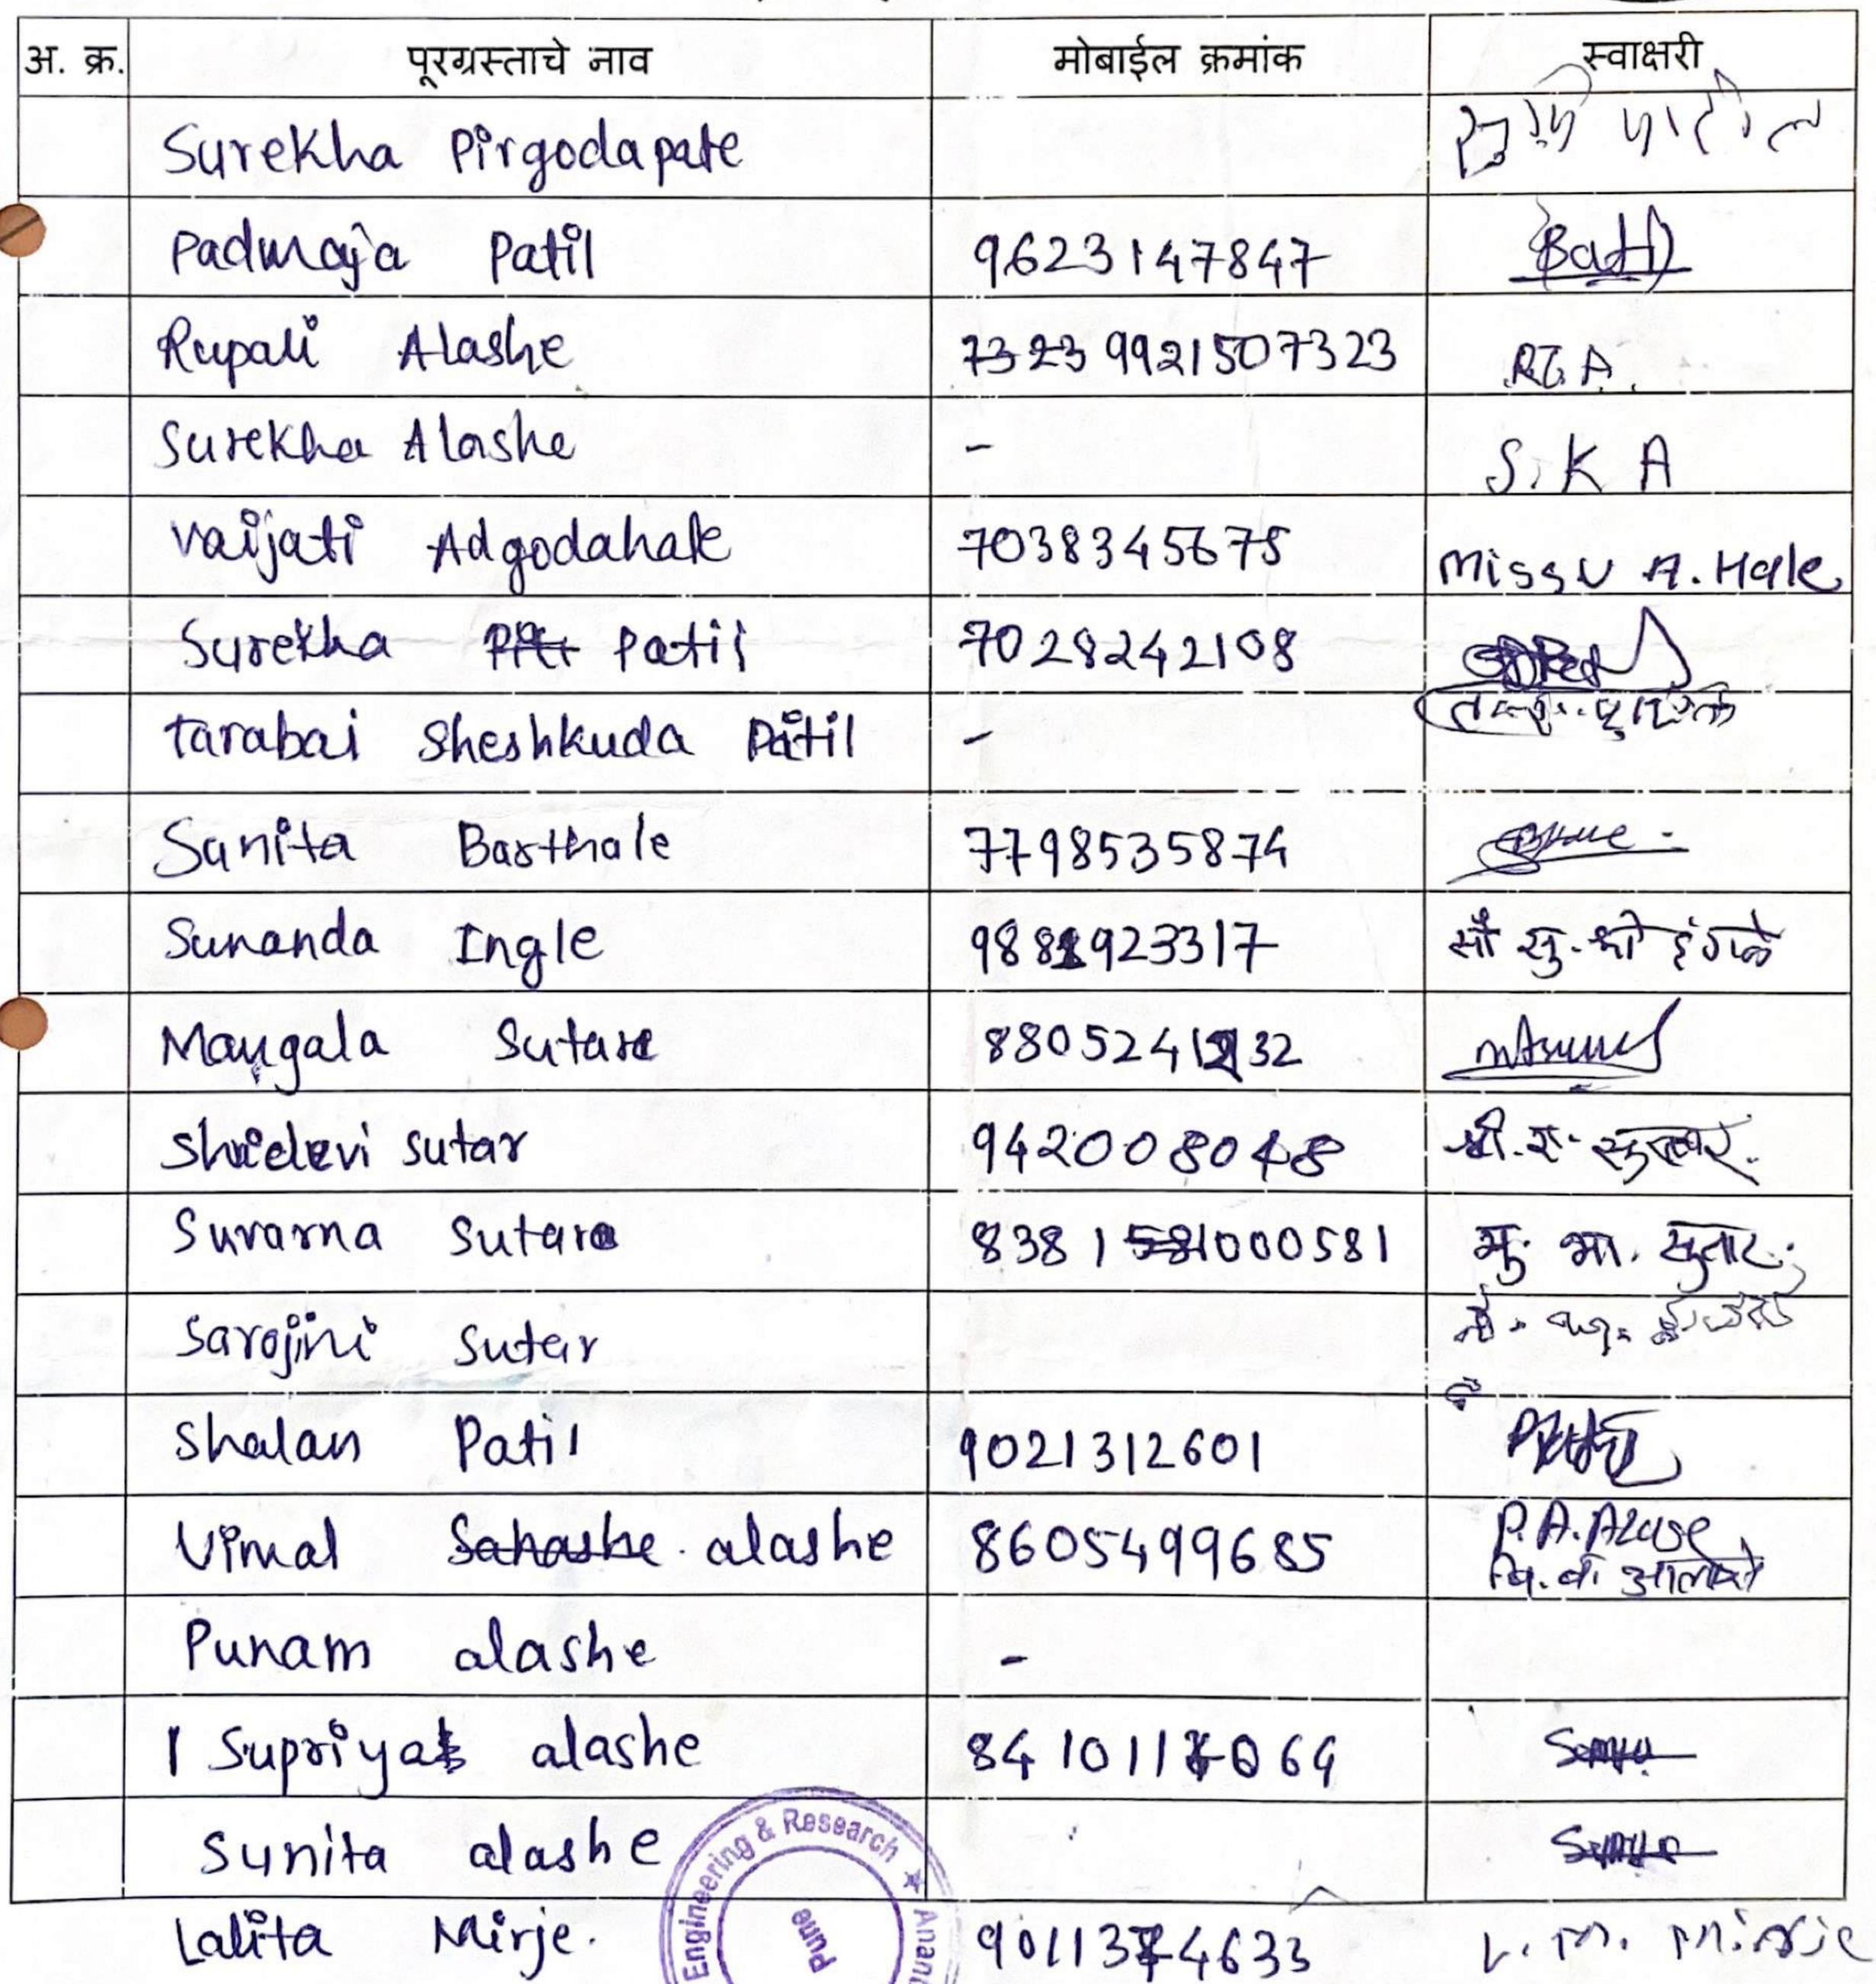

#### Participant's Attendance for Event

| Nam        | e of Event: NSS wari.   |                | Bhe                          | peth                        |
|------------|-------------------------|----------------|------------------------------|-----------------------------|
| Sr.<br>No. | Name of the Participant | Contact Number | E-mail Id                    | Signature of<br>Participant |
| 1          | Radha Bhaosakle         | 9518771448     | radhabhaysakle 123@gmall.com | Pelassakh.                  |
| 2          | Rushikesh Bahekar       | 9420063259     | aushikeshbahekar 17@gmail.   | Bahekar                     |
| 3          | datya Traxare           | 9823677043     | asthanare 142000 agreen con  |                             |
| 4          | Pisal Dhandshree        | 9588489158     | Pisaldhanus@gmail.com        | AR                          |
|            | Shogore Shwefu.         | 9657331006     | shwetaghogene 393 agmill-ran |                             |
| 6          | Rajesh Jadhav           | 9696819649     | rajeshjadhav o 5 o I @gmail- |                             |
|            | Umesh balunke           | 7219440998     | umeshsalunke 2076 Ograni com | - AU                        |

Date: 27/06-28/06/19

Event Coordinator

Record No.: ACA/R/015

Revision: 00

DoI: 21/01/2019

#### Participant's Attendance for Event

| N  | ame        | of Event: Nss war            |                       |                                                 |                             |
|----|------------|------------------------------|-----------------------|-------------------------------------------------|-----------------------------|
|    | Sr.<br>No. | Name of the Participant      | Contact Number        | E-mail Id                                       | Signature of<br>Participant |
| 8  | 1          | ketan kharat                 | 7757815353            | ketan (charat 20000 grait                       | 1 ston                      |
| 3  | 2          | Ratesh Marwa                 | 84466 95676           | Ratesh. narwa@gnail.                            | Patro -                     |
|    |            | shantany kulkarni            | 8087903528            |                                                 |                             |
| 11 | 4          | Miranjan Ahr.                | 9657528908            | shantan. 12377@gnail.                           | ale                         |
| 2  | 5          | Atharva walte                | 9623196011            | atheorawalke@gmajlcan                           |                             |
| 3  | 6          | Sunny Shelar<br>Vinay Duchal | 9860787519 8338633907 | Synnyshelargeo Ogmeil. rom Vinaydiedhal Do ogna | Shug                        |

Date: 27/06 - 28/8

Event Coordinator

Record No.: ACA/R/015

Revision: 00

DoI: 21/01/2019

#### Participant's Attendance for Event

|         |   | of Event: Nss war       |                |                              |                             |
|---------|---|-------------------------|----------------|------------------------------|-----------------------------|
| S:<br>N |   | Name of the Participant | Contact Number | E-mail Id                    | Signature of<br>Participant |
| 15      | 1 | Madherra Kanibli        | 9923582986     | madhura kambli 92 Bgmail.    | WE.                         |
| 16      | 2 | Pooja Migade            | 8856898608     | nigadepooja7350@gmail.       | Liga-                       |
| 7       | 3 | Apetoha Patil           | 853044 67 75   | apekshadpaatil@gnail         | Apref Dr.                   |
|         |   | Ketti Mude              | 8600444294     | kettinude@gmail.com          | Tester.                     |
|         |   | Pragati Kadani          | 7028902256     | prugatiht 14@mail-con        | Pragert                     |
|         |   | Vitita Bhagat           | 9960559554     | phagathitit O & agmail · com | Mossa                       |
| 21      | 7 | Akash Deshuuch          | 9763191711     | akashdeshnuth52 @gmail.      | Abroh                       |

Date: 2716 - 2816

Event Coordinator

Record No.: ACA/R/015

Revision: 00

DoI: 21/01/2019

#### Participant's Attendance for Event

| Name       | e of Event: Nss wan'         |                |                             |                             |
|------------|------------------------------|----------------|-----------------------------|-----------------------------|
| Sr.<br>No. | Name of the Participant      | Contact Number | E-mail Id                   | Signature of<br>Participant |
| 22 1       | Lohae Anil T.                | 8888800362     | loharamil 04@ gmail-con     | n Befor                     |
| 23 2       | Sorrode Narnath              | 2730694725     | sorode 8290 @gmail.com      |                             |
| 24 3       | Surey Jadhau                 | 9172859994     | jaalhansusaise 1@gmail. com |                             |
| 25- 4      | Darshang Therat              | 8530137407     | daeshanathorat 17@gmail.com |                             |
| 26 5       | Shindles.3                   | 8149246425     | shoshinde.egg@gnaail.cn     |                             |
| 27 6       | Rahal. Ingula                | 9226151400     | ruhalihgale@gm-1.c          |                             |
|            |                              | 922722755      | Porchibsh@8@gmillan.        | 7.4                         |
| 30 Al D    | Prubka Londe<br>Amol Haveshi | 7387880600     | amol. Hul@gmaile            | 3                           |

Date: 24061 - 2816

Event Coordinator