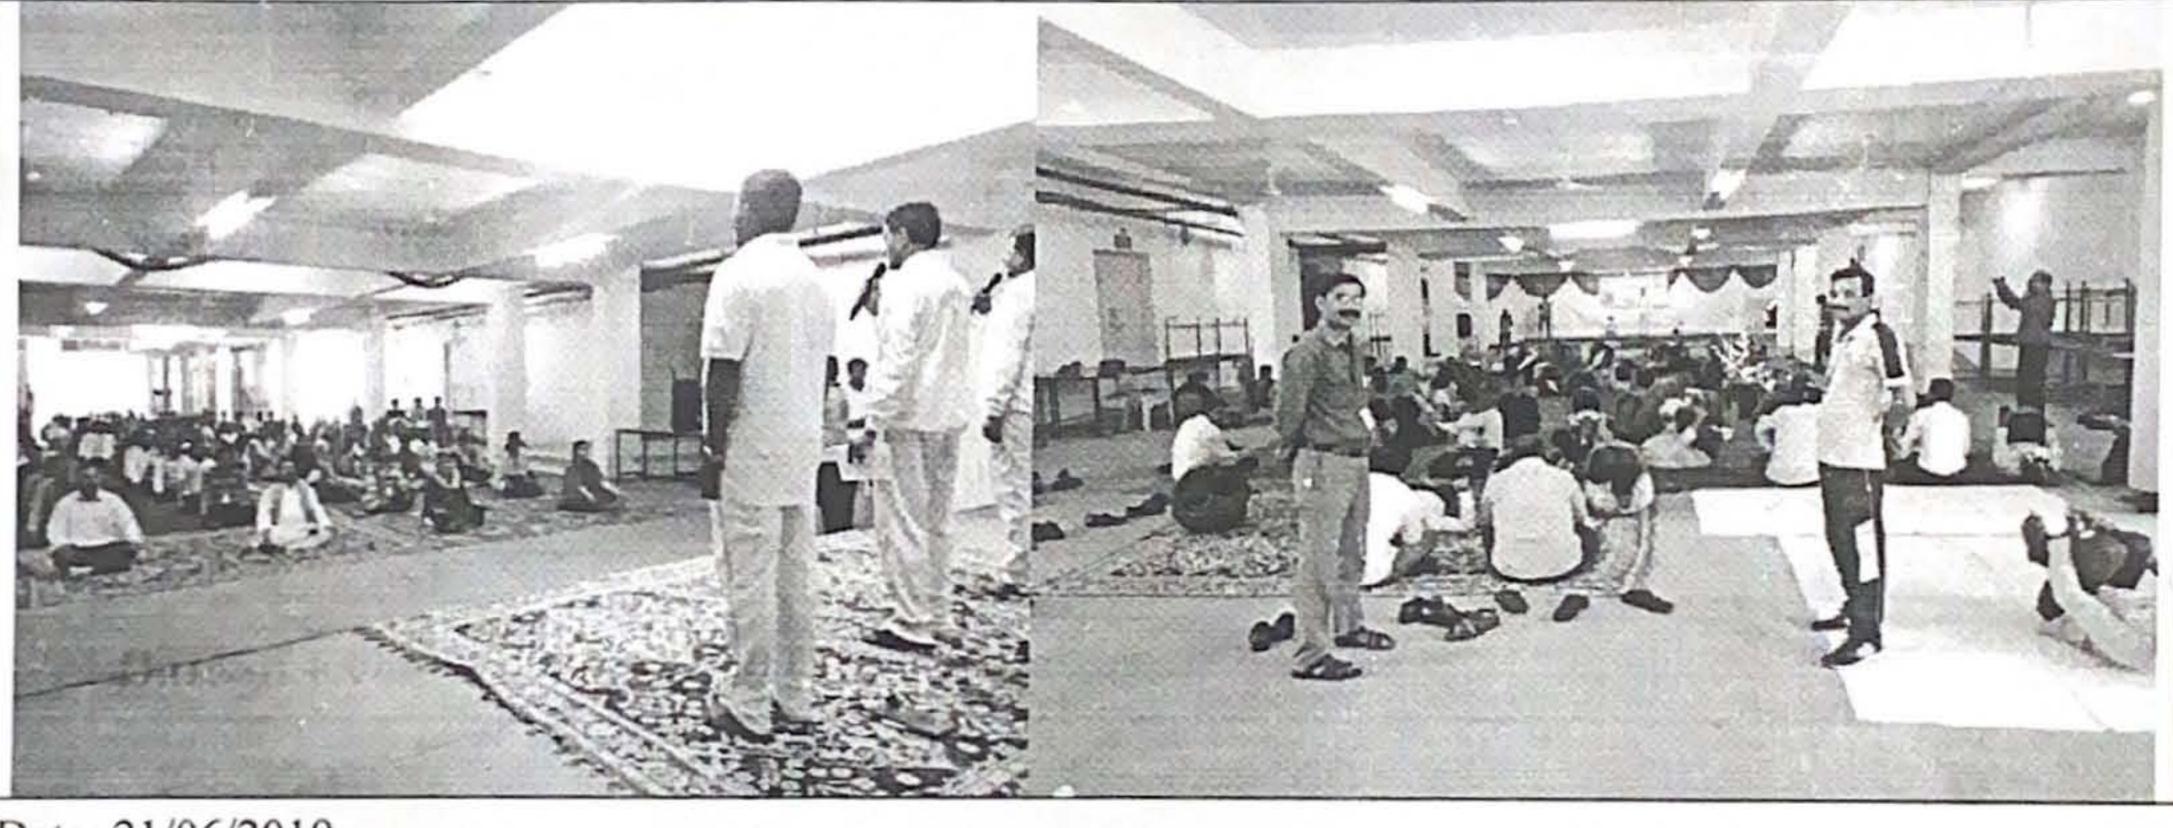

#### International Yoga Day Activity Report

| 1 | School/ College Name | Anantrao Pawar College of Engineering & Research, Parvati, Pune-09. |
|---|----------------------|---------------------------------------------------------------------|
| 2 | Name of Activity     | International Yoga Day                                              |
| 3 | Venue                | APCOER, Basement Area, Parvati, Pune (411009)                       |
| 4 | Aim of Activity      | To train students and faculties for Yoga                            |
| 5 | Date of Event        | 21/06/2019                                                          |
| 6 | No of Participant    | 100                                                                 |
| 7 | Activity Photographs |                                                                     |

Date: 21/06/2019

Prof. A. T. Lohar, (NSS, Programme Officer)

Principal.

Address:

Sr. No. 103, Parvati, Pune- 411 009,

Contact Details:

Tel: 020-24218901/8959, Tele Fax:- 020-24213929

Website: