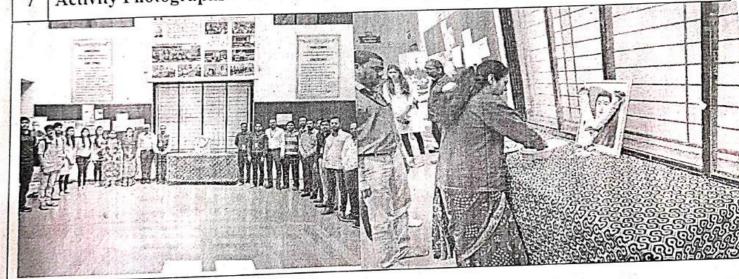

#### सदभावना दिवस अहवाल

सावित्रीबाई फुले पुणे विदयापीठाचे परिपत्रका नुसार अखिल भारतीय मराठा शिक्षण परिषदेच्या अनंतराव पवार कॉलेज ऑफ इंजिनिअरिंग ॲड रिसर्च पर्वती पुणे महाविद्यालयामध्ये दि. २० ऑगस्ट २०१८ रोजी सदभावना दिवस साजरा करण्यात आला. भारताचे दिवंगत पंतप्रधान मा राजीव गांधी यांच्या प्रतिमेचे पूजन करून कार्यक्रमाची सुरवात झाली. विदयार्थी विकास मंडळाचे अधिकारी प्रा.गणेश कोंढळकर यांनी संगणक युगाचे प्रेणेते मा.राजीव गांधी याच्या कार्याचा आढावा घेतला माहिती तंत्रज्ञान हे बदलत्या काळानुसार आत्मसात करणे गेजेचे आहे त्या शिवाय आपली प्रगती होणार नाही हे ओळखून मा.राजीव गांधी इन्फोसिटी ची स्थापना केली अशा प्रकारे मार्गदर्शन केले. या वेळी सर्वांनी एकमेकांमध्ये ऐक्याची भावना वृद्धींगत करावी असा संदेश विद्यार्थ्यांना दिला. सर्वांनी सदभावनेची शपथ घेतली

सदर कार्यक्रमासाठी प्राचार्य डॉ.सुनिल ठाकरे,विदयार्थी विकास मंडळाचे अधिकारी प्रा.गणेश कोंढळकर,राष्ट्रीय सेवा योजना अधिकारी प्रा.अनिल लोहार, सर्व विभाग प्रमुख ,शिक्षक व शिकक्षकेत्तर कर्मचारी व ७९ विदयार्थी उपस्थित होते.