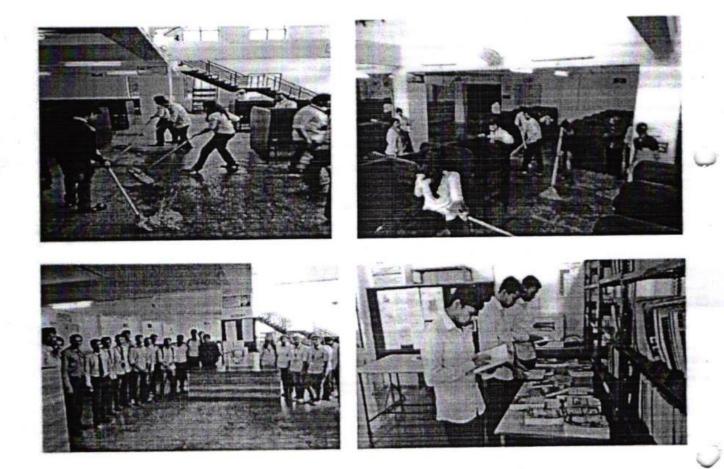

### Lab, Class room, Library Cleaning Activity Report

| 1                                                        | College Name  | Anantrao Pawar College of Engineering & Research,<br>Parvati, Pune-09. |  |
|----------------------------------------------------------|---------------|------------------------------------------------------------------------|--|
| 2                                                        |               | Lab, Class room, Library Cleaning                                      |  |
| 3                                                        | Venue         | Class rooms of all the Departmental, APCOER, Pune                      |  |
| 4 Aim of Activity To maintain Cleanliness in class rooms |               | To maintain Cleanliness in class rooms                                 |  |
| 5                                                        | Date of Event | te of Event 05/08/2018                                                 |  |

Date: 05/08/2018

Prof. A. T. Lohar, (NSS, Programme Officer)

3

Principal.

Address: Contact Details: Website: Sr. No. 103, Parvati, Pune- 411 009, Tel: 020-24218901/8959, Tele Fax:- 020-24213929 <u>http://www.abmspcoerpune.org</u>, Email : <u>abmspcoe@yahoo.com</u>