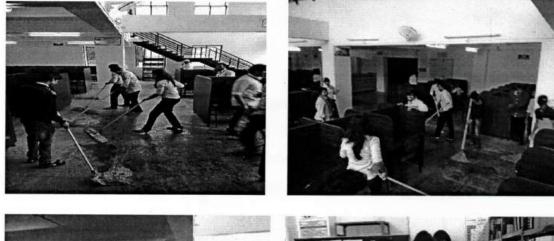

### Lab, Class room, Library Cleaning Activity Report

| 1                                                        | College Name  | Anantrao Pawar College of Engineering & Research,<br>Parvati, Pune-09. |  |
|----------------------------------------------------------|---------------|------------------------------------------------------------------------|--|
| 2                                                        |               | Lab, Class room, Library Cleaning                                      |  |
| 3                                                        | Venue         | Class rooms of all the Departmental, APCOER, Pune                      |  |
| 4 Aim of Activity To maintain Cleanliness in class rooms |               | To maintain Cleanliness in class rooms                                 |  |
| 5                                                        | Date of Event | te of Event 05/08/2018                                                 |  |

Date: 05/08/2018

Prof. A. T. Lohar, (NSS, Programme Officer)

3

Principal.

Address: Contact Details: Website: Sr. No. 103, Parvati, Pune- 411 009, Tel: 020-24218901/8959, Tele Fax:- 020-24213929 <u>http://www.abmspcoerpune.org</u>, Email : <u>abmspcoe@yahoo.com</u>