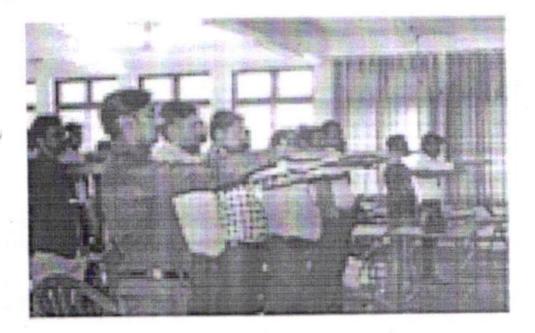

#### सदभावना दिवस अहवाल

सावित्रीबाई फुले पुणे विदयापीठाचे परिपत्रका नुसार अखिल भारतीय मराठा शिक्षण परिषदेच्या अनंतराव पवार कॉलेज ऑफ इंजिनिअरिंग ॲड रिसर्च पर्वती पुणे महाविद्यालयामध्ये दि. २० ऑगस्ट २०१८ रोजी सदभावना दिवस साजरा करण्यात आला. भारताचे दिवंगत पंतप्रधान मा राजीव गांधी यांच्या प्रतिमेचे पूजन करून कार्यक्रमाची सुरवात झाली. विदयार्थी विकास मंडळाचे अधिकारी प्रा.गणेश कोंढळकर यांनी संगणक युगाचे प्रेणेते मा.राजीव गांधी याच्या कार्याचा आढावा घेतला माहिती तंत्रज्ञान हे बदलत्या काळानुसार आत्मसात करणे गेजेचे आहे त्या शिवाय आपली प्रगती होणार नाही हे ओळखून मा.राजीव गांधी इन्फोसिटी ची स्थापना केली अशा प्रकारे मार्गदर्शन केले. या वेळी सर्वांनी एकमेकांमध्ये ऐक्याची भावना वृद्धींगत करावी असा संदेश विद्यार्थ्यांना दिला. सर्वांनी सदभावनेची शपथ घेतली

सदर कार्यक्रमासाठी प्राचार्य डॉ.सुनिल ठाकरे,विदयार्थी विकास मंडळाचे अधिकारी प्रा.गणेश कोंढळकर,राष्ट्रीय सेवा योजना अधिकारी प्रा.अनिल लोहार, सर्व विभाग प्रमुख ,शिक्षक व शिकक्षकेत्तर कर्मचारी व ७९ विदयार्थी उपस्थित होते.