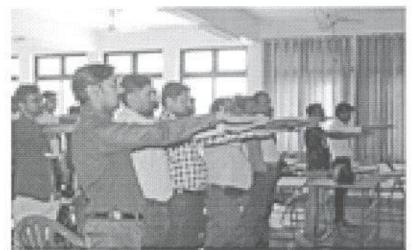

#### सदभावना दिवस अहवाल

सावित्रीबाई फुले पुणे विदयापीठाचे परिपत्रका नुसार अखिल भारतीय मराठा शिक्षण परिषदेच्या अनंतराव पवार कॉलेज ऑफ इंजिनिअरिंग ॲड रिसर्च पर्वती पुणे महाविद्यालयामध्ये दि. २० ऑगस्ट २०१८ रोजी सदभावना दिवस साजरा करण्यात आला. भारताचे दिवंगत पंतप्रधान मा राजीव गांधी यांच्या प्रतिमेचे पूजन करून कार्यक्रमाची सुरवात झाली. विदयार्थी विकास मंडळाचे अधिकारी प्रा.गणेश कोंढळकर यांनी संगणक युगाचे प्रेणेते मा.राजीव गांधी याच्या कार्याचा आढावा घेतला माहिती तंत्रज्ञान हे बदलत्या काळानुसार आत्मसात करणे गेजेचे आहे त्या शिवाय आपली प्रगती होणार नाही हे ओळखून मा.राजीव गांधी इन्फोसिटी ची स्थापना केली अशा प्रकारे मार्गदर्शन केले. या वेळी सर्वांनी एकमेकांमध्ये ऐक्याची भावना वृद्धींगत करावी असा संदेश विद्यार्थ्यांना दिला. सर्वांनी सदभावनेची शपथ घेतली

सदर कार्यक्रमासाठी प्राचार्य डॉ.सुनिल ठाकरे,विदयार्थी विकास मंडळाचे अधिकारी प्रा.गणेश कोंढळकर,राष्ट्रीय सेवा योजना अधिकारी प्रा.अनिल लोहार, सर्व विभाग प्रमुख ,शिक्षक व शिकक्षकेत्तर कर्मचारी व ७९ विदयार्थी उपस्थित होते.