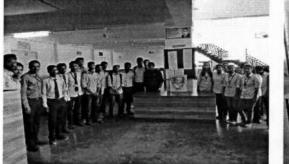

#### सदभावना दिवस अहवाल

सावित्रीबाई फुले पुणे विदयापीठाचे परिपत्रका नुसार अखिल भारतीय मराठा शिक्षण परिषदेच्या अनंतराव पवार कॉलेज ऑफ इंजिनिअरिंग ॲड रिसर्च पर्वती पुणे महाविद्यालयामध्ये दि. २० ऑगस्ट २०१८ रोजी सदभावना दिवस साजरा करण्यात आला. भारताचे दिवंगत पंतप्रधान मा राजीव गांधी यांच्या प्रतिमेचे पूजन करून कार्यक्रमाची सुरवात झाली. विदयार्थी विकास मंडळाचे अधिकारी प्रा.गणेश कोंढळकर यांनी संगणक युगाचे प्रेणेते मा.राजीव गांधी याच्या कार्याचा आढावा घेतला माहिती तंत्रज्ञान हे बदलत्या काळानुसार आत्मसात करणे गेजेचे आहे त्या शिवाय आपली प्रगती होणार नाही हे ओळखून मा.राजीव गांधी इन्फोसिटी ची स्थापना केली अशा प्रकारे मार्गदर्शन केले. या वेळी सर्वांनी एकमेकांमध्ये ऐक्याची भावना वृद्धींगत करावी असा संदेश विद्यार्थ्यांना दिला. सर्वांनी सदभावनेची शपथ घेतली

सदर कार्यक्रमासाठी प्राचार्य डॉ.सुनिल ठाकरे,विदयार्थी विकास मंडळाचे अधिकारी प्रा.गणेश कोंढळकर,राष्ट्रीय सेवा योजना अधिकारी प्रा.अनिल लोहार, सर्व विभाग प्रमुख ,शिक्षक व शिकक्षकेत्तर कर्मचारी व ७९ विदयार्थी उपस्थित होते.