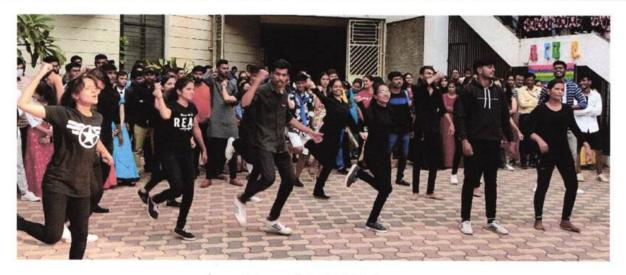

#### सदभावना दिवस अहवाल

सावित्रीबाई फुले पुणे विदयापीठाचे परिपत्रका नुसार अखिल भारतीय मराठा शिक्षण परिषदेच्या अनंतराव पवार कॉलेज ऑफ इंजिनिअरिंग ॲड रिसर्च पर्वती पुणे महाविद्यालयामध्ये दि. २० ऑगस्ट २०१८ रोजी सदभावना दिवस साजरा करण्यात आला. भारताचे दिवंगत पंतप्रधान मा राजीव गांधी यांच्या प्रतिमेचे पूजन करून कार्यक्रमाची सुरवात झाली. विदयार्थी विकास मंडळाचे अधिकारी प्रा.गणेश कोंढळकर यांनी संगणक युगाचे प्रेणेते मा.राजीव गांधी याच्या कार्याचा आढावा घेतला माहिती तंत्रज्ञान हे बदलत्या काळानुसार आत्मसात करणे गेजेचे आहे त्या शिवाय आपली प्रगती होणार नाही हे ओळखून मा.राजीव गांधी इन्फोसिटी ची स्थापना केली अशा प्रकारे मार्गदर्शन केले. या वेळी सर्वांनी एकमेकांमध्ये ऐक्याची भावना वृद्धींगत करावी असा संदेश विद्यार्थ्यांना दिला. सर्वांनी सदभावनेची शपथ घेतली

सदर कार्यक्रमासाठी प्राचार्य डॉ.सुनिल ठाकरे,विदयार्थी विकास मंडळाचे अधिकारी प्रा.गणेश कोंढळकर,राष्ट्रीय सेवा योजना अधिकारी प्रा.अनिल लोहार, सर्व विभाग प्रमुख ,शिक्षक व शिकक्षकेत्तर कर्मचारी व ७९ विदयार्थी उपस्थित होते.