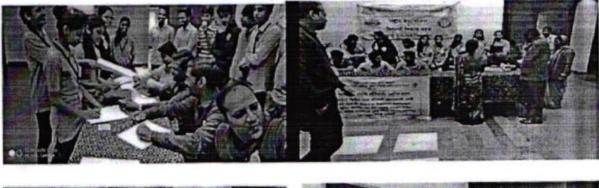

#### सदभावना दिवस अहवाल

सावित्रीबाई फुले पुणे विदयापीठाचे परिपत्रका नुसार अखिल भारतीय मराठा शिक्षण परिषदेच्या अनंतराव पवार कॉलेज ऑफ इंजिनिअरिंग ॲड रिसर्च पर्वती पुणे महाविद्यालयामध्ये दि. २० ऑगस्ट २०१८ रोजी सदभावना दिवस साजरा करण्यात आला. भारताचे दिवंगत पंतप्रधान मा राजीव गांधी यांच्या प्रतिमेचे पूजन करून कार्यक्रमाची सुरवात झाली. विदयार्थी विकास मंडळाचे अधिकारी प्रा.गणेश कोंढळकर यांनी संगणक युगाचे प्रेणेते मा.राजीव गांधी याच्या कार्याचा आढावा घेतला माहिती तंत्रज्ञान हे बदलत्या काळानुसार आत्मसात करणे गेजेचे आहे त्या शिवाय आपली प्रगती होणार नाही हे ओळखून मा.राजीव गांधी इन्फोसिटी ची स्थापना केली अशा प्रकारे मार्गदर्शन केले. या वेळी सर्वांनी एकमेकांमध्ये ऐक्याची भावना वृद्धींगत करावी असा संदेश विद्यार्थ्यांना दिला. सर्वांनी सदभावनेची शपथ घेतली

सदर कार्यक्रमासाठी प्राचार्य डॉ.सुनिल ठाकरे,विदयार्थी विकास मंडळाचे अधिकारी प्रा.गणेश कोंढळकर,राष्ट्रीय सेवा योजना अधिकारी प्रा.अनिल लोहार, सर्व विभाग प्रमुख ,शिक्षक व शिकक्षकेत्तर कर्मचारी व ७९ विदयार्थी उपस्थित होते.