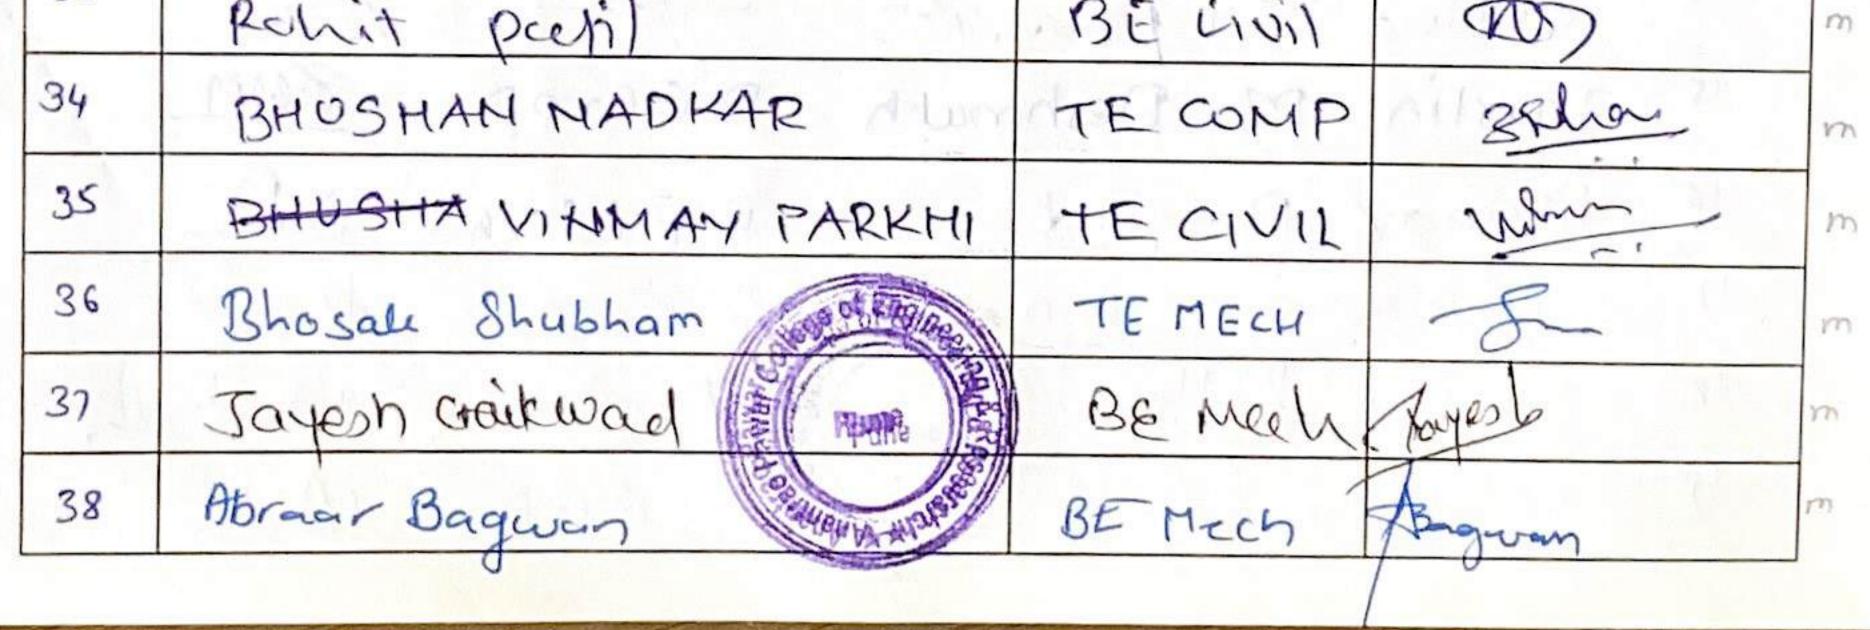

# **Activity Attendance Sheet**

Name of Activity:SWachtal Oath programSr.<br/>NoName of StudentClass &<br/>DepartmentJoPooga . D. TakalkanBE compBE compExtended

| 21          | Pooja Deramani                           | BE comp   | Rent       |
|-------------|------------------------------------------|-----------|------------|
| 32          | Arshinearya Jain                         | BE comp   | ter        |
| 628         | Utkarsha patil                           | 10-10-000 | UPertil    |
| P 24        | Neha Cale                                | PI-       | Hile. lal  |
| Ers         | Abay Kall                                | BEmekh    | Juy        |
| \$ 26       | Akshay Jadhav                            | BEnech    | AJudhan    |
| 927         | anga Hyoushelles                         | BECOMP    |            |
| 925         | Pratily Sacoole                          | BECOMP    | diee .     |
| 29          | Samily widhi                             | B.B.Civil |            |
| 30          | Robit Pubil                              | BE Civil  | (D)        |
| 1231        | Bhosale Shubham                          | BE Mech   | Ris        |
| 32          | Abraar Bagwan                            | BE Mech   | 0 -        |
| K#33        | Jayesh Grailwood                         | -11       | Auton 1    |
| 534         | BHUSHAN MADKAR                           | TECOMP    | Stolien 1  |
| 1635        | VINDMAY PARKHU                           | TE CIVILI | Vinay ,    |
| 7.36        | Shivraj p. Dhangwood e college of Engine | TECOMP    | Schaberade |
| \$ 37       | Sud Prajakta (2 Pune)                    | TE COMP   | que        |
| <b>J</b> 38 | Niranjan Gorade.                         | TEcomp    | Nooade.    |