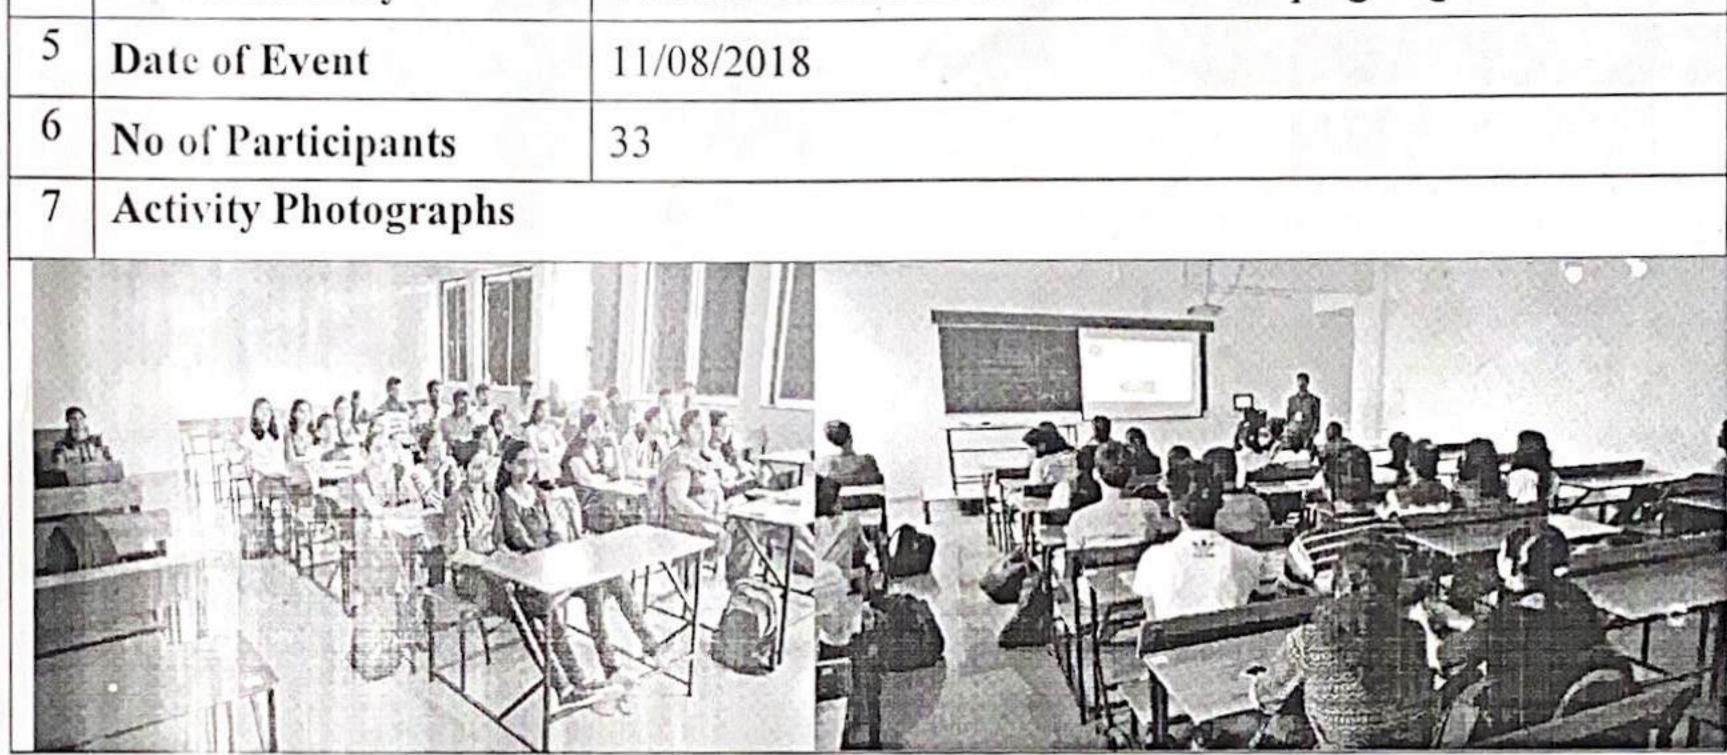

#### Cleanliness activity at Tourist Places (Parvati) Activity Report

| 1 | College Name       | Anantrao Pawar College of Engineering & Research,<br>Parvati, Pune-09. |
|---|--------------------|------------------------------------------------------------------------|
| 2 | Name of Activity   | Cleanliness activity at Tourist Place (Parvati)                        |
| 3 | Venue              | Parvati Hill, Parvati, Pune (411009)                                   |
| 4 | Aim of Activity    | To keep all tourist places neat and clean                              |
| 5 | Date of Event      | 12/08/2018                                                             |
| 6 | No of Participants | 24                                                                     |