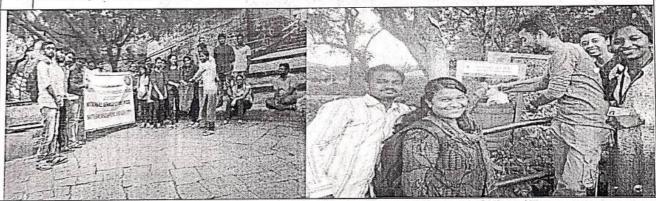

#### सदभावना दिवस अहवाल

सावित्रीबाई फुले पुणे विदयापीठाचे परिपत्रका नुसार अखिल भारतीय मराठा शिक्षण परिषदेच्या अनंतराव पवार कॉलेज ऑफ इंजिनिअरिंग ॲड रिसर्च पर्वती पुणे महाविद्यालयामध्ये दि. २० ऑगस्ट २०१८ रोजी सदभावना दिवस साजरा करण्यात आला. भारताचे दिवंगत पंतप्रधान मा राजीव गांधी यांच्या प्रतिमेचे पूजन करून कार्यक्रमाची सुरवात झाली. विदयार्थी विकास मंडळाचे अधिकारी प्रा.गणेश कोंढळकर यांनी संगणक युगाचे प्रेणेते मा.राजीव गांधी याच्या कार्याचा आढावा घेतला माहिती तंत्रज्ञान हे बदलत्या काळानुसार आत्मसात करणे गेजेचे आहे त्या शिवाय आपली प्रगती होणार नाही हे ओळखून मा.राजीव गांधी इन्फोसिटी ची स्थापना केली अशा प्रकारे मार्गदर्शन केले. या वेळी सर्वांनी एकमेकांमध्ये ऐक्याची भावना वृद्धींगत करावी असा संदेश विद्यार्थ्यांना दिला. सर्वांनी सदभावनेची शपथ घेतली

सदर कार्यक्रमासाठी प्राचार्य डॉ.सुनिल ठाकरे,विदयार्थी विकास मंडळाचे अधिकारी प्रा.गणेश कोंढळकर,राष्ट्रीय सेवा योजना अधिकारी प्रा.अनिल लोहार, सर्व विभाग प्रमुख ,शिक्षक व शिकक्षकेत्तर कर्मचारी व ७९ विदयार्थी उपस्थित होते.