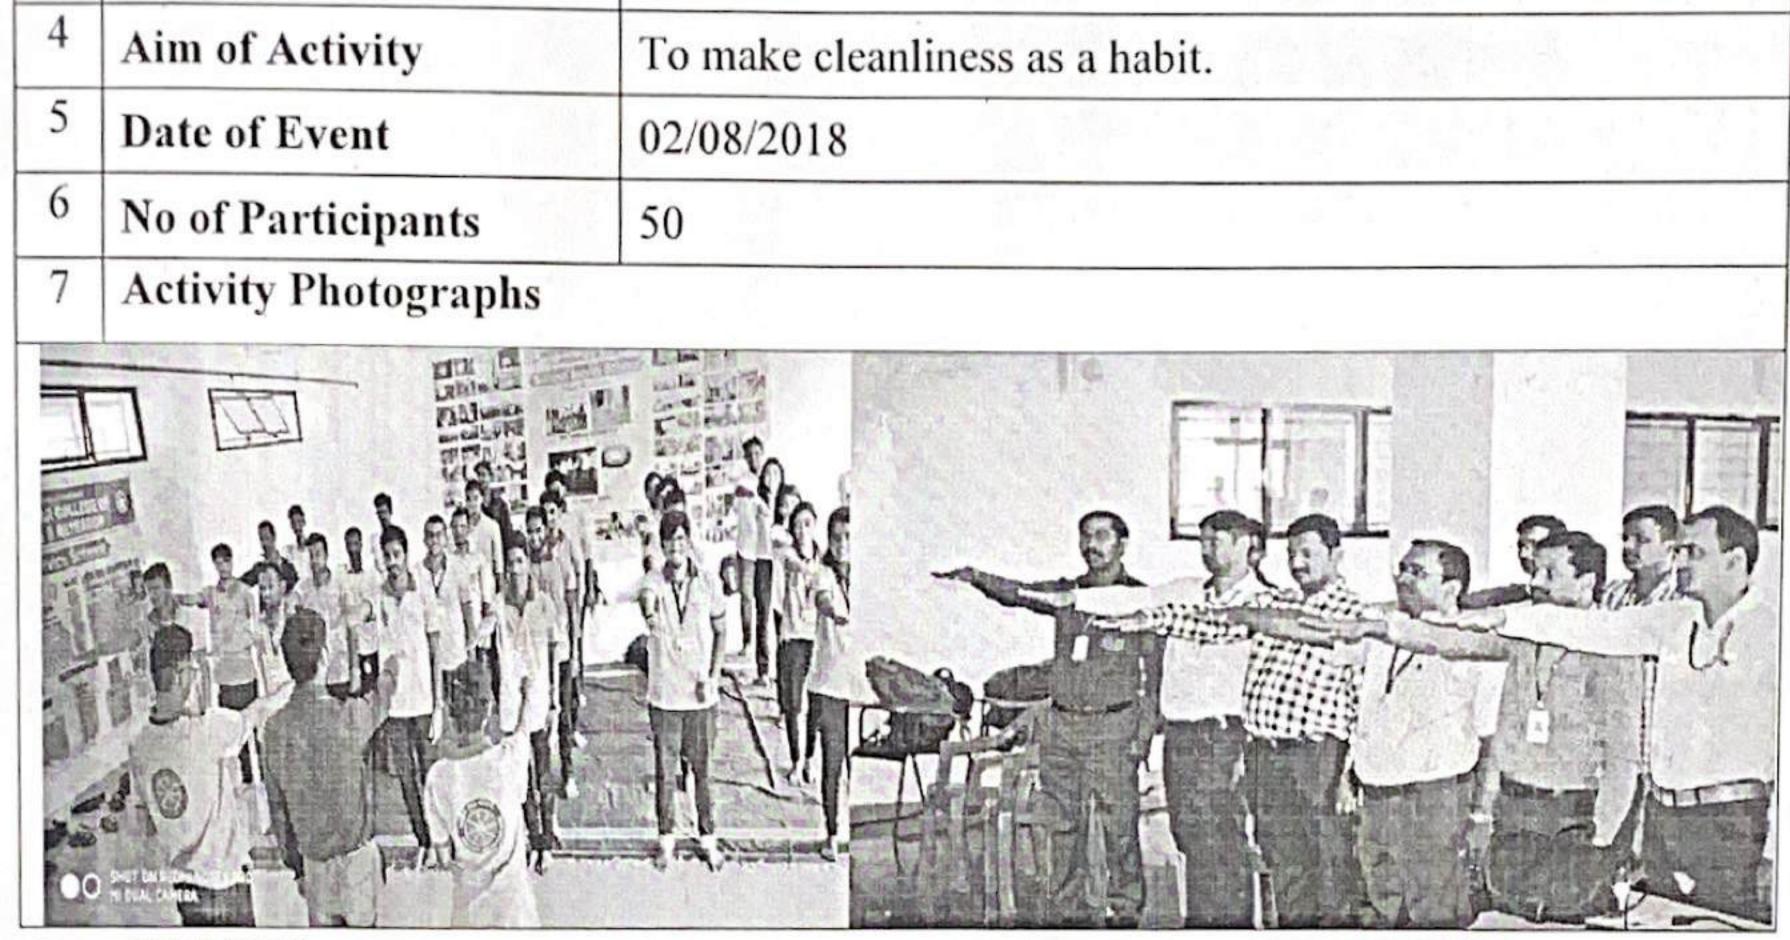

# Swachhata Oath Activity Report

| <sup>1</sup> College Name Anantrao Pawar College of Engineering & R<br>Parvati, Pune-09. |                                     |  |
|------------------------------------------------------------------------------------------|-------------------------------------|--|
| 2 Name of Activity                                                                       | Swachhata Oath Program.             |  |
| 3 Venue                                                                                  | Seminar Hall, APCOER, Parvati, Pune |  |

Date: 02/08/2018

#### Cleanliness activity at Tourist Places (Parvati) Activity Report

| 1 | College Name       | Anantrao Pawar College of Engineering & Research,<br>Parvati, Pune-09. |
|---|--------------------|------------------------------------------------------------------------|
| 2 | Name of Activity   | Cleanliness activity at Tourist Place (Parvati)                        |
| 3 | Venue              | Parvati Hill, Parvati, Pune (411009)                                   |
| 4 | Aim of Activity    | To keep all tourist places neat and clean                              |
| 5 | Date of Event      | 12/08/2018                                                             |
| 6 | No of Participants | 24                                                                     |