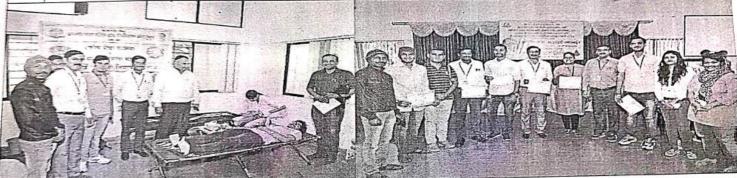

|  |
| 3 | Venue                           | College Campus, Parvati, Punc (411009)                                                     |  |
| 4 | Aim of Activity                 | To support Government Blood banks so that donated blood will be provided to needy peoples. |  |
| 5 | Date and Duration of<br>Event   | 12/12/2018 From 09 AM to 2.30 PM                                                           |  |
| 6 | No. of Students<br>Participated | 18                                                                                         |  |
| 7 | Activity Photographs            |                                                                                            |  |

#### **Blood Donation Camp Activity Report**



Date: 12/12/2018

Prof. X. T. Lohar, (NSS, Programme Officer)



8 Principal.

Address: Contact Details: Website: Sr. No. 103, Parvati, Pune- 411 009, Tel: 020-24218901/8959, Tele Fax:- 020-24213929 http://www.abmspcoerpune.org, Email : <u>abmspcoe@yahoo.com</u> Pa

Page 1/1

#### AAAA Shammeya Mamada Shikakan Furishada 4

### Anantrao Pawar College of Engineering & Research,

Parvali, Pune

Sh Sile will Proventi, Prime , \$11 (1998) Pan . 1939. 2850 2000 1990 Pana Pana 1939. 2851 19939

Word, Arty: / www.abininguousguma.org Smail: abininguous@yabies.gum

Approximition XIC TT & Clevels of Mathematica, Autoimmed as Subdivident Plants Plans University

Saudulian Photo fune ( intervally Manifestane Ma. PLOPAL Varga (A) 1/2013. DTE CODE - EN 6794

Date 1 / 2012

#### Activity Attendance Shee