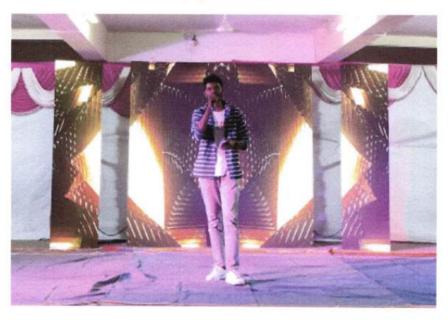

#### सदभावना दिवस अहवाल

सावित्रीबाई फुले पुणे विदयापीठाचे परिपत्रका नुसार अखिल भारतीय मराठा शिक्षण परिषदेच्या अनंतराव पवार कॉलेज ऑफ इंजिनिअरिंग ॲड रिसर्च पर्वती पुणे महाविद्यालयामध्ये दि. २० ऑगस्ट २०१८ रोजी सदभावना दिवस साजरा करण्यात आला. भारताचे दिवंगत पंतप्रधान मा राजीव गांधी यांच्या प्रतिमेचे पूजन करून कार्यक्रमाची सुरवात झाली. विदयार्थी विकास मंडळाचे अधिकारी प्रा.गणेश कोंढळकर यांनी संगणक युगाचे प्रेणेते मा.राजीव गांधी याच्या कार्याचा आढावा घेतला माहिती तंत्रज्ञान हे बदलत्या काळानुसार आत्मसात करणे गेजेचे आहे त्या शिवाय आपली प्रगती होणार नाही हे ओळखून मा.राजीव गांधी इन्फोसिटी ची स्थापना केली अशा प्रकारे मार्गदर्शन केले. या वेळी सर्वांनी एकमेकांमध्ये ऐक्याची भावना वृद्धींगत करावी असा संदेश विद्यार्थ्यांना दिला. सर्वांनी सदभावनेची शपथ घेतली

सदर कार्यक्रमासाठी प्राचार्य डॉ.सुनिल ठाकरे,विदयार्थी विकास मंडळाचे अधिकारी प्रा.गणेश कोंढळकर,राष्ट्रीय सेवा योजना अधिकारी प्रा.अनिल लोहार, सर्व विभाग प्रमुख ,शिक्षक व शिकक्षकेत्तर कर्मचारी व ७९ विदयार्थी उपस्थित होते.