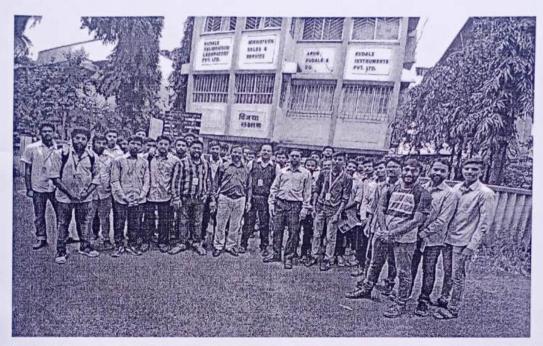

#### Notice for Students

All the Students from B.E. Mechanical Engineering Department are here by inform that, the Mechanical Engineering Department is organizing the Industrial visit in "Kudale Calibration Laboratory Private Limited" as a part of the course completion in subject Metrology and Quality Control for "Third Year Engineering". The travelling and food expenses are bare by the student only. The workshop is free of cost for the student concluded by organization which also include the certification for the same.

The attendance is mandatory for all the students for the Industrial Visit T.E. Mechanical Engineering course.

Venue:- 133-D/2, Vijaya Laxman Building, Parvati Darshan Society, Sinhgad Rd, near Sane Guruji Smarak, Pune, Maharashtra 411030

#### Internal Correspondence For Department

To, Principal, A.P.C.O.E.R.,

Parvati, Pune.

Date:-03/10/2019

Subject:- Permission for Industrial Visit for M.Q.C. Subject for T.E. Mech. Engg.

Respected Sir,

As per syllabus included in T.E. Mechanical engineering for subject Metrology and Quality control, the industrial visit is compulsory for subject related industries. For the same, we got the permission from Kudale Calibration Laboratory Pvt. Ltd. to visit on 12<sup>th</sup> Oct 2019. The visit will be start at 02:00 PM and end at 5:00 PM. The visit include total no. of 55 students along with 2 staffs and 1 lab assistant. The students will be instructed to use only local transportation (PMT or MSCRT) services or owned vehicle to report at Industry (Kudale Calibration Laboratory Pvt. Ltd.) on their own. For the same, the industry is charging 75 rupees (75+18% GST) per student for industrial visit (as per the Email conversation with Mr. I. D. Shinde, Sales Manager, Kudale Calibration Laboratory Pvt. Ltd.)

- Visit Schedule: 12th October 2019, 02:00PM to 06:00 PM
- 8. No. of Students attended the Visit: 54
- 9. Name of the staff attended the visit :- Asst.Prof. S.V. Raut, Asst.Prof.V.C.Momale,

Lab.Asst.Kishor Changude