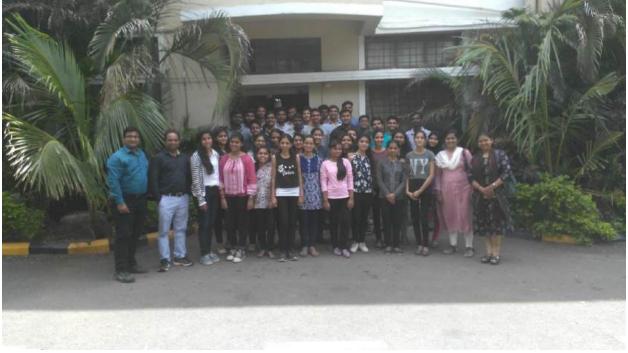

#### **Department of Computer Engineering**

Date: 07/09/2018

Industrial Visit was conducted under the Soft Skill Course as prescribed in SE Computer engineering syllabus of SPPU on 31/08/2018. The Industrial visit was planned at Baramati Hi-tech Textile Park Ltd., Baramati, Maharashtra.

The visit was conducted in its true spirit and was really helpful for the students to understand automated system in manufacturing different apparels. Our students were very eager to visit technical department Baramati Hi-tech Textile Park Ltd, which currently practically implanting Automation Processing unit.