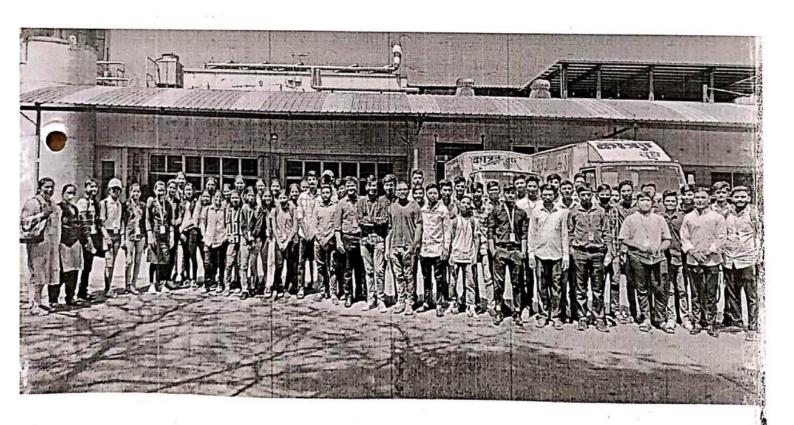

Total 46 students participated in the industrial visit. These students were guided by Prof. Dr. D. P. Kamble, Prof. Dr. G. S. Kamble and Prof. S. J. Baig. Mr. Lokesh Chavan extended his services during the industrial visit.

#### **Industrial Visit organized in 14/03/2018**

As a part of academic activity for First Year Engineering under graduate course under the University of Pune, first year engineering students are required to undertake industrial visit for completion of BME course term work. The visit is schedule on 14th March 2018, for the place 'Sugar factory, Daund, Maharashtra. The students visiting the above industries are 123 in number along with the 10 faculty member from the department of first year engineering.