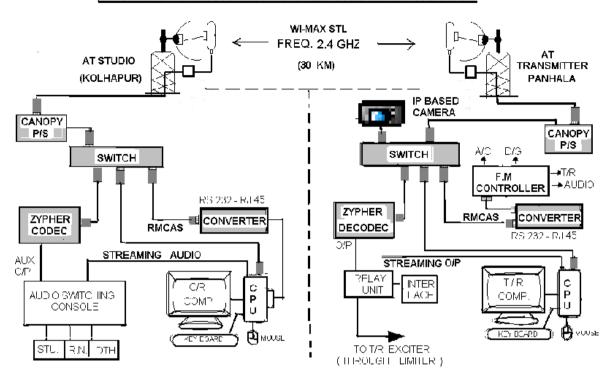

#### **BLOCK DIAGRAM OF STUDIO**

In that radio station there are four studios present, which are

- 1. LIVE BOOTH
- 2. M.P. STUDIO
- 3. DUBBING ROOM
- 4. RNT/RC

All four studio's output signal is given to the control room which controls the all studios process. The output of the control room is given to the STL/WIA MAX link which broadcast to AIR Panhala.

This is the block diagram of the receiver. It consist of STL unit, FM transmitter, combiner unit, D/L and the receiving antenna. The receiving antenna receives the information from the transmitting antenna. The receiving antenna decodes the information. Combiner unit control the all process.

We see the various antenna & there working in detail. We also see antenna positioning system in detailed.

#### DIAGRAM OF WI-MAX CANOPY SYSTEM USED AT AIR KOLHAPUR

| Industrial Visit Date | 31st March 2018           |  |  |
|-----------------------|---------------------------|--|--|
| Location              | All India Radio: Kolhapur |  |  |
| Staff                 | 1. Prof. Vaishali Bhimte  |  |  |
|                       | 2. Prof. Vikram Ghiye     |  |  |
|                       | 3. Prof. Mandar Kakade    |  |  |