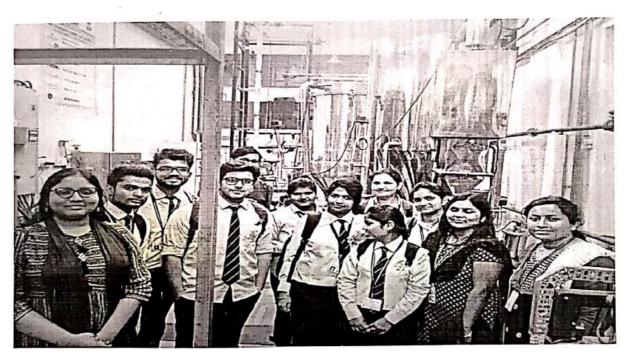

#### Industrial Visit Report

- 1. Visit Place (Address): Kudale Calibration Laboratory Private Limited, Paravti Payatha, Pune
- 2. Visit Date: 12th October 2019

Course and Year:-Third Year Mechanical Engineering

The Kudale Calibration Laboratory Pvt. Ltd. was established by Mr. Arun L. Kudale (Director), on 8th Dec 1993. The laboratory was established to cater the calibration needs of the engineering industries. There is an increasing awareness about quality of the product amongst the consumers and that has increased the importance of ISO 9000- 2000 certification in the industry. This has called for the increasing demand for the calibration of precision measuring instruments and equipments used on the shop floor as well as quality control departments. Kudale Calibration Laboratory has taken the initiative mainly in the calibration of instruments, used in the engineering field. The laboratory has received valuable certificate for their system and quality from NABL (National Accreditation Board for Testing And Calibration Laboratories) in 1996. The NABL is the apex body in India, to accredited the laboratories and certify them as per ISO/IEC 17025:2005 requirement. Student had an experience about the reference equipment/instrument like Measuring Equipment (Lab Concept), Gauge Block Calibrator (1 (Resolution 0.01 µm, Profile Projector, Electronic Level (Resolution 0.001 mm/M & 0.005 mm/M) and the reference standard instruments like Carbide and ceramic Slip Gauge Box(121 and 122), Angle Gauge set, Ring Gauge and lot more-

## Industrial Visit to KUDALE CALIBRATION LABORATORIES

# Industrial Visit to KUDALE CALIBRATION LABORATORIES

UNIVERSAL LINEAR DISTANCE MEASURING MACHINE and VERTICAL 2D LINEAR DIMENSION MEASURING MACHINE

Record No.: ACA/D/008B

prisiant 00

Revision: 00

DoI: 21/01/2019