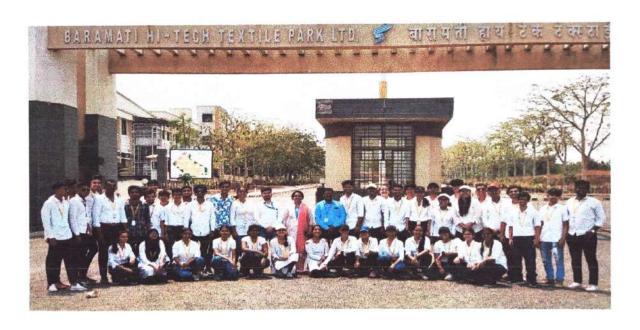

#### EVENT REPORT

Name of Event: Industrial Visit to 'Baramati Hi-Tech Textile Park Ltd., Baramati'

Date of Event: 08/04/2022

Name of Event Coordinators: Prof. Shahrukh. J. Baig, Prof. Sampada S. Ahirrao

Address of Industry: Baramati Hi-Tech Textile Park Ltd.,

Plot No. E-1/2, MIDC, Baramati, Pune (413 133)

#### **Brief Description of Event:**

A.B.M.S.P.'s Anantrao Pawar College of Engineering & Research, Parvati Pune had organized Industrial Visit to 'Baramati Hi-Tech Textile Park Ltd., Baramati' on April 08th, 2022 for First Year students (A.Y. 2021-22) under the subject reference 'Systems in Mechanical Engineering'. Department of First Year Engineering and Department of Mechanical Engineering have jointly taken the efforts to make this industrial visit successful.

Mr. M. B. Sankeshwarkar (CEO, Baramati Hi-Tech Textile Park Ltd.) was felicitated with shawl, book and a copy of annual college magazine by the hands of Prof. Dr. D. P. Kamble and Prof. Dr. G. S. Kamble on behalf of the institute. He guided the students about global and Indian textile industry.

The students visited manufacturing units of Peppermint Clothing Pvt. Ltd. and Pioneer Calicos Products Pvt. Ltd. in the textile park.

Peppermint clothing Pvt. Ltd. has a readymade children wear (Age group: 2 to 14 yrs) manufacturing unit at textile park. Here students visited various departments like Computer Aided Design, cutting, stitching, packing and quality control and took thorough information about process of making final product from raw material fabric. Staff of the company and faculties explained regarding the automation company have adopted.

Pioneer Calicos Products Pvt. Ltd. manufactures special products which are extremely useful for women during pregnancy. The product range includes maternity pillows, belly support belts, waist belts etc. Here students took information about complete manufacturing process, special type of fabric material, automatic machinery and export strategy of the company.