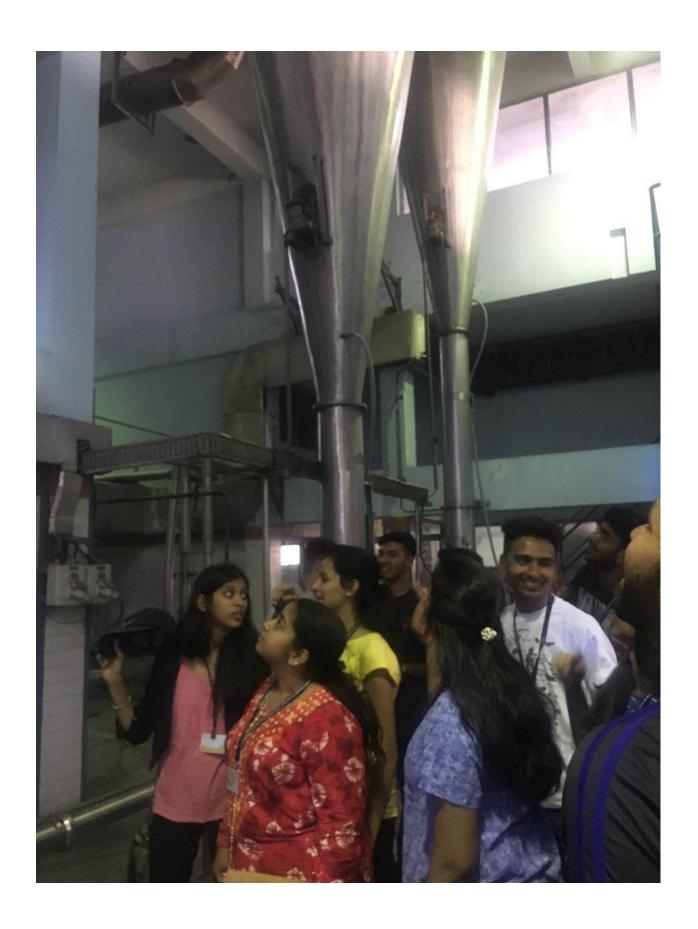

#### Ground Report

According to the plan we reached the Kudale Laboratory by 2 pm, then we were seperated in 5 batches of 8 students per batch. One batch at a time visited the labs for about 45-50 mins. Mr. Puntambekar conducted a informative session for each batch, their vast knowledge about the topic was really well received by the students. Also, Sir highlited the main topics about the lab requirements for calibration of very useful instruments used for quality control. There was also a good rapport between sir and students with a question answer session. Sir, also cleared all doubts of the students in metrology. After, the session we received a brochure which included the uses, ranges, resolution and accuracies about major instruments used for calibration. At 5 pm the visit came to end. This was a very enriching experience for all the students

#### \* Lab 1

The Lab consists of instruments viz. Slip Gauge Calibration, Vernier Calibration, Gauge Calibration on Profile Projector, Measuring tape Calibration.

The Optical Profile Projector was imported from Italy and costed 10-15 lakhs.