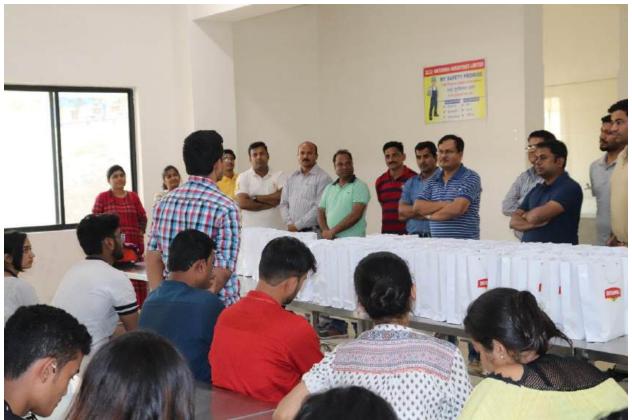

Mr. M. B. Sankeshwarkar (CEO, Baramati Hi-Tech Textile Park Ltd.) was felicitated with shawl, book and a copy of annual college magazine by the hands of Prof. Dr. D. P. Kamble and Prof. Dr. G. S. Kamble on behalf of the institute. He guided the students about global and Indian textile industry.