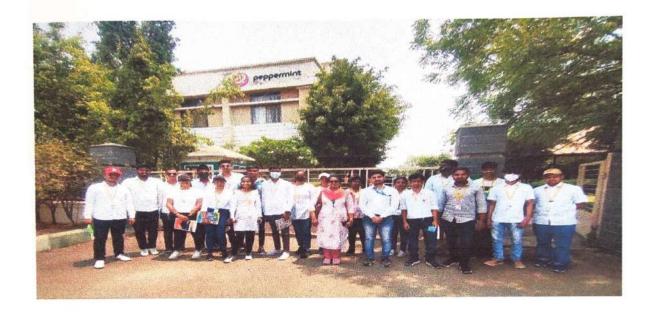

The students visited manufacturing units of Peppermint Clothing Pvt. Ltd. and Pioneer Calicos Products Pvt. Ltd. in the textile park.

Peppermint clothing Pvt. Ltd. has a readymade children wear (Age group: 2 to 14 yrs) manufacturing unit at textile park. Here students visited various departments like Computer Aided Design, cutting, stitching, packing and quality control and took thorough information about process of making final product from raw material fabric. Staff of the company and faculties explained regarding the automation company have adopted.

#### Visit to Peppermint Clothing Pvt. Ltd.