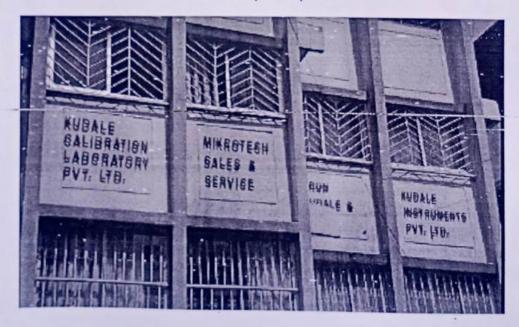

#### Notice for Students

All the Students from B.E. Mechanical Engineering Department are here by inform that, the Mechanical Engineering Department is organizing the Industrial visit in "Kudale Calibration Laboratory Private Limited" as a part of the course completion in subject Metrology and Quality Control for "Third Year Engineering". The travelling and food expenses are bare by the student only. The workshop is free of cost for the student concluded by organization which also include the certification for the same.

The attendance is mandatory for all the students for the Industrial Visit T.E. Mechanical Engineering course.

Venue:- 133-D/2, Vijaya Laxman Building, Parvati Darshan Society, Sinhgad Rd, near Sane Guruji Smarak, Pune, Maharashtra 411030

#### KUDALE CALIBRATION LABORATORY PVT. LTD.

"Vijaya-Laxman" Building., 133 D/2, Parvati Darshan Soc. Sinhagad Road, Near Rashtra Seva Dal,

Pune - 411 030.

Tel.: +91-20-24332923, 24331229, Fax.: +91-020-24331508.