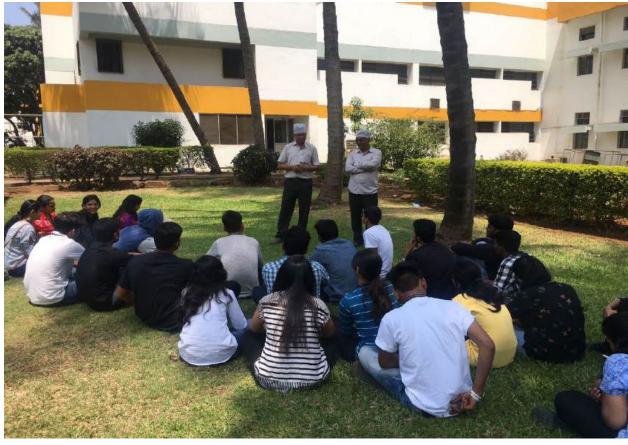

#### **Brief Description of Event:**

A.B.M.S.P.'s Anantrao Pawar College of Engineering & Research, Parvati Pune had organized Industrial Visit to 'Baramati Hi-Tech Textile Park Ltd., Baramati' on April 08th, 2022 for First Year students (A.Y. 2021-22) under the subject reference 'Systems in Mechanical Engineering'. Department of First Year Engineering and Department of Mechanical Engineering have jointly taken the efforts to make this industrial visit successful.

Mr. M. B. Sankeshwarkar (CEO, Baramati Hi-Tech Textile Park Ltd.) was felicitated with shawl, book and a copy of annual college magazine by the hands of Prof. Dr. D. P. Kamble and Prof. Dr. G. S. Kamble on behalf of the institute. He guided the students about global and Indian textile industry.

Total 46 students participated in the industrial visit. These students were guided by Prof. Dr. D. P. Kamble, Prof. Dr. G. S. Kamble and Prof. S. J. Baig. Mr. Lokesh Chavan extended his services during the industrial visit.