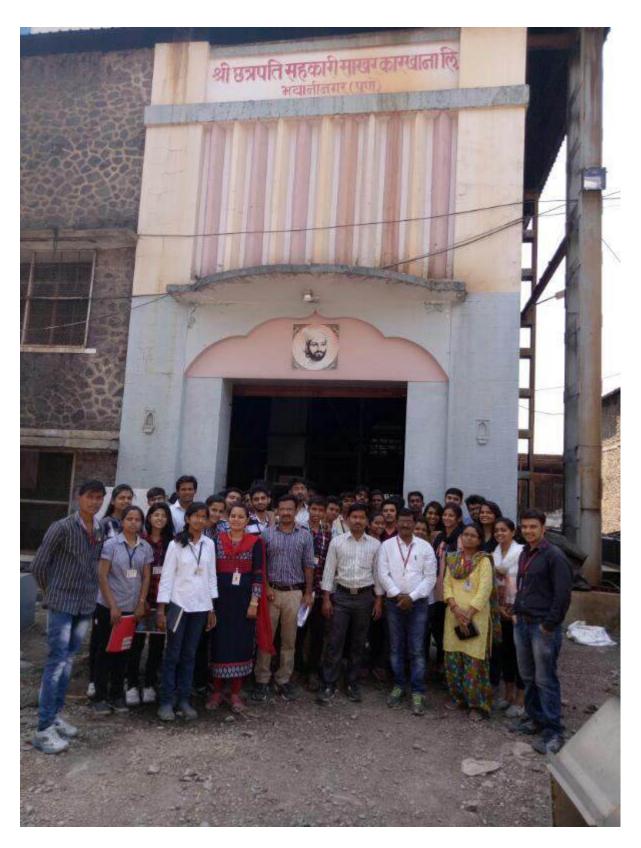

#### **Industrial Visit organized in 27/03/2017**

As a part of academic activity for First Year Engineering under graduate course under the University of Pune, first year engineering students are required to undertake industrial visit for completion of BME course term work. The visit is schedule on 27th March 2017, for the places 'shri. Chhatrapati Sahakari Sakhar Karkhana Ltd and Indapur dairy and milk product ltd., Bhawaninagar , tal : Indapur , Dist: Pune , Maharashtra. The students visiting the above industries are 45 in number along with the some of faculty member from the department of first year engineering.