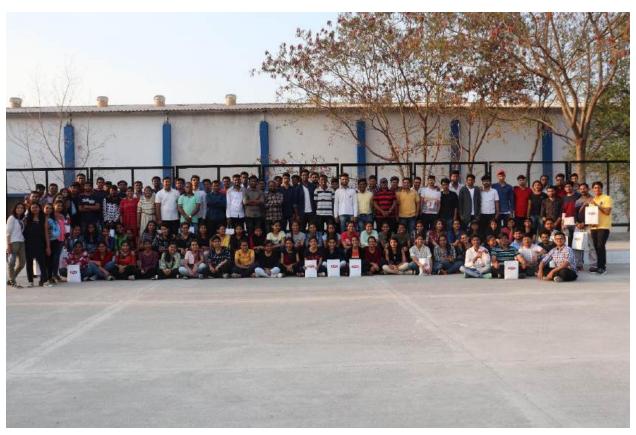

Total 46 students participated in the industrial visit. These students were guided by Prof. Dr. D. P. Kamble, Prof. Dr. G. S. Kamble and Prof. S. J. Baig. Mr. Lokesh Chavan extended his services during the industrial visit.

#### **IMAGES:**