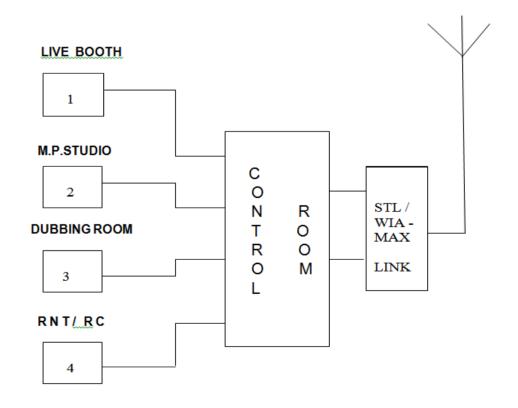

#### **BLOCK DIAGRAM OF STUDIO**

In that radio station there are four studios present, which are

- 1. LIVE BOOTH
- 2. M.P. STUDIO
- 3. DUBBING ROOM
- 4. RNT/RC

All four studio's output signal is given to the control room which controls the all studios process. The output of the control room is given to the STL/WIA MAX link which broadcast to AIR Panhala.