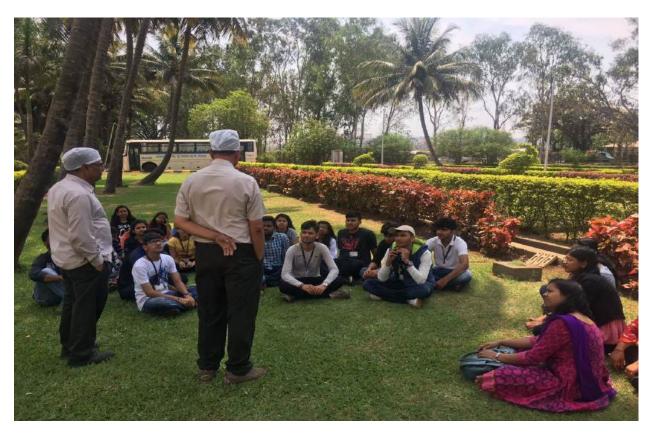

#### Ground Report

According to the plan we reached the Kudale Laboratory by 2 pm, then we were seperated in 5 batches of 8 students per batch. One batch at a time visited the labs for about 45-50 mins. Mr. Puntambekar conducted a informative session for each batch, their vast knowledge about the topic was really well received by the students. Also, Sir highlited the main topics about the lab requirements for calibration of very useful instruments used for quality control. There was also a good rapport between sir and students with a question answer session. Sir, also cleared all doubts of the students in metrology. After, the session we received a brochure which included the uses, ranges, resolution and accuracies about major instruments used for calibration. At 5 pm the visit came to end. This was a very enriching experience for all the students