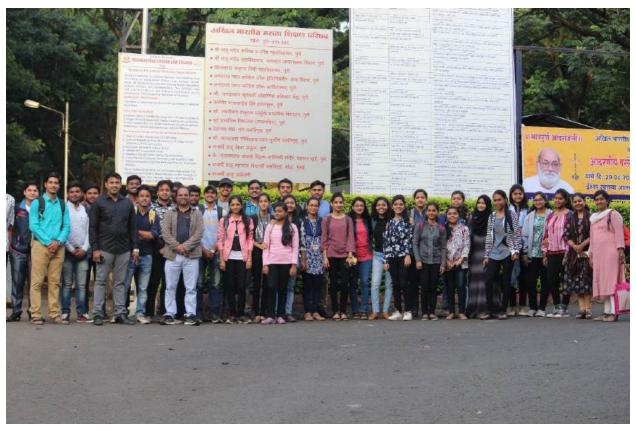

#### EVENT REPORT

Name of Event: Industrial Visit to 'Baramati Hi-Tech Textile Park Ltd., Baramati'

Date of Event: 08/04/2022

Name of Event Coordinators: Prof. Shahrukh. J. Baig, Prof. Sampada S. Ahirrao

#### **Brief Description of Event:**

A.B.M.S.P.'s Anantrao Pawar College of Engineering & Research, Parvati Pune had organized Industrial Visit to 'Baramati Hi-Tech Textile Park Ltd., Baramati' on April 08th, 2022 for First Year students (A.Y. 2021-22) under the subject reference 'Systems in Mechanical Engineering'. Department of First Year Engineering and Department of Mechanical Engineering have jointly taken the efforts to make this industrial visit successful.

Total 46 students participated in the industrial visit. These students were guided by Prof. Dr. D. P. Kamble, Prof. Dr. G. S. Kamble and Prof. S. J. Baig. Mr. Lokesh Chavan extended his services during the industrial visit.