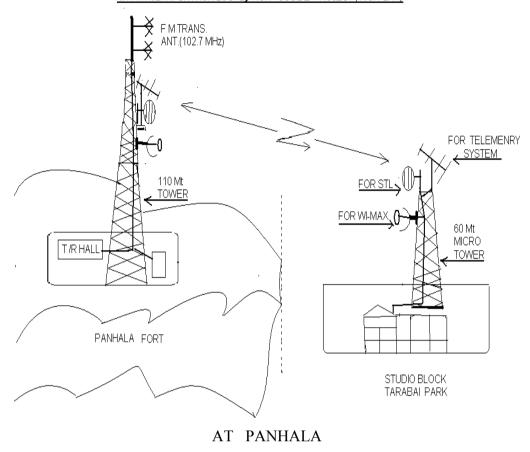

All India Radio Station is situated in Kolhapur District. There are two stations, one is situated in local area of Kolhapur at Tarabai Park and other one is situated in Panhala fort. The one which is situated in main city area is the source station and other one is transmitter. The source station down links all the signals transmitted by Transmitter and that signal broadcasted by the source antenna.

| Name of the Station                      |                 | ALL INDIA RADIO : KOLHAPUR                    |  |  |
|------------------------------------------|-----------------|-----------------------------------------------|--|--|
| Date of commission                       | oning           | 15 <sup>th</sup> May-1992                     |  |  |
| No of Transmitters                       | S               | 2x3 KW VHF FM Transmitter                     |  |  |
| Location of Transr                       | nitter          | A/P Fort Panhala, Tal.Panhala, Dist.Kolhapur  |  |  |
| Frequency of Transmission                |                 | 102.7 MHz                                     |  |  |
| Transmission Timi                        | ings & Duration |                                               |  |  |
| Transmission                             | Day             |                                               |  |  |
| Morning                                  | Sunday          | 05:58 A.M. To 10:00 A.M.                      |  |  |
|                                          | Weekdays        | 05:58 A.M. To 10:00 A.M.                      |  |  |
| Afternoon                                | Sunday          | 11:58 A.M. To 17:00 P.M.                      |  |  |
|                                          | Weekdays        | 11:58 A.M. To 17:00 P.M.                      |  |  |
| Evening                                  | Sunday          | 17:58 P.M. To 11:10 P.M.                      |  |  |
|                                          | Weekdays        | 17:58 P.M. To 11:10 P.M.                      |  |  |
| No. of studios                           |                 | MP Studio & Rehearsal studio                  |  |  |
| Area covered                             |                 | About 83 to 90 kms. Except few hilly pockets. |  |  |
|                                          |                 | (Dist.Kolhapur and part of dist. Of Solapur,  |  |  |
|                                          |                 | Sangli, Satara of Maharashtra state and       |  |  |
|                                          |                 | Bijapur/Belgaum of Karnataka State.)          |  |  |
| Programme zone covered by the station    |                 | Kolhapur District                             |  |  |
| Population covered.                      |                 | Approx. 12 Lacks                              |  |  |
| E-mail ID of the Station                 |                 | airkolhapur@gmail.com                         |  |  |
| Complete address of the Station with PIN |                 | All India Radio Kolhapur Sardar Colony,       |  |  |
| Code                                     |                 | Tarabai Park, Kolhapur – 416 003              |  |  |
| Telephone No /Fax No.                    |                 | 0231-2652704/2652624                          |  |  |

#### PROJECT TYPE (NON COSIDE)

AIR FM KOLHAPUR: NON-LOCAL; NON-COSIDE PROJECT (VII th PLAN)

#### DIAGRAM OF WI-MAX CANOPY SYSTEM USED AT AIR KOLHAPUR

| Industrial Visit Date | 31st March 2018           |  |  |
|-----------------------|---------------------------|--|--|
| Location              | All India Radio: Kolhapur |  |  |
| Staff                 | 1. Prof. Vaishali Bhimte  |  |  |
|                       | 2. Prof. Vikram Ghiye     |  |  |
|                       | 3. Prof. Mandar Kakade    |  |  |