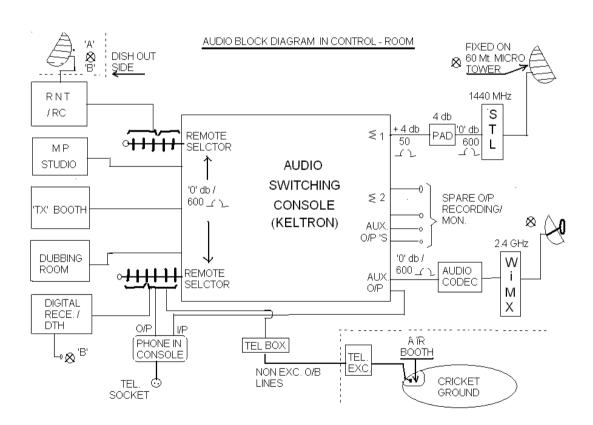

#### **BLOCK DIAGRAM OF STUDIO**

In that radio station there are four studios present, which are

- 1. LIVE BOOTH
- 2. M.P. STUDIO
- 3. DUBBING ROOM
- 4. RNT/RC

All four studio's output signal is given to the control room which controls the all studios process. The output of the control room is given to the STL/WIA MAX link which broadcast to AIR Panhala.

This is the block diagram of the receiver. It consist of STL unit, FM transmitter, combiner unit, D/L and the receiving antenna. The receiving antenna receives the information from the transmitting antenna. The receiving antenna decodes the information. Combiner unit control the all process.

We see the various antenna & there working in detail. We also see antenna positioning system in detailed.