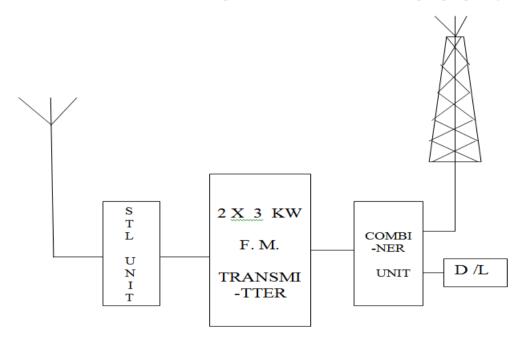

This is the block diagram of the receiver. It consist of STL unit, FM transmitter, combiner unit, D/L and the receiving antenna. The receiving antenna receives the information from the transmitting antenna. The receiving antenna decodes the information. Combiner unit control the all process.