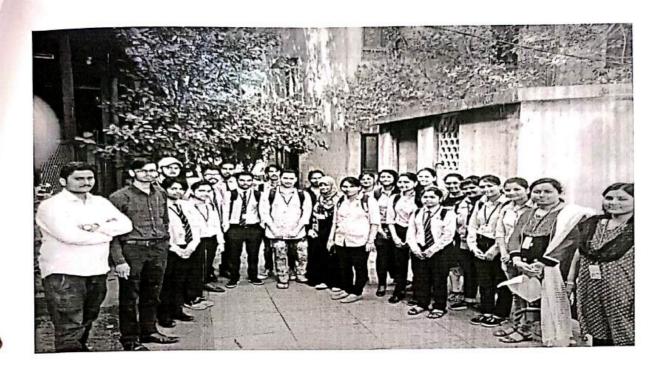

#### EVENT REPORT

Name of Event: Industrial Visit to 'Baramati Hi-Tech Textile Park Ltd., Baramati'

Date of Event: 08/04/2022

Name of Event Coordinators: Prof. Shahrukh. J. Baig, Prof. Sampada S. Ahirrao

#### **Brief Description of Event:**

A.B.M.S.P.'s Anantrao Pawar College of Engineering & Research, Parvati Pune had organized Industrial Visit to 'Baramati Hi-Tech Textile Park Ltd., Baramati' on April 08th, 2022 for First Year students (A.Y. 2021-22) under the subject reference 'Systems in Mechanical Engineering'. Department of First Year Engineering and Department of Mechanical Engineering have jointly taken the efforts to make this industrial visit successful.

#### Industrial Visit to Baramati Hi-Tech Textile Park Ltd.

Record No.: ACA/D/021

Revision: 00