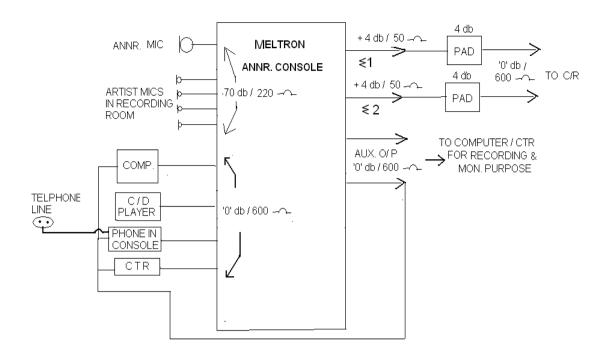

#### **BLOCK DIAGRAM OF STUDIO**

In that radio station there are four studios present, which are

- 1. LIVE BOOTH
- 2. M.P. STUDIO
- 3. DUBBING ROOM
- 4. RNT/RC

All four studio's output signal is given to the control room which controls the all studios process. The output of the control room is given to the STL/WIA MAX link which broadcast to AIR Panhala.

This is the block diagram of the receiver. It consist of STL unit, FM transmitter, combiner unit, D/L and the receiving antenna. The receiving antenna receives the information from the transmitting antenna. The receiving antenna decodes the information. Combiner unit control the all process.

We see the various antenna & there working in detail. We also see antenna positioning system in detailed.