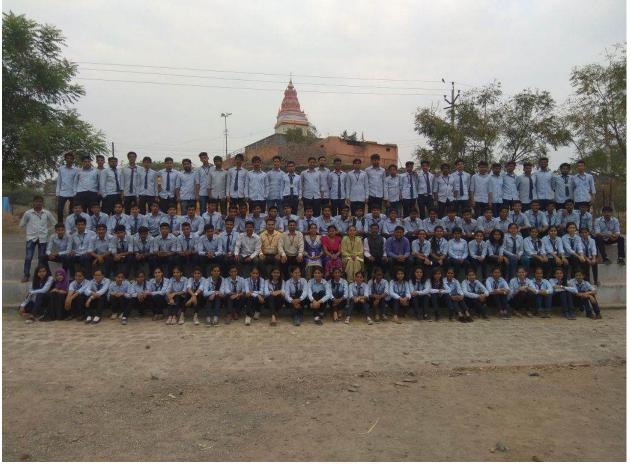

Total 46 students participated in the industrial visit. These students were guided by Prof. Dr. D. P. Kamble, Prof. Dr. G. S. Kamble and Prof. S. J. Baig. Mr. Lokesh Chavan extended his services during the industrial visit.