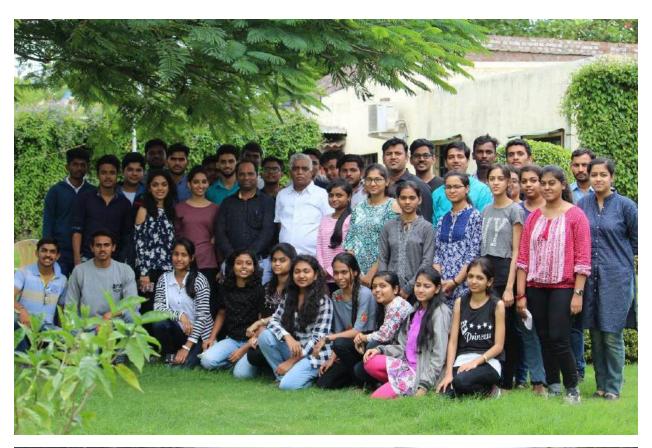

#### EVENT REPORT

Name of Event: Industrial Visit to 'Baramati Hi-Tech Textile Park Ltd., Baramati'

Date of Event: 08/04/2022

Name of Event Coordinators: Prof. Shahrukh. J. Baig, Prof. Sampada S. Ahirrao

#### **Brief Description of Event:**

A.B.M.S.P.'s Anantrao Pawar College of Engineering & Research, Parvati Pune had organized Industrial Visit to 'Baramati Hi-Tech Textile Park Ltd., Baramati' on April 08th, 2022 for First Year students (A.Y. 2021-22) under the subject reference 'Systems in Mechanical Engineering'. Department of First Year Engineering and Department of Mechanical Engineering have jointly taken the efforts to make this industrial visit successful.

Total 46 students participated in the industrial visit. These students were guided by Prof. Dr. D. P. Kamble, Prof. Dr. G. S. Kamble and Prof. S. J. Baig. Mr. Lokesh Chavan extended his services during the industrial visit.