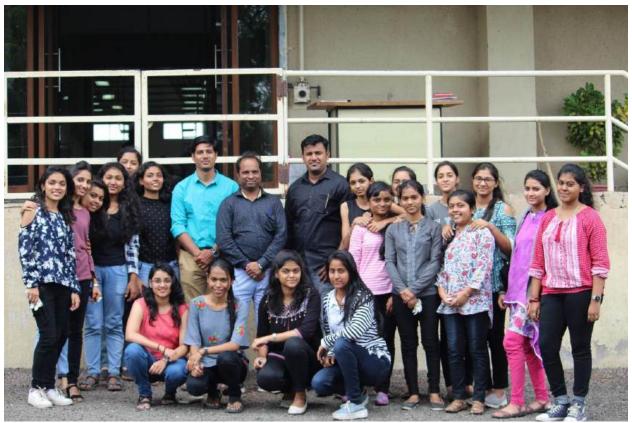

#### Industrial Visit Report

- 1. Visit Place (Address): Kudale Calibration Laboratory Private Limited, Paravti Payatha, Pune
- 2. Visit Date: 12th October 2019

Course and Year:-Third Year Mechanical Engineering

- Visit Schedule: 12th October 2019, 02:00PM to 06:00 PM
- 8. No. of Students attended the Visit: 54
- 9. Name of the staff attended the visit :- Asst.Prof. S.V. Raut, Asst.Prof.V.C.Momale,

Lab.Asst.Kishor Changude

#### Ground Report

According to the plan we reached the Kudale Laboratory by 2 pm, then we were seperated in 5 batches of 8 students per batch. One batch at a time visited the labs for about 45-50 mins. Mr. Puntambekar conducted a informative session for each batch, their vast knowledge about the topic was really well received by the students. Also, Sir highlited the main topics about the lab requirements for calibration of very useful instruments used for quality control. There was also a good rapport between sir and students with a question answer session. Sir, also cleared all doubts of the students in metrology. After, the session we received a brochure which included the uses, ranges, resolution and accuracies about major instruments used for calibration. At 5 pm the visit came to end. This was a very enriching experience for all the students