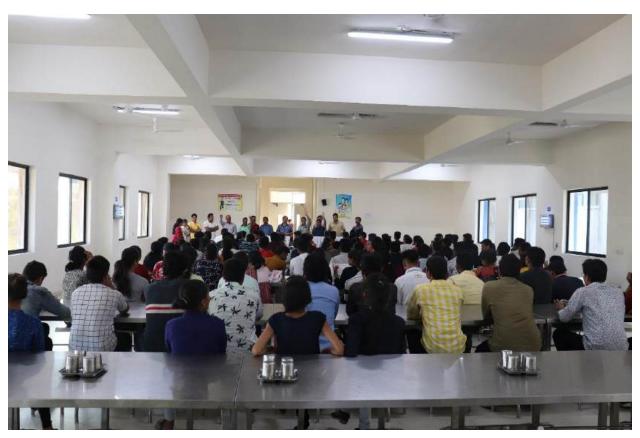

#### **Brief Description of Event:**

A.B.M.S.P.'s Anantrao Pawar College of Engineering & Research, Parvati Pune had organized Industrial Visit to 'Baramati Hi-Tech Textile Park Ltd., Baramati' on April 08th, 2022 for First Year students (A.Y. 2021-22) under the subject reference 'Systems in Mechanical Engineering'. Department of First Year Engineering and Department of Mechanical Engineering have jointly taken the efforts to make this industrial visit successful.

Total 46 students participated in the industrial visit. These students were guided by Prof. Dr. D. P. Kamble, Prof. Dr. G. S. Kamble and Prof. S. J. Baig. Mr. Lokesh Chavan extended his services during the industrial visit.