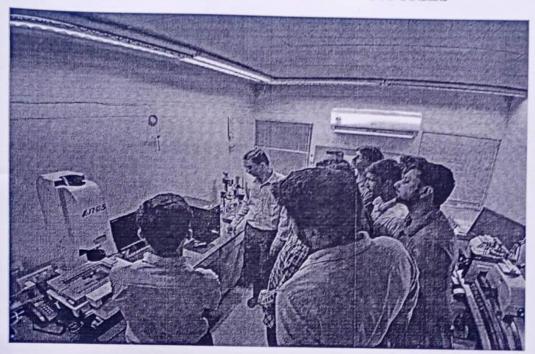

#### Ground Report

According to the plan we reached the Kudale Laboratory by 2 pm, then we were seperated in 5 batches of 8 students per batch. One batch at a time visited the labs for about 45-50 mins. Mr. Puntambekar conducted a informative session for each batch, their vast knowledge about the topic was really well received by the students. Also, Sir highlited the main topics about the lab requirements for calibration of very useful instruments used for quality control. There was also a good rapport between sir and students with a question answer session. Sir, also cleared all doubts of the students in metrology. After, the session we received a brochure which included the uses, ranges, resolution and accuracies about major instruments used for calibration. At 5 pm the visit came to end. This was a very enriching experience for all the students

#### \* Lab 1

The Lab consists of instruments viz. Slip Gauge Calibration, Vernier Calibration, Gauge Calibration on Profile Projector, Measuring tape Calibration.

The Optical Profile Projector was imported from Italy and costed 10-15 lakhs.

The Measuring Tape Calibration was costed around 12 lakhs and had high accuracy of 25 microns.

#### \*Lab 2

This lab consists of Video easuring Machine (VMM), Ceramic Slip Gauges, Universal Length Measuring Machine (ULM), Electronic Dial Calibration Tester.

The ULM(Swiss made) costed around 25 lakhs as of 2001.

The Ceramics slip Gauges costed around 3 lakhs.

The Dial Gauge Tester were made from their own productio house Kudale Productions.

#### \*Lab 3

This lab consisted of Torque Measuring Machine for sensor calibration.

This Torque Measuring Machine costed around 10 lakhs.

From this lab we took reading for the torque of 24.7 Nm, which had an error of 0.3 Nm