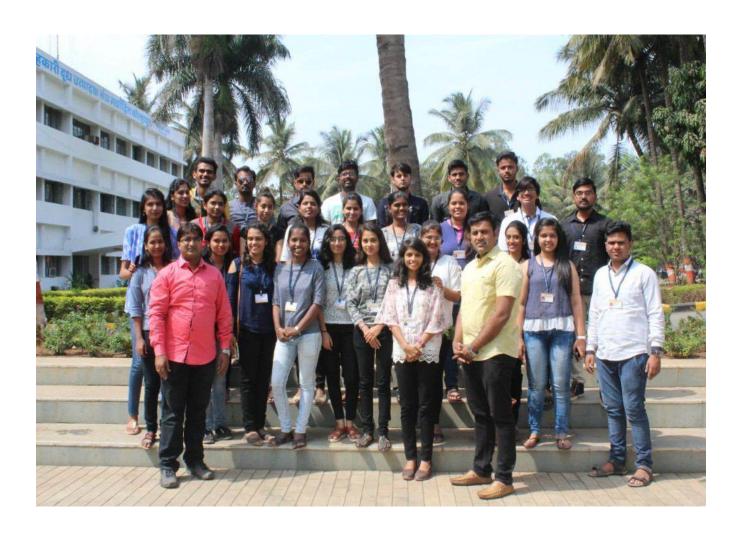

#### **Brief Description of Event:**

A.B.M.S.P.'s Anantrao Pawar College of Engineering & Research, Parvati Pune had organized Industrial Visit to 'Baramati Hi-Tech Textile Park Ltd., Baramati' on April 08th, 2022 for First Year students (A.Y. 2021-22) under the subject reference 'Systems in Mechanical Engineering'. Department of First Year Engineering and Department of Mechanical Engineering have jointly taken the efforts to make this industrial visit successful.

Total 46 students participated in the industrial visit. These students were guided by Prof. Dr. D. P. Kamble, Prof. Dr. G. S. Kamble and Prof. S. J. Baig. Mr. Lokesh Chavan extended his services during the industrial visit.