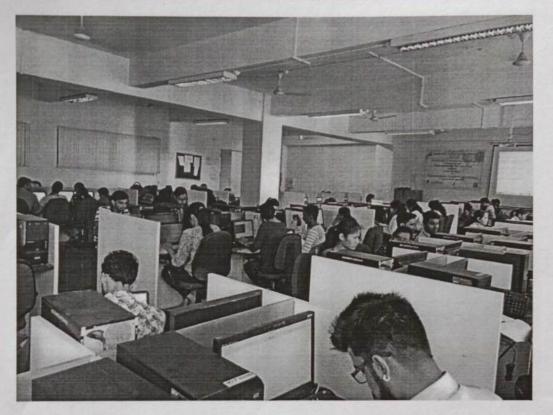

### EVENT REPORT

Name of Event: COEP Expert Lecture of Radiation and Microwave Technique Subject

Date of Event: 30/9/2021

Time of event: 11.30 P.M. To1.30 P.M.

Name of Event Coordinator: 1. Prof. Sharad Jagtap – SPOC, COEP 2. Prof.Vaishali Bhimte – Subject Incharge

Target Audience with count:

Brief Description of Event:

- Introduction of Inaugural Function
- Brief Session Description
- Feedback/ Q-A Session/ Valedictory Function
- Vote of Thanks

2.

COEP Expert Lecture of Radiation and Microwave Technique Subject organized on 30/09/2021 at 11.30 A.M. on the topic 'Transmission Line-General Solution for TE, TM and TEM waves.' The program was introduced by Prof. Vaishali Bhimte briefly. Head of department E&TC Prof. Shailesh Hajare has warmly welcomed session expert on this occasion. Prof. Vaishali Bhimte, has briefly introduced session expert, Dr. Deeplaxmi Niture. She has welcomed all students and staff. After that, session was handover to Session Expert Dr.

Deeplaxmi Niture. Dr. Deeplaxmi Niture has taken very detailed and interactive session. She has focused on Transmission Line-General Solution for TE, TM and TEM waves.

After her session, question answer session was there. Students have asked many questions to her. She has answered the questions in very descriptive way. Online Feedback taken from students as session was really helpful and interactive session. Vote of thanks was given by Prof. Vaishali Bhimte. She has given thanks to Session Expert Dr. Deeplaxmi Niture for giving such a nice session to our students and taken out time out of her busy schedule. Also, thanks given to our Management and Principal for giving permission to organize such a session. Thanks, given to organizing committee at last. The programme was concluded.