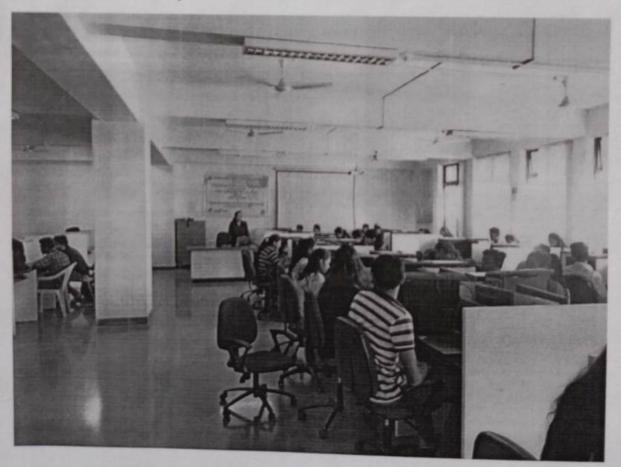

#### 1. Experimental Learning: Guest Lectures

Guest lectures by eminent experts from industry and academics from across the world are organized to supplement the teaching process and provide experiential learning.

We are pleased to invite you for Expert Lecture of "Transmission Line-General Solution for TE, TM and TEM waves (Radiation and Microwave Technique Subject)", scheduled on 30 September 2021 at 11.30 A.M. for BE E&TC students'in ABMSP's Anantrao Pawar College of Engineering and research Parvati, Pune. It is an honor and privilege to invite you as a Subject Expert.

#### Details of Expert Lecture as follows-

Name of Session Expert: Dr. Deeplaxmi Niture Faculty of COEP, Pune

Date: 30 September 2021

Time: 11.30 AM to 1.30 PM

Mode of Conduction: Online webex

Note-Webex link will be conveyed soon.