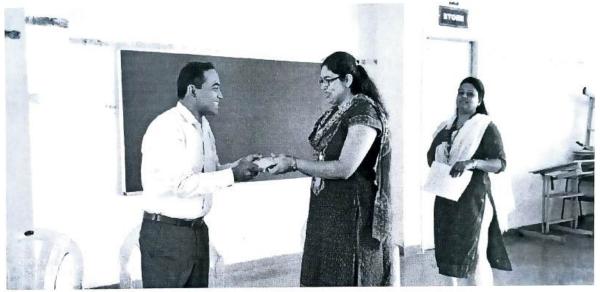

### EVENT REPORT

Name of Event: COEP Expert Lecture of Radiation and Microwave Technique Subject

Date of Event: 30/9/2021

Time of event: 11.30 P.M. To1.30 P.M.

Name of Event Coordinator: 1. Prof. Sharad Jagtap – SPOC, COEP 2. Prof.Vaishali Bhimte – Subject Incharge

Name of Session Expert: Dr. Deeplaxmi Niture

Faculty of COEP, Pune

**Brief Introduction of Session Expert**: She has received her B. Tech (2003) and M. Tech (2006) in Electronics and Telecommunication Engineering from Dr. Babasaheb Ambedkar Technological University (Dr. B. A. T. U), Lonere, India. She has pursued Ph.D. in Electronics and Telecommunication Engineering from the Savitribai Phule University of Pune, Maharashtra, India in 2021. Presently she is working as assistant professor in College of Engineering Pune. She has a teaching experience of more than 12 years. She has authored several journal and conference papers. Her research interests include Microstrip patch antenna, Ultra-wideband antenna, reconfigurable antenna etc.

Target Audience with count:

Brief Description of Event:

- Introduction of Inaugural Function
- Brief Session Description
- Feedback/ Q-A Session/ Valedictory Function
- Vote of Thanks

2.

COEP Expert Lecture of Radiation and Microwave Technique Subject organized on 30/09/2021 at 11.30 A.M. on the topic 'Transmission Line-General Solution for TE, TM and TEM waves.' The program was introduced by Prof. Vaishali Bhimte briefly. Head of department E&TC Prof. Shailesh Hajare has warmly welcomed session expert on this occasion. Prof. Vaishali Bhimte, has briefly introduced session expert, Dr. Deeplaxmi Niture. She has welcomed all students and staff. After that, session was handover to Session Expert Dr.