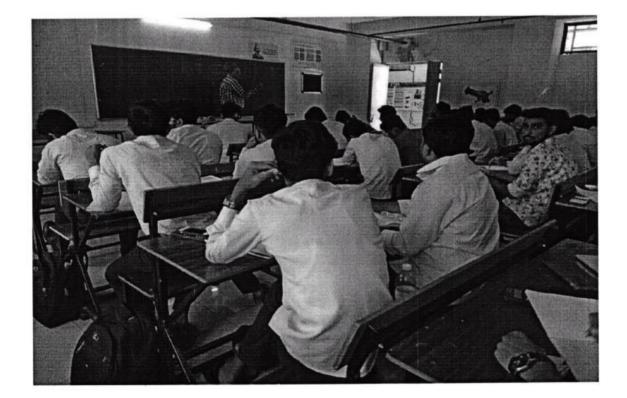

#### 1. Experimental Learning: Guest Lectures

Guest lectures by eminent experts from industry and academics from across the world are organized to supplement the teaching process and provide experiential learning.

### EVENT REPORT

Name of Event: COEP Expert Lecture of Radiation and Microwave Technique Subject

Date of Event: 30/9/2021

Time of event: 11.30 P.M. To1.30 P.M.

Name of Event Coordinator: 1. Prof. Sharad Jagtap – SPOC, COEP 2. Prof.Vaishali Bhimte – Subject Incharge

Target Audience with count:

Brief Description of Event:

- Introduction of Inaugural Function
- Brief Session Description
- Feedback/ Q-A Session/ Valedictory Function
- Vote of Thanks

2.

COEP Expert Lecture of Radiation and Microwave Technique Subject organized on 30/09/2021 at 11.30 A.M. on the topic 'Transmission Line-General Solution for TE, TM and TEM waves.' The program was introduced by Prof. Vaishali Bhimte briefly. Head of department E&TC Prof. Shailesh Hajare has warmly welcomed session expert on this occasion. Prof. Vaishali Bhimte, has briefly introduced session expert, Dr. Deeplaxmi Niture. She has welcomed all students and staff. After that, session was handover to Session Expert Dr.