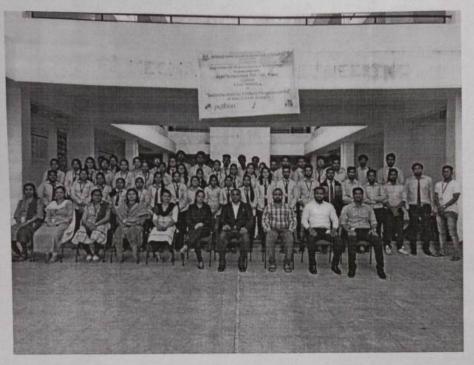

### EVENT REPORT

Name of Event: COEP Expert Lecture of Radiation and Microwave Technique Subject

Date of Event: 30/9/2021

Time of event: 11.30 P.M. To1.30 P.M.

Name of Event Coordinator: 1. Prof. Sharad Jagtap – SPOC, COEP 2. Prof.Vaishali Bhimte – Subject Incharge

Target Audience with count:

Brief Description of Event:

- Introduction of Inaugural Function
- Brief Session Description
- Feedback/ Q-A Session/ Valedictory Function
- Vote of Thanks

2.

COEP Expert Lecture of Radiation and Microwave Technique Subject organized on 30/09/2021 at 11.30 A.M. on the topic 'Transmission Line-General Solution for TE, TM and TEM waves.' The program was introduced by Prof. Vaishali Bhimte briefly. Head of department E&TC Prof. Shailesh Hajare has warmly welcomed session expert on this occasion. Prof. Vaishali Bhimte, has briefly introduced session expert, Dr. Deeplaxmi Niture. She has welcomed all students and staff. After that, session was handover to Session Expert Dr.