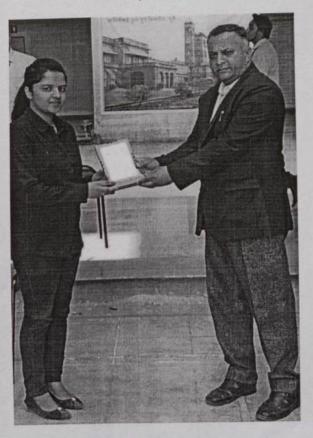

### EVENT REPORT

Name of Event: COEP Expert Lecture of Radiation and Microwave Technique Subject

Date of Event: 30/9/2021

Time of event: 11.30 P.M. To1.30 P.M.

Name of Event Coordinator: 1. Prof. Sharad Jagtap – SPOC, COEP 2. Prof.Vaishali Bhimte – Subject Incharge

Name of Session Expert: Dr. Deeplaxmi Niture

Faculty of COEP, Pune

**Brief Introduction of Session Expert**: She has received her B. Tech (2003) and M. Tech (2006) in Electronics and Telecommunication Engineering from Dr. Babasaheb Ambedkar Technological University (Dr. B. A. T. U), Lonere, India. She has pursued Ph.D. in Electronics and Telecommunication Engineering from the Savitribai Phule University of Pune, Maharashtra, India in 2021. Presently she is working as assistant professor in College of Engineering Pune. She has a teaching experience of more than 12 years. She has authored several journal and conference papers. Her research interests include Microstrip patch antenna, Ultra-wideband antenna, reconfigurable antenna etc.

Target Audience with count:

Brief Description of Event:

- Introduction of Inaugural Function
- Brief Session Description
- Feedback/ Q-A Session/ Valedictory Function
- Vote of Thanks

2.

COEP Expert Lecture of Radiation and Microwave Technique Subject organized on 30/09/2021 at 11.30 A.M. on the topic 'Transmission Line-General Solution for TE, TM and TEM waves.' The program was introduced by Prof. Vaishali Bhimte briefly. Head of department E&TC Prof. Shailesh Hajare has warmly welcomed session expert on this occasion. Prof. Vaishali Bhimte, has briefly introduced session expert, Dr. Deeplaxmi Niture. She has welcomed all students and staff. After that, session was handover to Session Expert Dr.

Deeplaxmi Niture. Dr. Deeplaxmi Niture has taken very detailed and interactive session. She has focused on Transmission Line-General Solution for TE, TM and TEM waves.

After her session, question answer session was there. Students have asked many questions to her. She has answered the questions in very descriptive way. Online Feedback taken from students as session was really helpful and interactive session. Vote of thanks was given by Prof. Vaishali Bhimte. She has given thanks to Session Expert Dr. Deeplaxmi Niture for giving such a nice session to our students and taken out time out of her busy schedule. Also, thanks given to our Management and Principal for giving permission to organize such a session. Thanks, given to organizing committee at last. The programme was concluded.