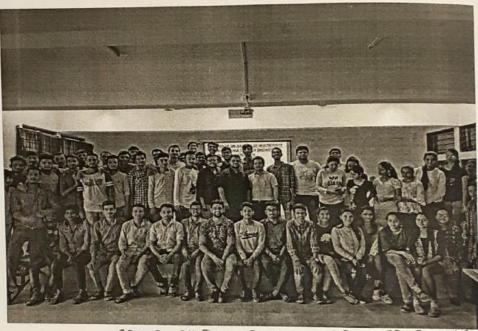

#### 1. Experimental Learning: Guest Lectures

Guest lectures by eminent experts from industry and academics from across the world are organized to supplement the teaching process and provide experiential learning.

### EVENT REPORT

Name of Event: COEP Expert Lecture of Radiation and Microwave Technique Subject

Date of Event: 30/9/2021

Time of event: 11.30 P.M. To1.30 P.M.

Name of Event Coordinator: 1. Prof. Sharad Jagtap – SPOC, COEP 2. Prof.Vaishali Bhimte – Subject Incharge

Target Audience with count:

Brief Description of Event:

- Introduction of Inaugural Function
- Brief Session Description
- Feedback/ Q-A Session/ Valedictory Function
- Vote of Thanks

2.

COEP Expert Lecture of Radiation and Microwave Technique Subject organized on 30/09/2021 at 11.30 A.M. on the topic 'Transmission Line-General Solution for TE, TM and TEM waves.' The program was introduced by Prof. Vaishali Bhimte briefly. Head of department E&TC Prof. Shailesh Hajare has warmly welcomed session expert on this occasion. Prof. Vaishali Bhimte, has briefly introduced session expert, Dr. Deeplaxmi Niture. She has welcomed all students and staff. After that, session was handover to Session Expert Dr.

Deeplaxmi Niture. Dr. Deeplaxmi Niture has taken very detailed and interactive session. She has focused on Transmission Line-General Solution for TE, TM and TEM waves.

After her session, question answer session was there. Students have asked many questions to her. She has answered the questions in very descriptive way. Online Feedback taken from students as session was really helpful and interactive session. Vote of thanks was given by Prof. Vaishali Bhimte. She has given thanks to Session Expert Dr. Deeplaxmi Niture for giving such a nice session to our students and taken out time out of her busy schedule. Also, thanks given to our Management and Principal for giving permission to organize such a session. Thanks, given to organizing committee at last. The programme was concluded.