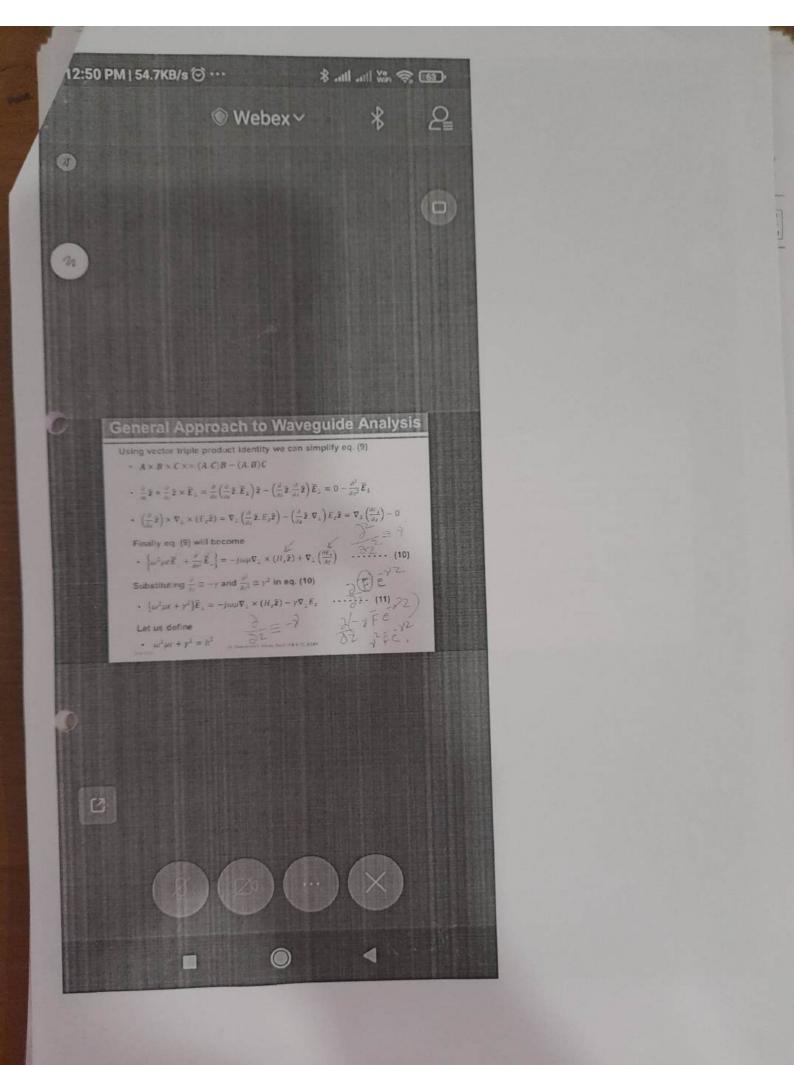

https://mail.google.com/mail/u/0/?ik=6daa87e10c&view=pt&search=all&permmsgid=msg-a%3Ar-9111981066322796257&simpl=msg-a%3Ar-9111981...

18.7 PM177 (3010 0) C.Y.B City City 20 12 ares REGENERAL WAVAGUIDE TWINDER Stastituting 2. Y and 2 from Eas (27) 10 (20) in eq (19)  $\frac{1}{2}(C_1 \cos \beta x + C_1 \cos \beta x)(C_3 \cos \beta y + C_4 \cos \beta y)e^{i\beta x}$ ..... (30) a bile stary invite the bile car constant for the . C: . C . . 4 = ----2.5 7 .... . e 22 P + ----..... (32) · Seal and in A and A was built of the second of Er as  $S_2 = C_{223} \frac{22\pi s}{3} J_{22} \left( \frac{2\pi s}{3} \sqrt{3} - \frac{2\pi s}{3} \right) = C_{223} \frac{2\pi s}{3} + C_{223} \frac{2\pi s}{3} +$ No a surface of S C. C. to one tate of the Seconder. weight gran has been and granding