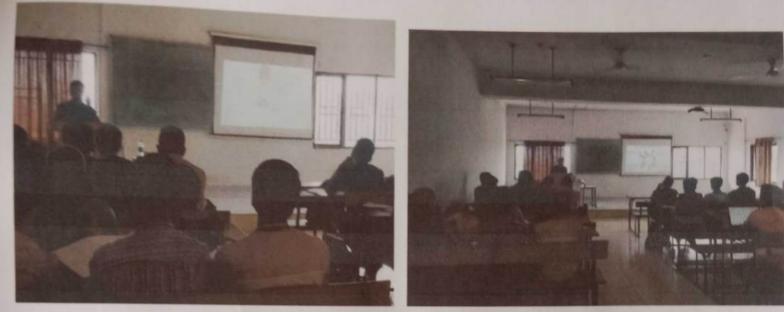

Target Audience with count:

Brief Description of Event:

- Introduction of Inaugural Function
- Brief Session Description
- Feedback/ Q-A Session/ Valedictory Function
- Vote of Thanks

2.

COEP Expert Lecture of Radiation and Microwave Technique Subject organized on 30/09/2021 at 11.30 A.M. on the topic 'Transmission Line-General Solution for TE, TM and TEM waves.' The program was introduced by Prof. Vaishali Bhimte briefly. Head of department E&TC Prof. Shailesh Hajare has warmly welcomed session expert on this occasion. Prof. Vaishali Bhimte, has briefly introduced session expert, Dr. Deeplaxmi Niture. She has welcomed all students and staff. After that, session was handover to Session Expert Dr.

Deeplaxmi Niture. Dr. Deeplaxmi Niture has taken very detailed and interactive session. She has focused on Transmission Line-General Solution for TE, TM and TEM waves.

After her session, question answer session was there. Students have asked many questions to her. She has answered the questions in very descriptive way. Online Feedback taken from students as session was really helpful and interactive session. Vote of thanks was given by Prof. Vaishali Bhimte. She has given thanks to Session Expert Dr. Deeplaxmi Niture for giving such a nice session to our students and taken out time out of her busy schedule. Also, thanks given to our Management and Principal for giving permission to organize such a session. Thanks, given to organizing committee at last. The programme was concluded.