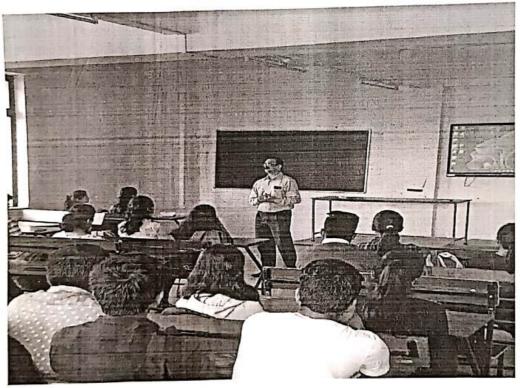

#### 1. Experimental Learning: Guest Lectures

Guest lectures by eminent experts from industry and academics from across the world are organized to supplement the teaching process and provide experiential learning.

We are pleased to invite you for Expert Lecture of "Transmission Line-General Solution for TE, TM and TEM waves (Radiation and Microwave Technique Subject)", scheduled on 30 September 2021 at 11.30 A.M. for BE E&TC students'in ABMSP's Anantrao Pawar College of Engineering and research Parvati, Pune. It is an honor and privilege to invite you as a Subject Expert.

#### Details of Expert Lecture as follows-

Name of Session Expert: Dr. Deeplaxmi Niture Faculty of COEP, Pune

Date: 30 September 2021

Time: 11.30 AM to 1.30 PM

Mode of Conduction: Online webex

Note-Webex link will be conveyed soon.