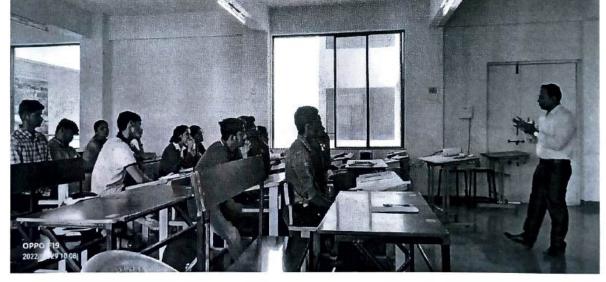

Target Audience with count:

Brief Description of Event:

- Introduction of Inaugural Function
- Brief Session Description
- Feedback/ Q-A Session/ Valedictory Function
- Vote of Thanks

2.

COEP Expert Lecture of Radiation and Microwave Technique Subject organized on 30/09/2021 at 11.30 A.M. on the topic 'Transmission Line-General Solution for TE, TM and TEM waves.' The program was introduced by Prof. Vaishali Bhimte briefly. Head of department E&TC Prof. Shailesh Hajare has warmly welcomed session expert on this occasion. Prof. Vaishali Bhimte, has briefly introduced session expert, Dr. Deeplaxmi Niture. She has welcomed all students and staff. After that, session was handover to Session Expert Dr.

Deeplaxmi Niture. Dr. Deeplaxmi Niture has taken very detailed and interactive session. She has focused on Transmission Line-General Solution for TE, TM and TEM waves.

After her session, question answer session was there. Students have asked many questions to her. She has answered the questions in very descriptive way. Online Feedback taken from students as session was really helpful and interactive session. Vote of thanks was given by Prof. Vaishali Bhimte. She has given thanks to Session Expert Dr. Deeplaxmi Niture for giving such a nice session to our students and taken out time out of her busy schedule. Also, thanks given to our Management and Principal for giving permission to organize such a session. Thanks, given to organizing committee at last. The programme was concluded.