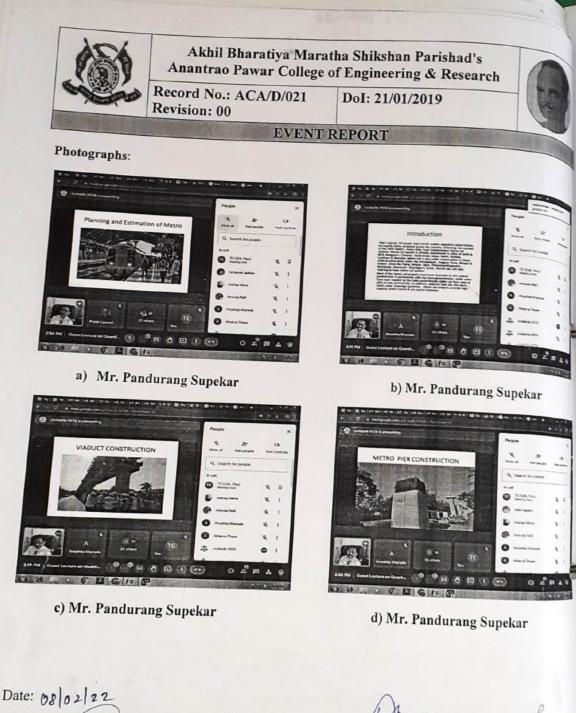

rstanding of students. Sir showed various video visualizations of completed as well as ongoing metro projects from India & Abroad.

At the end, sir opened the platform for discussion with students, in order to resolve the queries of students regarding Quantity Estimation and Planning for Metro Construction. Few students raised their queries during the discussion, which were resolved by Mr. Pandurang Supekar sir.

Then, session was ended by concluding remarks by Prof. Akshay Mane. Sir thanked Mr. Pandurang Supekar sir for delivering such a knowledgeable expert lecture, also thanked Dr. S. B. Thakare sir, Principal APCOER & Dr. A.B. Shelar sir, HoD Civil Department APCOER for permitting this wonderful expert lecture aimed at Third Year civil engineering students APCOER, Pune.



Page | 1/2



Guest Lecture Coordinator Prof. A.M. Mane Subject In-Charge Prof. A.A. Chavan

Head of Department

A.B. Shelar

Principal, S.B. Thakare Research \* Page/12/2



Record No.: ACA/D/021 Revision: 00

DoI: 21/01/2019



**EVENT REPORT** 

#### **Photographs:**



a) Mr. Pandurang Supekar



c) Mr. Pandurang Supekar



b) Mr. Pandurang Supekar



d) Mr. Pandurang Supekar

Date: 08 02 22 Eine

Guest Lecture Coordinator Prof. A.M. Mane

61-02 Subject In-Charge Prof. A.A. Chavan

Head of Department A.B. Shelar

Principal, S.B. Thakare Research + Page 1 2 /2



Record No.: ACA/R/015 Revision: 00 DoI: 21/01/2019

Participant's Attendance for Event

| r.               | Name of the Participant | Contact Number | E-mail Id                     | Mode of conduction<br>(ONLINE) |
|------------------|--