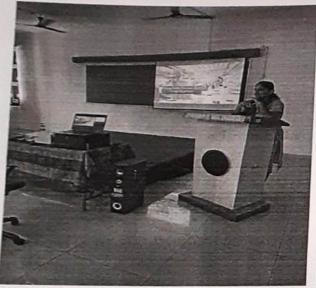

### EVENT REPORT

Name of Event: COEP Expert Lecture of Radiation and Microwave Technique Subject

Date of Event: 30/9/2021

Time of event: 11.30 P.M. To1.30 P.M.

Name of Event Coordinator: 1. Prof. Sharad Jagtap – SPOC, COEP 2. Prof.Vaishali Bhimte – Subject Incharge

Name of Session Expert: Dr. Deeplaxmi Niture

Faculty of COEP, Pune

**Brief Introduction of Session Expert**: She has received her B. Tech (2003) and M. Tech (2006) in Electronics and Telecommunication Engineering from Dr. Babasaheb Ambedkar Technological University (Dr. B. A. T. U), Lonere, India. She has pursued Ph.D. in Electronics and Telecommunication Engineering from the Savitribai Phule University of Pune, Maharashtra, India in 2021. Presently she is working as assistant professor in College of Engineering Pune. She has a teaching experience of more than 12 years. She has authored several journal and conference papers. Her research interests include Microstrip patch antenna, Ultra-wideband antenna, reconfigurable antenna etc.

Target Audience with count:

Brief Description of Event:

- Introduction of Inaugural Function
- Brief Session Description
- Feedback/ Q-A Session/ Valedictory Function
- Vote of Thanks

2.

COEP Expert Lecture of Radiation and Microwave Technique Subject organized on 30/09/2021 at 11.30 A.M. on the topic 'Transmission Line-General Solution for TE, TM and TEM waves.' The program was introduced by Prof. Vaishali Bhimte briefly. Head of department E&TC Prof. Shailesh Hajare has warmly welcomed session expert on this occasion. Prof. Vaishali Bhimte, has briefly introduced session expert, Dr. Deeplaxmi Niture. She has welcomed all students and staff. After that, session was handover to Session Expert Dr.

Deeplaxmi Niture. Dr. Deeplaxmi Niture has taken very detailed and interactive session. She has focused on Transmission Line-General Solution for TE, TM and TEM waves.

After her session, question answer session was there. Students have asked many questions to her. She has answered the questions in very descriptive way. Online Feedback taken from students as session was really helpful and interactive session. Vote of thanks was given by Prof. Vaishali Bhimte. She has given thanks to Session Expert Dr. Deeplaxmi Niture for giving such a nice session to our students and taken out time out of her busy schedule. Also, thanks given to our Management and Principal for giving permission to organize such a session. Thanks, given to organizing committee at last. The programme was concluded.