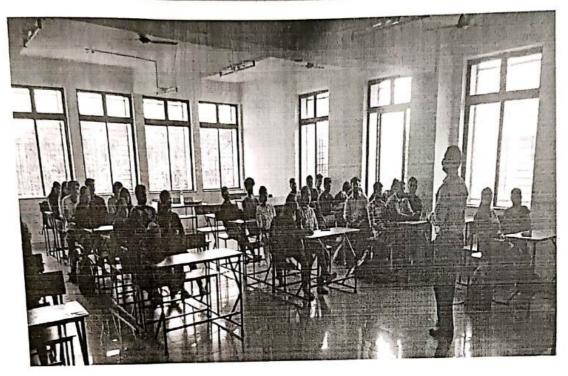

#### 1. Experimental Learning: Guest Lectures

Guest lectures by eminent experts from industry and academics from across the world are organized to supplement the teaching process and provide experiential learning.

We are pleased to invite you for Expert Lecture of "Transmission Line-General Solution for TE, TM and TEM waves (Radiation and Microwave Technique Subject)", scheduled on 30 September 2021 at 11.30 A.M. for BE E&TC students'in ABMSP's Anantrao Pawar College of Engineering and research Parvati, Pune. It is an honor and privilege to invite you as a Subject Expert.

#### Details of Expert Lecture as follows-

Name of Session Expert: Dr. Deeplaxmi Niture Faculty of COEP, Pune

Date: 30 September 2021

Time: 11.30 AM to 1.30 PM

Mode of Conduction: Online webex

Note-Webex link will be conveyed soon.