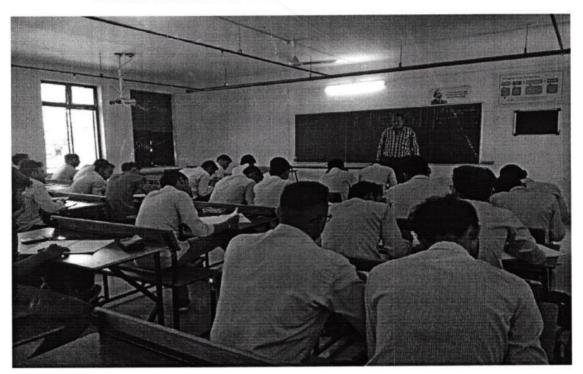

#### 1. Experimental Learning: Guest Lectures

Guest lectures by eminent experts from industry and academics from across the world are organized to supplement the teaching process and provide experiential learning.

### EVENT REPORT

Name of Event: COEP Expert Lecture of Radiation and Microwave Technique Subject

Date of Event: 30/9/2021

Time of event: 11.30 P.M. To1.30 P.M.

Name of Event Coordinator: 1. Prof. Sharad Jagtap – SPOC, COEP 2. Prof.Vaishali Bhimte – Subject Incharge

Target Audience with count:

Brief Description of Event:

- Introduction of Inaugural Function
- Brief Session Description
- Feedback/ Q-A Session/ Valedictory Function
- Vote of Thanks

2.

COEP Expert Lecture of Radiation and Microwave Technique Subject organized on 30/09/2021 at 11.30 A.M. on the topic 'Transmission Line-General Solution for TE, TM and TEM waves.' The program was introduced by Prof. Vaishali Bhimte briefly. Head of department E&TC Prof. Shailesh Hajare has warmly welcomed session expert on this occasion. Prof. Vaishali Bhimte, has briefly introduced session expert, Dr. Deeplaxmi Niture. She has welcomed all students and staff. After that, session was handover to Session Expert Dr.