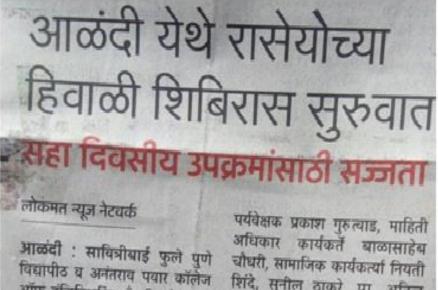

### Pani Foundation (Shramdaan) under NSS

विद्यापीठ व अनंतराय पयार कॉलेज ऑफ इंजिनिअरिंग अँड रिसर्च यांच्या संयुक्त विद्यमाने आळंदी-देवाची (ता. खेड) येथे राष्ट्रीय सेवा योजनेच्या विशेष हिवाळी शिबिराला प्रारंभ झाला.

आळंदी नगरपालिकेचे उपनगराध्यक्ष सागर भोसले व मान्यवरांच्या हस्ते विशेष हिवाळी शिबिराचे उद्घाटन झाले. याप्रसंगी आळंदी नगरपालिकेचे मुख्याधिकारी समीर भूमकर, शरदचंद्र पवार महाविद्यालयाचे प्राचार्य पांडुरंग मिसाळ, आळंदी ग्रामीण रुग्णालयाचे पयवेक्षक प्रकाश गुरुत्याइ, माहिती अधिकार कार्यकर्ते बाळासाहेब चौधरी, सामाजिक कार्यकर्त्या नियती शिंदे, सुनील ठाकरे, प्रा. अनिल लोहार, प्रा. गणेश कोंढाळकर, शिबिर समन्वयक प्रा. जितेंद्र मुसळे, प्रा. स्नेहल चौर, वैशाली भीमटे आर्दीसह शिबिरार्थी मोठ्या संख्येने उपस्थित होते. सहा दिवसीय शिबिरात नियमित वैयक्तिक स्वच्छता, प्रामस्वच्छता, आपत्ती व्यवस्थापन, अंधश्रद्धा निर्मूलन, महिला सबलीकरण, आरोग्य तपासणी, वृक्षारोपण, महिला आरोग्य प्रबोधन, प्रामसर्वेक्षण पाणी साठ्यण व नियोजन, श्रमदान तसेच सांस्कृतिक कार्यक्रमांचे आयोजन करण्यात आले

# विशेष हिवाळी शिबिराचा आळंदीत शुभारंभ