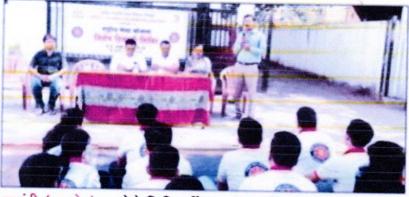

# विशेष हिवाळी शिबिराचा आळंदीत शुभारंभ

## सर्व प्रकारच्या सहकार्याचे मान्यवरांचे आश्वासन

आळंदी, दि. १६ (वार्ताहर) - राष्ट्रीय सेवा योजना सावित्रिवाई फुले पुणे विद्यापीठ तसेच अनंतराव पवार महाविद्यालय ऑफ इंजिनिअरिंग ॲन्ड रिसर्च यांच्या संयुक्त विद्यमाने राष्ट्रीय सेवा योजनेच्या विशेष हिवाळी शिबिराचा शुभारंभ आळंदी नगरपालिकेचे उपनगराध्यक्ष सागर भोसले यांच्या हस्ते करण्यात आले.

Accredited by

NAAC 🐼

NATIONAL ASSESSMENT AND ACCREDITATION COUNCIL

> यावेळी मुख्याधिकारी समीर भूमकर, शरदचंद्र पवार महाविद्यालयाचे प्राचार्य डॉ. पांडुरंग मिसाळ, आळंदी ग्रामीण रुणालयाचे पर्यवेक्षक डॉ. प्रकाश गुरूत्वाड, माहिती अधिकार कार्यकर्ते पै. बाळासाहेब चौधरी, सामाजिक कार्यकर्त्या नियती शिंदे, डॉ. सुनिल ठाकरे, प्रा. अनिल लोहार, प्रा. गणेश कोंढाळकर, शिबीर समन्वयक प्रा. जितेंद्र मुसळे, प्रा.

स्नेहल वीर, वैशाली भिमटे आर्दीसह शिबिरार्थी विद्यार्थी/ विद्यार्थिनी मोठ्या संख्येने उपस्थित होते.

हे शिबिर बुधवार (दि. २०) पर्यंत चालणार असून यात नियमित वैयक्तिक स्वच्छता, ग्राम स्वच्छता, आपत्ती व्यवस्थापन, अंधश्रद्धा निर्मूलन, महिला सबलीकरण, आरोग्य तपासणी, वृक्षारोपण, महिला आरोग्य प्रबोधन, ग्राम सर्वेक्षण, पाणी साठवण व नियोजन श्रमदान, सांस्कृतिक कार्यक्रम सुरू असल्याचे संयोजकांनी सांगितले. यावेळी मुख्याधिकारी समीर भुमकर, उपनगराध्यक्ष सागर भोसले, प्रा.पांडुरंग मिसाळ, डॉ. प्रकाश गुरूत्वाड, सामाजिक कार्यकर्त्या नियती शिंदे आदी मान्यवरांनी शिबिरार्थिना आवश्यक ते सहकार्य करू असे आश्वासन देण्यात आले.