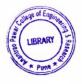

### श्रमसंस्कार शिबिरामुळे युवक कर्तव्यतत्पर तर गावे कृतीशील होतात- डॉ. एन बी पासलकर

Posted By: SHARAD LONKAR on: January 21, 2020 In: Feature Slider, Local Pune No Comments

पुणे-सावित्रीबाई फुले पुणे विद्यापीठ, राष्ट्रीय सेवा योजना व अखिल भारतीय मराठा शिक्षण परिषदेचे अनंतराव पवार कॉलेज ऑफ इंजिनीअरिंग अॅण्ड रिसर्च पवार कॉलेज ऑफ आर्किटेक्चर महाविद्यालय पर्वती, पुणे यांचे संयुक्त विद्यमाने 'एक भारत श्रेष्ठ भारत आणि सक्षम युवा समर्थ भारत' अभियाना अंतर्गत वि श्रमसंस्कार शिबीर मु.पो. आंबेड ता. वेल्हे येथे उत्साहात पार पडले. या शिविराचे उद्घाटन डॉ. एन. बी. पासलकर माजी संचालक, तंत्र शिक्षण मंडळ, महाराष्ट्र र शुभ हस्ते व प्राचार्य डॉ. सुनिल ठाकरे, डॉ. राजेंद्र कोळी, श्री नारायण जागडे माजी चेअरमन विकास सोसायटी आंबेड, श्री भगवान पासलकर माजी संचालक, द्र शुभ हस्ते व प्राचार्य डॉ. सुनिल ठाकरे, डॉ. राजेंद्र कोळी, श्री नारायण जागडे माजी चेअरमन विकास सोसायटी आंबेड, श्री भगवान पासलकर माजी संचालक, द् संघ मर्यादित कात्रज, श्री काशिनाथ जागडे माजी उपसरपंच आंबेड व विदयार्थी विकास अधिकारी, सर्व विभाग प्रमुख यांच्या उपस्थितीत झाले. या वेळी डॉ. पास राष्ड्रनिर्मितीमध्ये युवकांचे योगदान महत्वाचे असते, राष्ट्रीय सेवा योजनेच्या विशेष हिवाळी श्रमसंस्कार शिबिरामुळे विदयार्थ्यांच्या नैतिक मूल्यांच्या विकास होड-कर्तव्यतत्पर होतात तर श्रमदानामुळे खेडी, गावे कृतीशील होतात त्यामुळे अशा शिबिराची नितांत आवश्यकता आहे असे प्रतिपादन डॉ. एन बी पासलकर माजी क विक्षण मंडळ, महाराष्ट्र राज्य यांनी केले. सदर सात दिवस सुरु असलेल्या श्रमसंस्कार शिबिराम्रत माजे झे प्रतिपादन डॉ. एन बी पासलकर नाजी क किया व्यवस्थापन, वृक्ष संवर्धन, स्वच्छता अभियान या सारख्या विविध विषयावर प्रभात फेन्या व पयताट्य या सारखे विविध उपक्रम राखवून समछ ज्व शिबिराचे आयोजन राष्ट्रीय सेवा योजना कार्यक्रम अधिकारी प्रा. अनिल लोहार व प्रा.वैभव चोडके यांनी केले. आंबेड गावचे ग्रामस्त श्री. निलेश पासलकर औ शिविराचे आयोजन राष्ट्रीय सेवा योजना कोर्यक्रम अधिकारी प्रा. अनिल लोहार व प्रा.वैभव घोडके यांनी केले. आंबेड गावचे ग्रामस्त श्री. निलेश पासलकर क वांनी गावामध्ये शिबिराचे आयोजन के केल्याबदल दोन्ही महाविदयालयाचे आभार मानले.