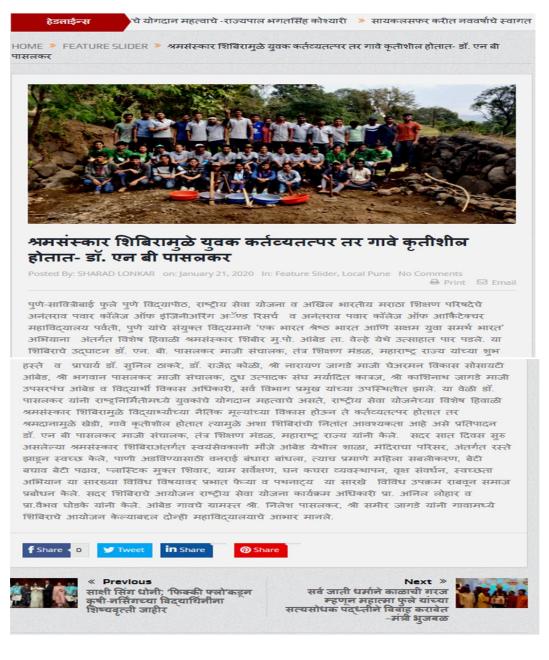

### श्रमसंस्कार शिबिरामुळे युवक कर्तव्यतत्पर तर गावे कृतीशील होतात- डॉ. एन बी पासलकर

Posted By: SHARAD LONKAR on: January 21, 2020 In: Feature Slider, Local Pune No Comments

पुणे-सावित्रीबाई फुले पुणे विद्यापीठ, राष्ट्रीय सेवा योजना व अखिल भारतीय मराठा शिक्षण परिषदेचे अनंतराव पवार कॉलेज ऑफ इंजिनीअरिंग अॅण्ड रिसर्च पवार कॉलेज ऑफ आर्किटेक्चर महाविद्यालय पर्वती, पुणे यांचे संयुक्त विद्यमाने 'एक भारत श्रेष्ठ भारत आणि सक्षम युवा समर्थ भारत' अभियाना अंतर्गत वि श्रमसंस्कार शिबीर मु.पो. आंबेड ता. वेल्हे येथे उत्साहात पार पडले. या शिविराचे उद्घाटन डॉ. एन. बी. पासलकर माजी संचालक, तंत्र शिक्षण मंडळ, महाराष्ट्र र शुभ हस्ते व प्राचार्य डॉ. सुनिल ठाकरे, डॉ. राजेंद्र कोळी, श्री नारायण जागडे माजी चेअरमन विकास सोसायटी आंबेड, श्री भगवान पासलकर माजी संचालक, द्र शुभ हस्ते व प्राचार्य डॉ. सुनिल ठाकरे, डॉ. राजेंद्र कोळी, श्री नारायण जागडे माजी चेअरमन विकास सोसायटी आंबेड, श्री भगवान पासलकर माजी संचालक, द् संघ मर्यादित कात्रज, श्री काशिनाथ जागडे माजी उपसरपंच आंबेड व विदयार्थी विकास अधिकारी, सर्व विभाग प्रमुख यांच्या उपस्थितीत झाले. या वेळी डॉ. पास राष्ड्रनिर्मितीमध्ये युवकांचे योगदान महत्वाचे असते, राष्ट्रीय सेवा योजनेच्या विशेष हिवाळी श्रमसंस्कार शिबिरामुळे विदयार्थ्यांच्या नैतिक मूल्यांच्या विकास होड-कर्तव्यतत्पर होतात तर श्रमदानामुळे खेडी, गावे कृतीशील होतात त्यामुळे अशा शिबिराची नितांत आवश्यकता आहे असे प्रतिपादन डॉ. एन बी पासलकर माजी क विक्षण मंडळ, महाराष्ट्र राज्य यांनी केले. सदर सात दिवस सुरु असलेल्या श्रमसंस्कार शिबिराम्रत माजे झे प्रतिपादन डॉ. एन बी पासलकर नाजी क किया व्यवस्थापन, वृक्ष संवर्धन, स्वच्छता अभियान या सारख्या विविध विषयावर प्रभात फेन्या व पयताट्य या सारखे विविध उपक्रम राखवून समछ ज्व शिबिराचे आयोजन राष्ट्रीय सेवा योजना कार्यक्रम अधिकारी प्रा. अनिल लोहार व प्रा.वैभव चोडके यांनी केले. आंबेड गावचे ग्रामस्त श्री. निलेश पासलकर औ शिविराचे आयोजन राष्ट्रीय सेवा योजना कोर्यक्रम अधिकारी प्रा. अनिल लोहार व प्रा.वैभव घोडके यांनी केले. आंबेड गावचे ग्रामस्त श्री. निलेश पासलकर क वांनी गावामध्ये शिबिराचे आयोजन के केल्याबदल दोन्ही महाविदयालयाचे आभार मानले.