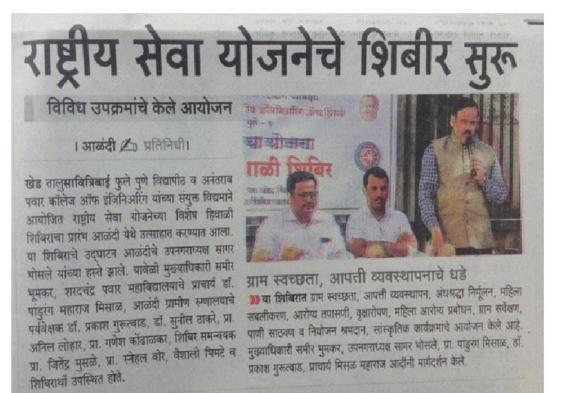

# विशेष हिवाळी शिबिराचा आळंदीत शुभारंभ

## सर्व प्रकारच्या सहकार्याचे मान्यवरांचे आश्वासन

आळंदी, दि. १६ (वार्ताहर) - राष्ट्रीय सेवा योजना सावित्रिवाई फुले पुणे विद्यापीठ तसेच अनंतराव पवार महाविद्यालय ऑफ इंजिनिअरिंग ॲन्ड रिसर्च यांच्या संयुक्त विद्यमाने राष्ट्रीय सेवा योजनेच्या विशेष हिवाळी शिबिराचा शुभारंभ आळंदी नगरपालिकेचे उपनगराध्यक्ष सागर भोसले यांच्या हस्ते करण्यात आले.

आळंदी (ता.खेड) : येथे शिबिरार्थींना मान्यवरांनी मार्गदर्शन केले.