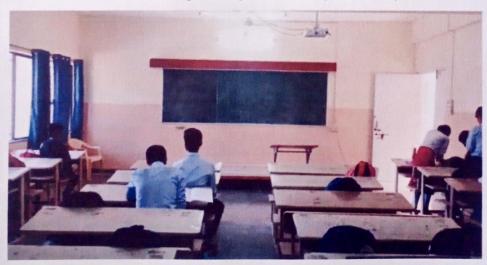

### 2.3.2 - Teachers use ICT enabled tools for effective teaching-learning process.

Classroom showing LCD Projector with LAN (Room No. 223)

Classroom showing LCD Projector with LAN (Room No. 208)

Principal
Anantrao Pawar College of Engineering
& Research, Parvati, Pune - 9