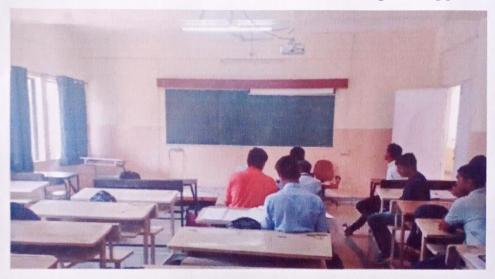

### 2.3.2 - Teachers use ICT enabled tools for effective teaching-learning process.

Classroom showing Smart TV with LAN facility (Room No 126)

Classroom showing LCD Projector with LAN (Room No. 127)

Anantrao Pawar College of Engineering & Research, Parvati, Pune - 9