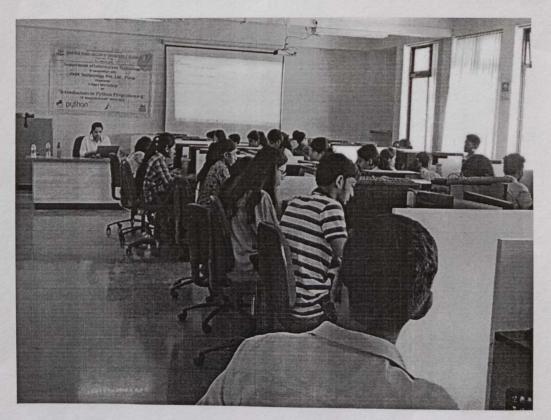

#### **EVENT REPORT**

Name of Event: One-week Faculty Development Program as well as Student Development Program on "Java Business Application" organized by Department of InformationTechnology in association with Spoken Tutorial IIT Bombay

Date of Event: 18 Oct 2021 to 22nd Oct 2021

Time of Event: 09:00 AM to 04:00 PM

Name of Event Coordinator: Prof. A. N. Kalal

Name of Resource Person/Speaker: Spoken Tutorial IIT Bombay