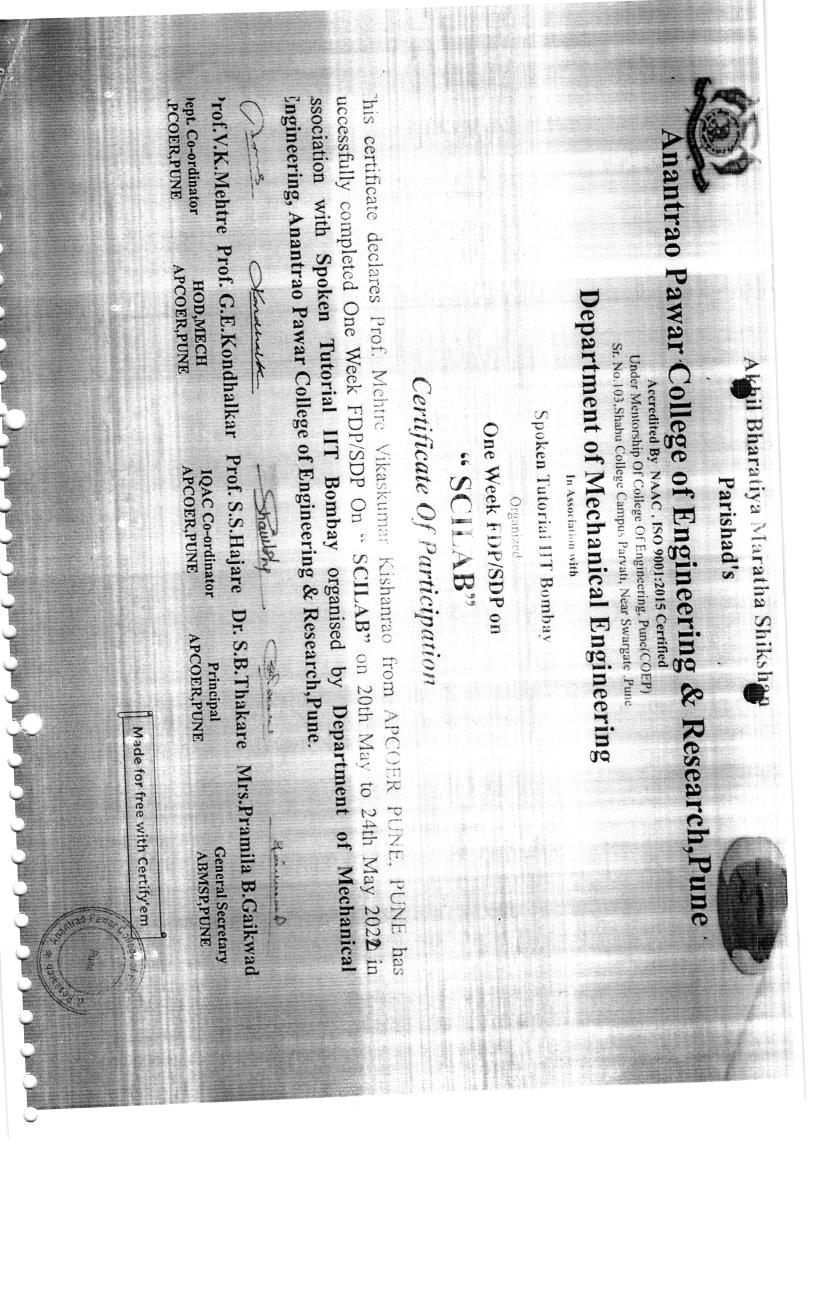

### Name of Event: One-week Faculty Development Program as well as Student Development Program on "Latex" organized by Department of InformationTechnology in association with Spoken Tutorial IIT Bombay

Date of Event: 28th Feb 2022 to 4th Feb 2022

Time of Event: 09:00 AM to 04:00 PM

Name of Event Coordinator: Prof. A. N. Kalal

Name of Resource Person/Speaker: Spoken Tutorial IIT Bombay

# **Brief Description of Event:**

Introduction of Inaugural Function:

Information technology Department of Anantrao Pawar College of Engineering and Research, Pune in association with Spoken Tutorial, IIT Bombay organized One-week Faculty Development Program as well as Student Development Program on "Latex" on 28th Feb 2022 to 4th Mar 2022.

Date: 4/3/2022

uko

Prof. S. M. Veer

Prof. A. N. Kalal

Department Coordinator

IIT Bombay Remote Center Coordinator

imha

Prof. K. S. Jetha

HÓD, IT

Dr. S. B. Thakare

Principal

DoI: 21/01/2019

Record No.: ACA/D/021 Revision: 00

EVENT REPORT

Name of Event: Five Days Faculty Development Program as well as Student Development Program on "LaTeX" organized by Department of E & TC in association with Spoken Tutorial IIT Bombay