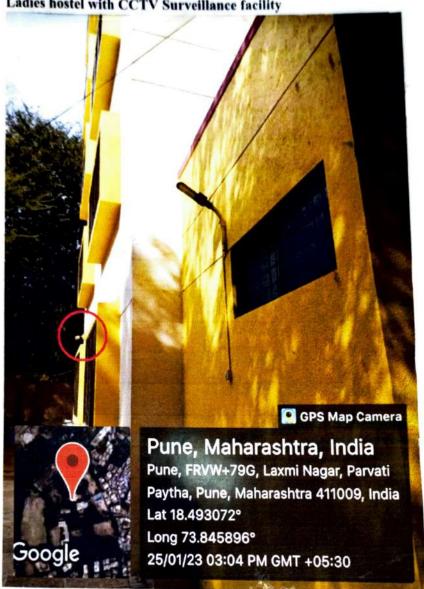

#### Facilities Provided for Women

4. Ladies hostel with CCTV Surveillance facility

Photo: Ladies hostel with CCTV Surveillance facility

Record No.: **Revision: 00**  DoI: 21/01/2019