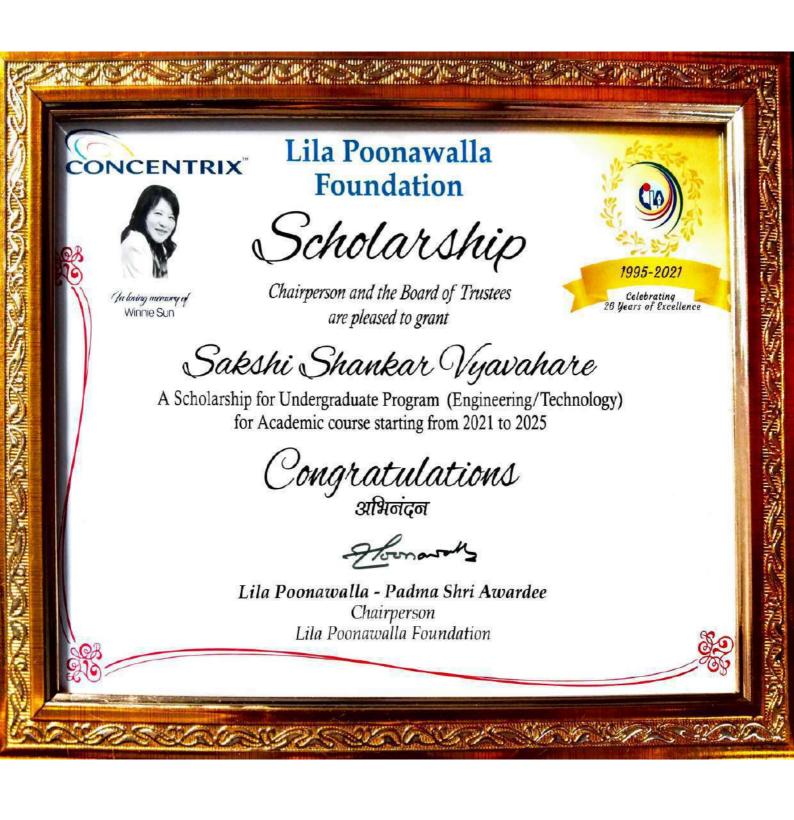

Ph. No.: 020-27224264 / 65 / 66 / 67

Website: www.lilapoonawallafoundation.com

Name : Sakshi Shankar Vyavahare

ID No. : **D/2021/22061** 

Date of Birth: 12-04-2004

Blood Group: B+Ve

S.S.V Lila Girl

Chairperson

### Lila Poonawalla Foundation

22<sup>nd</sup> February 2022

To, Sakshi Shankar Vyavahare S. No. 21/8/1 Flat No. 301, Shri Samarth Krupa Appartment, Mhasoba Chowk 7058816921

### Selection for the Lila Poonawalla Foundation Under-Graduation Scholarship

Dear Sakshi Shankar Vyavahare,

### Congratulations & Welcome to the Lila Poonawalla Foundation (LPF) Family!

You are selected for the Lila Poonawalla Foundation Scholarship from the academic year 2021-22 onwards. You will be receiving the scholarship amount of **Rs. 55000**/- per year till you complete your Under Graduation course - Engineering, subject to the conditions attached.