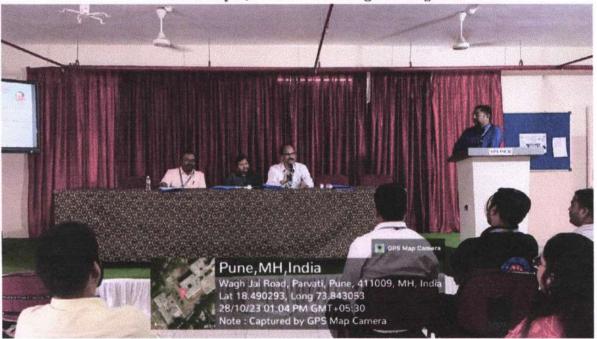

#### **Brief Description of Event:**

The event started by doing registration & giving welcome kit to alumni at 11.30 am in Mechanical Seminar Hall. The anchoring was done by Prof. Pranjali More, faculty coordinator. The program was started by offering flowers to God Saraswati & Chat. Shivaji Maharaj statue. The introduction of Mr. Sandip Rajput, President Alumni Association of APCOER was briefed by anchor. The agenda was given by Prof. C. E. Kolambe, Secretary Alumni Association of APCOER (Faculty member).

After discussion Dr. Sujay Deshpande, NAAC coordinator has given highlights on NAAC accreditation process, Peer Team visit and appeal alumna to be present during NAAC peer team visit. The team will have an interaction with Alumna.

Dr. Sunil Thakare, Principal, APCOER has welcomed the alumna. He thanked alumna about their presence for meet. Our institute is running incubation center. Under this center Principal Sir has appealed to alumna about introducing their Startups and encourage them for becoming entrepreneurs. He also urged to read new books which will motivate them.