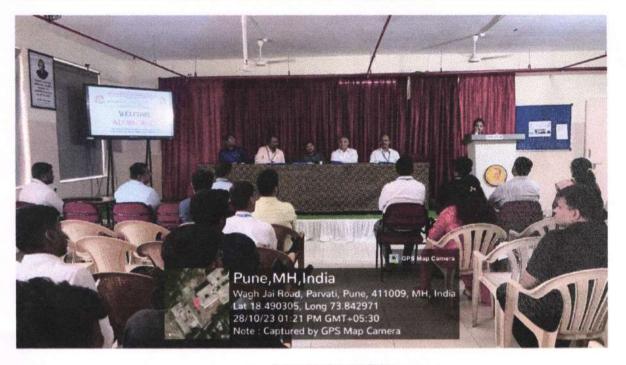

#### **Brief Description of Event:**

The event started by doing registration & giving welcome kit to alumni at 11.30 am in Mechanical Seminar Hall. The anchoring was done by Prof. Pranjali More, faculty coordinator. The program was started by offering flowers to God Saraswati & Chat. Shivaji Maharaj statue. The introduction of Mr. Sandip Rajput, President Alumni Association of APCOER was briefed by anchor. The agenda was given by Prof. C. E. Kolambe, Secretary Alumni Association of APCOER (Faculty member).

The meet was concluded with lunch.

Photograph with detailed caption:

Offering flowers to god Saraswati & Chatprapati Shivaji Maharaj Statue

Record No.: ACA/D/021

Revision: 00

DoI: 01/01/2013

Dignitaries on Dias