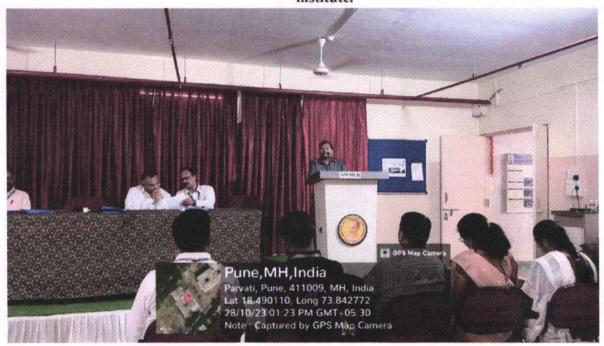

Felicitation of Mr. Sandip Rajput, Presidenct Alumni Association of APCOER

Record No.: ACA/D/021

Revision: 00

DoI: 01/01/2019

Alumni Association

Agenda Briefing by Prof. C. E. Kolambe, Secretary (Faculty) Alumni Association of APCOER

Discussion on agenda by Prof. G. E. Kondhalkar, President (Faculty) Alumni Association of APCOER of Enginee

Record No.: ACA/D/021

Revision: 00

DoI: 01/01/2019

Mr. Mahesh Jadhav, Alumni discussing about agenda