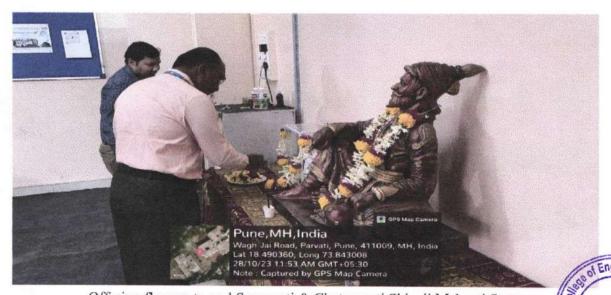

#### **Brief Description of Event:**

The event started by doing registration & giving welcome kit to alumni at 11.30 am in Mechanical Seminar Hall. The anchoring was done by Prof. Pranjali More, faculty coordinator. The program was started by offering flowers to God Saraswati & Chat. Shivaji Maharaj statue. The introduction of Mr. Sandip Rajput, President Alumni Association of APCOER was briefed by anchor. The agenda was given by Prof. C. E. Kolambe, Secretary Alumni Association of APCOER (Faculty member).

The meet was concluded with lunch.

Photograph with detailed caption:

Offering flowers to god Saraswati & Chatprapati Shivaji Maharaj Statue

Record No.: ACA/D/021

Revision: 00

DoI: 01/01/2013

Dignitaries on Dias