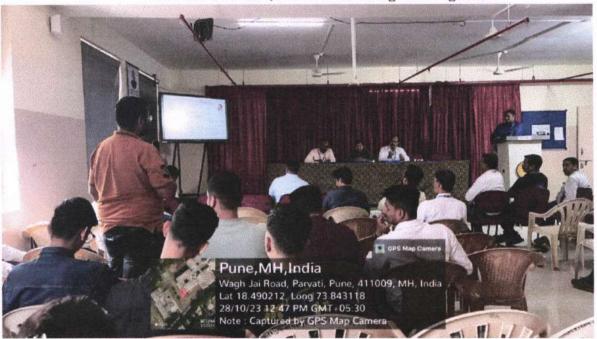

After discussion Dr. Sujay Deshpande, NAAC coordinator has given highlights on NAAC accreditation process, Peer Team visit and appeal alumna to be present during NAAC peer team visit. The team will have an interaction with Alumna.

#### **EVENT REPORT**

Dr. Sunil Thakare, Principal APCOER addressing alumna about activities in institute.

Mr. Sandip Rajput, President Alumni Association of APCOER summarizing the agenda points. of Engin