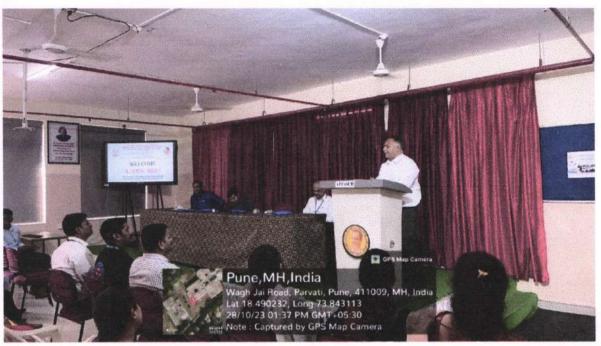

#### **Brief Description of Event:**

The event started by doing registration & giving welcome kit to alumni at 11.30 am in Mechanical Seminar Hall. The anchoring was done by Prof. Pranjali More, faculty coordinator. The program was started by offering flowers to God Saraswati & Chat. Shivaji Maharaj statue. The introduction of Mr. Sandip Rajput, President Alumni Association of APCOER was briefed by anchor. The agenda was given by Prof. C. E. Kolambe, Secretary Alumni Association of APCOER (Faculty member).

The meet was concluded with lunch.

Photograph with detailed caption:

Offering flowers to god Saraswati & Chatprapati Shivaji Maharaj Statue

Record No.: ACA/D/021

Revision: 00

DoI: 01/01/2013

Dignitaries on Dias