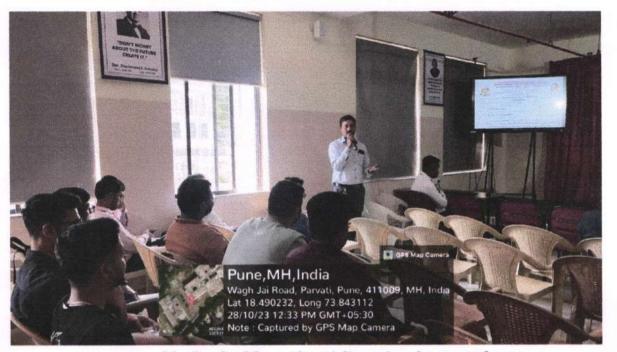

#### EVENT REPORT

Name of Event: Alumni Meet 2023

Date of Event: 28/10/2023

Time of event: 11.00 am to 2.00 pm

Name of Event Coordinator: Prof. Vikaskumar Mehtre, Prof. Pranjali More, Prof. Vaishali Bhimte, Prof. Devika Rankhambe & Prof. Harsha Abhichandani.

#### **Brief Description of Event:**

The event started by doing registration & giving welcome kit to alumni at 11.30 am in Mechanical Seminar Hall. The anchoring was done by Prof. Pranjali More, faculty coordinator. The program was started by offering flowers to God Saraswati & Chat. Shivaji Maharaj statue. The introduction of Mr. Sandip Rajput, President Alumni Association of APCOER was briefed by anchor. The agenda was given by Prof. C. E. Kolambe, Secretary Alumni Association of APCOER (Faculty member).