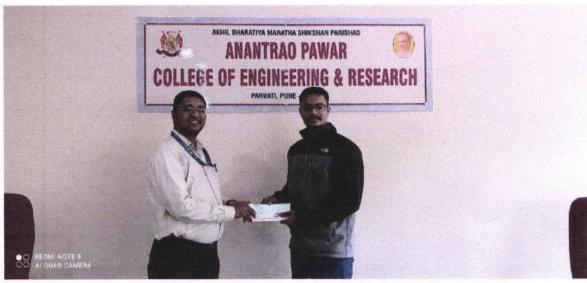

Mr. Jitendra More alumni of Mechanical Engineering department has contributed Rs.

\_\_\_\_ as entry fees of \_\_\_students to industrial visit at Katraj Dairy, Pune.

Mr. Aditya Thakare, alumni of Civil Engineering department has contributed Rs. 11,000/-to association which will help institute for research project.

#### **EVENT REPORT**

Mr. Aditya Thakare, Alumni contributing by cheque

Alumni Meet group photo

Date:08/11/2023

Prof. C.E. Kolambe Secretary, Alumni Association of APCOER

Prof. G. E. Kondhalkar President, Alumni Association of APCOER Dr. S. B. Thakare