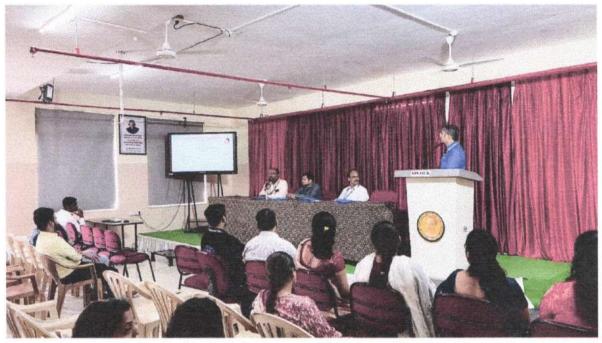

#### **Brief Description of Event:**

The event started by doing registration & giving welcome kit to alumni at 11.30 am in Mechanical Seminar Hall. The anchoring was done by Prof. Pranjali More, faculty coordinator. The program was started by offering flowers to God Saraswati & Chat. Shivaji Maharaj statue. The introduction of Mr. Sandip Rajput, President Alumni Association of APCOER was briefed by anchor. The agenda was given by Prof. C. E. Kolambe, Secretary Alumni Association of APCOER (Faculty member).

Dr. Sunil Thakare, Principal, APCOER has welcomed the alumna. He thanked alumna about their presence for meet. Our institute is running incubation center. Under this center Principal Sir has appealed to alumna about introducing their Startups and encourage them for becoming entrepreneurs. He also urged to read new books which will motivate them.

#### **EVENT REPORT**

Dr. Sunil Thakare, Principal APCOER addressing alumna about activities in institute.

Mr. Sandip Rajput, President Alumni Association of APCOER summarizing the agenda points. of Engin