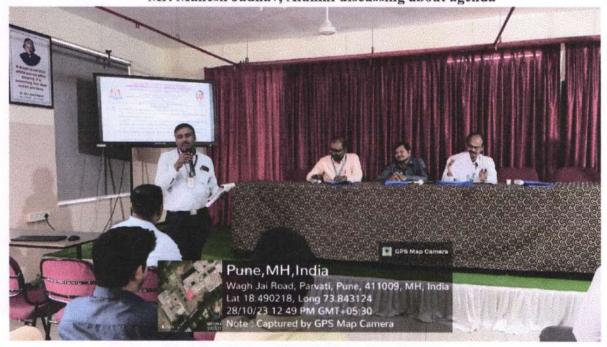

#### **Brief Description of Event:**

The event started by doing registration & giving welcome kit to alumni at 11.30 am in Mechanical Seminar Hall. The anchoring was done by Prof. Pranjali More, faculty coordinator. The program was started by offering flowers to God Saraswati & Chat. Shivaji Maharaj statue. The introduction of Mr. Sandip Rajput, President Alumni Association of APCOER was briefed by anchor. The agenda was given by Prof. C. E. Kolambe, Secretary Alumni Association of APCOER (Faculty member).

#### **EVENT REPORT**

Prof. C.E. Kolambe discussed following points as agendas of alumni meet.

Prof. C.E. Kolambe has discussed about agenda no.1.

The action initiated from institute for benefits of students.

1. Alma connect series i.e. lecture series for A.Y: 2023-2024 - In A.Y. 2021-2022 we conducted 14 sessions on various topics like Cyber Security, Condition Monitoring Advancement in Industry, Competitive Exam Preparation - MPSC, Company Work at Infosys, Preparation of GRE, How to prepare for banking/IBPS PO, Role of Business Analyst @ Macrogenics, New Jersey, Different career opportunities present in market after Civil Engg, Technical Guidance about salesforce (CRM Platform) etc.