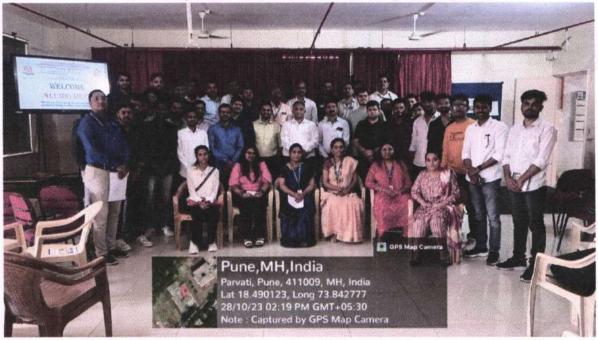

#### **EVENT REPORT**

Mr. Aditya Thakare, Alumni contributing by cheque

Alumni Meet group photo

Date:08/11/2023

Prof. C.E. Kolambe Secretary, Alumni Association of APCOER

Prof. G. E. Kondhalkar President, Alumni Association of APCOER Dr. S. B. Thakare